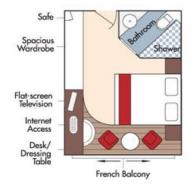

## Brochure Fare: \$4,698 pp Your Rate: \$3,948 pp

CAT. C, Violin & Cello Deck French Balcony, 170 sq. ft.

Brochure Fare: \$4,498 pp Your Rate: \$3,748 pp

CAT. E, Piano Deck Fixed Windows, 170 sq. ft.

Safe Spacious Wardrobe Flat-screen Television Internet Access Desk/ Dressing Table