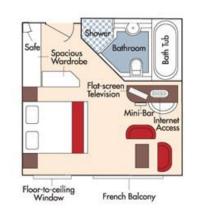

## Brochure Fare: \$4,698 pp Your Rate: \$3,948 pp

CAT. C, Violin & Cello Deck French Balcony, 170 sq. ft.

Brochure Fare: \$4,498 pp Your Rate: \$3,748 pp

CAT. E, Piano Deck Fixed Windows, 170 sq. ft.

Safe Spacious Wardrobe Flat-screen Television Internet Access Desk/ Dressing Table