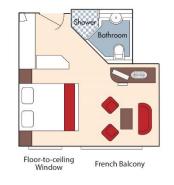

## RIVER CRUISE FOR WINE LOVERS

**Peterson Winery** 

Aboard the AmaDante • 7 Nights • November 5 to 12, 2020

Basel • Breisach • Strasbourg • Ludwigshafen • Rüdesheim • Lahnstein • Cologne • Amsterdam

Note: Stateroom layouts shown below are not to scale.

Twin Windows

Category D Brochure Fare: \$3,798 pp Your Rate: \$3,048 pp

Category E Brochure Fare: \$3,499 pp Your Rate: \$2,749 pp