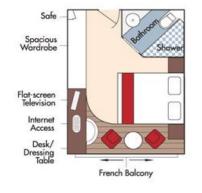

<u>CAD</u> Brochure Fare: \$7,196 pp Your Rate: \$6,896 pp

CAT. A, Violin Deck French Balcony, 170 sq. ft.

<u>USD</u> Brochure Fare: \$4,898 pp Your Rate: \$4,648 pp

<u>CAD</u> Brochure Fare: \$5,976 pp Your Rate: \$5,676 pp