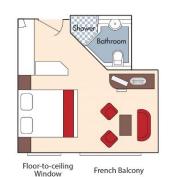

USD Brochure Fare: \$6,098 pp Your Rate: \$5,848 pp

<u>CAD</u> Brochure Fare: \$7,440 pp Your Rate: \$7,140 pp

CAT. A+, Violin Deck French Balcony, 225 sq. ft.

USD Brochure Fare: \$5,898 pp Your Rate: \$5,648 pp