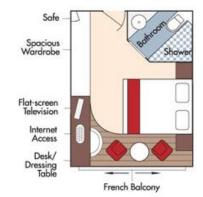

## Vancouver International Wine Festival Wine Cruise Aboard the AmaDolce • 7 Nights • April 9 to 16, 2020 Bordeaux • Libourne • Saint-Émilion • Blaye • Bourg • Pauillac • Cadillac

Note: Stateroom layouts shown below are not to scale.

USD Brochure Fare: \$6,098 pp Your Rate: \$5,848 pp

<u>CAD</u> Brochure Fare: \$7,440 pp Your Rate: \$7,140 pp

CAT. A+, Violin Deck French Balcony, 225 sq. ft.

USD Brochure Fare: \$5,898 pp Your Rate: \$5,648 pp

<u>CAD</u> Brochure Fare: \$7,196 pp Your Rate: \$6,896 pp

CAT. A, Violin Deck French Balcony, 170 sq. ft.

<u>USD</u> Brochure Fare: \$4,898 pp Your Rate: \$4,648 pp

<u>CAD</u> Brochure Fare: \$5,976 pp Your Rate: \$5,676 pp