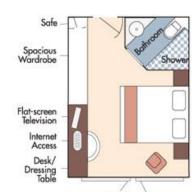

## Vancouver International Wine Festival Wine Cruise Aboard the AmaDolce • 7 Nights • April 9 to 16, 2020 Bordeaux • Libourne • Saint-Émilion • Blaye • Bourg • Pauillac • Cadillac

Note: Stateroom layouts shown below are not to scale.

USD Brochure Fare: \$4,798 pp Your Rate: \$4,548 pp

<u>CAD</u> Brochure Fare: \$5,854 pp Your Rate: \$5,554 pp

CAT. C, Violin & Cello Deck French Balcony, 170 sq. ft.

USD Brochure Fare: \$4,598 pp Your Rate: \$4,348 pp

<u>CAD</u> Brochure Fare: \$5,610 pp Your Rate: \$5,310 pp

CAT. E, Piano Deck Fixed Windows, 170 sq. ft.

CAT. D, Piano Deck Fixed Windows, 170 sq. ft.

Twin Windows

<u>Category D - USD</u> Brochure Fare: <del>\$3,898</del> pp Your Rate: **\$3,648** pp