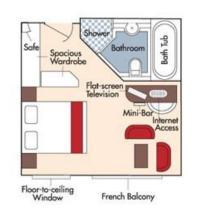

## Vancouver International Wine Festival Wine Cruise Aboard the AmaDolce • 7 Nights • April 9 to 16, 2020 Bordeaux • Libourne • Saint-Émilion • Blaye • Bourg • Pauillac • Cadillac

Note: Stateroom layouts shown below are not to scale.

USD Brochure Fare: \$6,098 pp Your Rate: \$5,848 pp

<u>CAD</u> Brochure Fare: \$7,440 pp Your Rate: \$7,140 pp

CAT. A+, Violin Deck French Balcony, 225 sq. ft.

USD Brochure Fare: \$5,898 pp Your Rate: \$5,648 pp