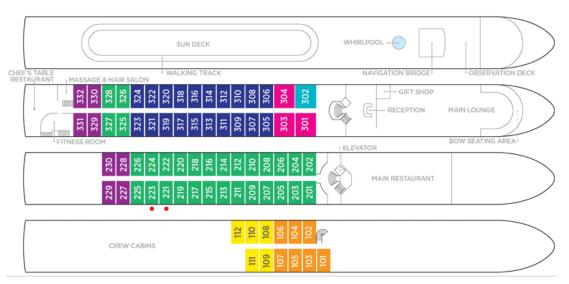

## AmaDolce Deck Plan

Fares listed are cruise-only, per person based on double occupancy and do not include port charges of \$189 USD (\$231 CAD) per person.