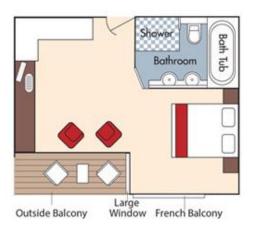

# **Abacela Vineyards & Winery**

Aboard the AmaCerto • 7 Nights • March 22 to 29, 2020

Budapest • Mohács • Vukovar • Ilok • Novi Sad • Belgrade

• Iron Gates • Vidin • Rousse • Veliko Tarnovo • Giurgiu

Note: Stateroom layouts shown below are not to scale.