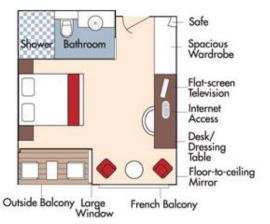

# **Abacela Vineyards & Winery**

Aboard the AmaCerto • 7 Nights • March 22 to 29, 2020

Budapest • Mohács • Vukovar • Ilok • Novi Sad • Belgrade

• Iron Gates • Vidin • Rousse • Veliko Tarnovo • Giurgiu

Note: Stateroom layouts shown below are not to scale.