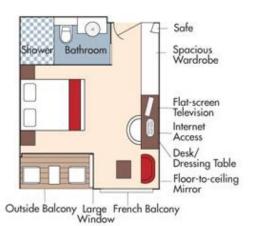

Suite, Violin Deck French Balcony & Outside Balcony, 350 sq. ft. Brochure Fare \$6,198 pp Your rate \$5,948 pp

CAT. AA, Violin Deck French Balcony & Outside Balcony, 235 sq. ft. Brochure Fare \$4,898 pp Your rate \$4,648 pp