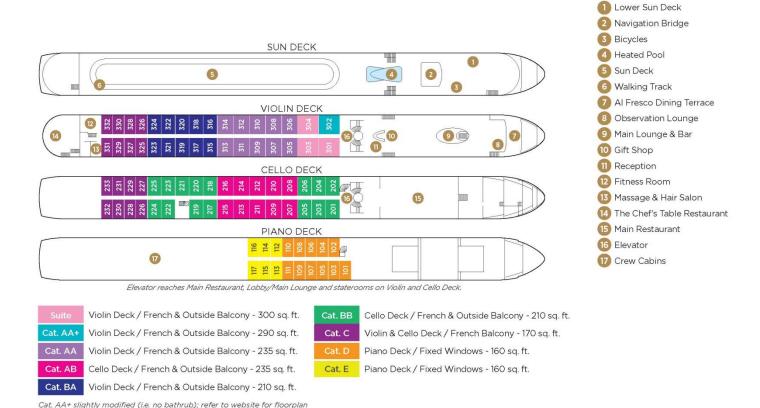

#### **AmaCerto Deck Plan**

Suite, Violin Deck French Balcony & Outside Balcony, 350 sq. ft. Brochure Fare \$6,198 pp Your rate \$5,948 pp

CAT. AA, Violin Deck French Balcony & Outside Balcony, 235 sq. ft. Brochure Fare \$4,898 pp Your rate \$4,648 pp

### Brochure Fare \$4,698 pp Your rate \$4,448 pp

## Brochure Fare \$4,498 pp Your rate \$4,248 pp

### Brochure Fare \$4,298 pp Your rate \$4,048 pp

Category C
Brochure Fare \$3,798 pp
Your rate \$3,548 pp

#### Brochure Fare \$3,098 pp Your rate \$2,848 pp

Brochure Fare \$2,799 pp Your rate \$2,549 pp