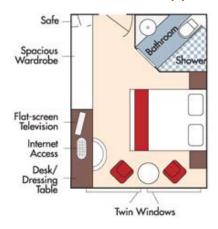

# **Abacela Vineyards & Winery**

Aboard the AmaCerto • 7 Nights • March 22 to 29, 2020

Budapest • Mohács • Vukovar • Ilok • Novi Sad • Belgrade

• Iron Gates • Vidin • Rousse • Veliko Tarnovo • Giurgiu

Note: Stateroom layouts shown below are not to scale.