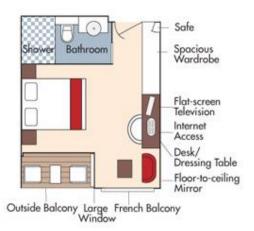

# **Abacela Vineyards & Winery**

Aboard the AmaCerto • 7 Nights • March 22 to 29, 2020

Budapest • Mohács • Vukovar • Ilok • Novi Sad • Belgrade

• Iron Gates • Vidin • Rousse • Veliko Tarnovo • Giurgiu

Note: Stateroom layouts shown below are not to scale.