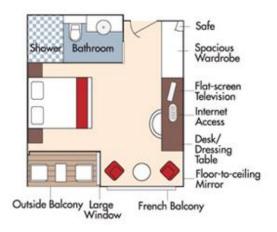

Suite, Violin Deck French Balcony & Outside Balcony, 350 sq. ft. Brochure Fare \$6,198 pp Your rate \$5,948 pp

CAT. AA, Violin Deck French Balcony & Outside Balcony, 235 sq. ft. Brochure Fare \$4,898 pp Your rate \$4,648 pp