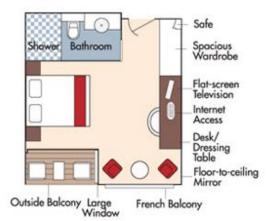

Brochure Fare <del>\$6,398</del> pp Your rate \$6,148 pp

Note: Stateroom layouts shown below are not to scale.

CAT. AA, Violin Deck French Balcony & Outside Balcony, 235 sq. ft.

#### Brochure Fare <del>\$5,098</del> pp Your rate \$4,848 pp

CAT. AB, Cello Deck French Balcony & Outside Balcony, 235 sq. ft.

#### Brochure Fare \$4,898 pp Your rate \$4,648 pp

CAT. BA, Violin Deck French Balcony & Outside Balcony, 210 sq. ft.

#### Brochure Fare <del>\$4,698</del> pp Your rate \$4,448 pp

CAT. BB, Cello Deck French Balcony & Outside Balcony, 210 sq. ft.

#### Brochure Fare \$4,498 pp Your rate \$4,248 pp

Outside Balcony Large French Balcony Window

CAT. C, Violin & Cello Deck French Balcony, 170 sq. ft.

Category CA Brochure Fare <del>\$3,998</del> pp Your rate \$3,748 pp