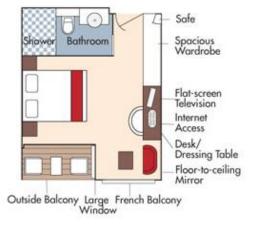

#### Brochure Fare <del>\$4,698</del> pp Your rate \$4,448 pp

CAT. BB, Cello Deck French Balcony & Outside Balcony, 210 sq. ft.

#### Brochure Fare \$4,498 pp Your rate \$4,248 pp

Outside Balcony Large French Balcony Window

CAT. C, Violin & Cello Deck French Balcony, 170 sq. ft.

Category CA Brochure Fare <del>\$3,998</del> pp Your rate \$3,748 pp