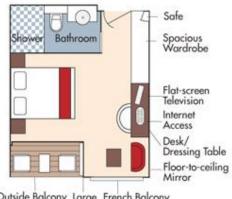

#### Brochure Fare <del>\$5,098</del> pp Your rate \$4,848 pp

CAT. AB, Cello Deck French Balcony & Outside Balcony, 235 sq. ft.

#### Brochure Fare \$4,898 pp Your rate \$4,648 pp

CAT. BA, Violin Deck French Balcony & Outside Balcony, 210 sq. ft.

#### Brochure Fare <del>\$4,698</del> pp Your rate \$4,448 pp

CAT. BB, Cello Deck French Balcony & Outside Balcony, 210 sq. ft.

#### Brochure Fare \$4,498 pp Your rate \$4,248 pp

Outside Balcony Large French Balcony Window

CAT. C, Violin & Cello Deck French Balcony, 170 sq. ft.

Category CA Brochure Fare <del>\$3,998</del> pp Your rate \$3,748 pp