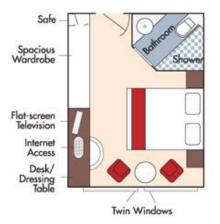

#### Brochure Fare <del>\$5,098</del> pp Your rate \$4,848 pp

CAT. AB, Cello Deck French Balcony & Outside Balcony, 235 sq. ft.