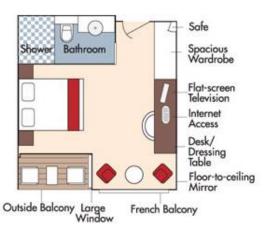

Category CB Brochure Fare <del>\$3,698</del> pp Your rate \$3,448 pp

CAT. E, Piano Deck Fixed Windows, 160 sq. ft.

#### Brochure Fare \$3,298 pp Your rate \$3,048 pp

Brochure Fare \$2,999 pp Your rate \$2,749 pp