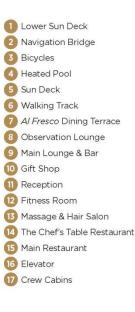

#### **AmaViola Deck Plan**

Elevator on AmaLea and AmaKristina reaches Main Restaurant, Lobby/Main Lounge and staterooms on Violin, Cello and Piano Deck. Elevator on AmaStella and AmaViola reaches Main Restaurant, Lobby/Main Lounge and staterooms on Violin and Cello Deck.