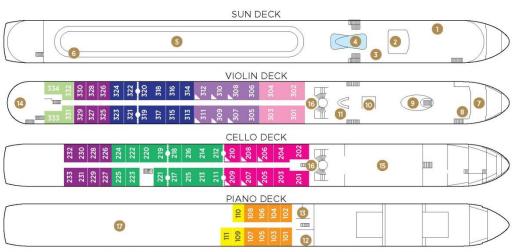

#### **AmaViola Deck Plan**

Elevator on AmaLea and AmaKristina reaches Main Restaurant, Lobby/Main Lounge and staterooms on Violin, Cello and Piano Deck. Elevator on AmaStella and AmaViola reaches Main Restaurant, Lobby/Main Lounge and staterooms on Violin and Cello Deck.

Cat. CA Violin & Cello Deck / French Balcony - 170 sq. ft. Cat. CB Violin Deck / French Balcony - 155 sq. ft. Piano Deck / Fixed Windows - 160 sq. ft. Cat. E Piano Deck / Fixed Windows - 160 sq. ft.

..... Staterooms can become adjoining by request.