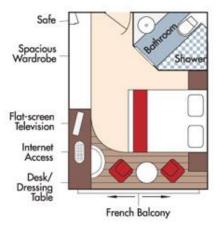

#### Brochure Fare \$4,498 pp Your rate \$4,248 pp

Outside Balcony Large French Balcony Window

CAT. C, Violin & Cello Deck French Balcony, 170 sq. ft.

Category CA Brochure Fare <del>\$3,998</del> pp Your rate \$3,748 pp

Category CB Brochure Fare <del>\$3,698</del> pp Your rate \$3,448 pp

CAT. E, Piano Deck Fixed Windows, 160 sq. ft.