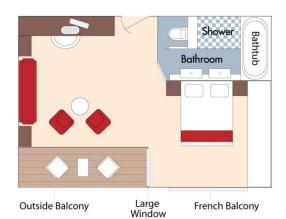

#### Brochure Fare <del>\$5,098</del> pp Your rate \$4,848 pp

CAT. AB, Cello Deck French Balcony & Outside Balcony, 235 sq. ft.

#### Brochure Fare \$4,898 pp Your rate \$4,648 pp

CAT. BA, Violin Deck French Balcony & Outside Balcony, 210 sq. ft.