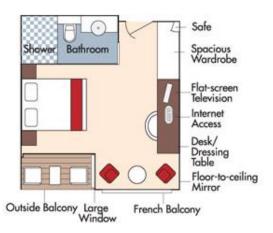

#### **AmaSonata Deck Plan**

Elevator reaches Main Restaurant, Lobby/Main Lounge and staterooms on Violin and Cello Deck.

SuiteViolin Deck / French & Outside Balcony - 300 sq. ft.Cat. AA+Violin Deck / French & Outside Balcony - 290 sq. ft.Cat. AAViolin Deck / French & Outside Balcony - 235 sq. ft.Cat. ABCello Deck / French & Outside Balcony - 235 sq. ft.Cat. BAViolin Deck / French & Outside Balcony - 210 sq. ft.

Cat. BB C Cat. C V Cat. D P Cat. E P

Cello Deck / French & Outside Balcony - 210 sq. ft.
Violin & Cello Deck / French Balcony - 170 sq. ft.
Piano Deck / Fixed Windows - 160 sq. ft.
Piano Deck / Fixed Windows - 160 sq. ft.