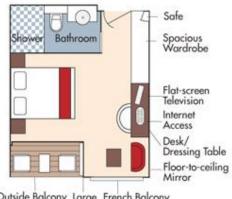

#### Brochure Fare \$4,698 pp Your rate \$4,448 pp

Outside Balcony Large French Balcony Window

CAT. C, Violin & Cello Deck French Balcony, 170 sq. ft.

Category C Brochure Fare <del>\$4,198</del> pp Your rate <del>\$3,948</del> pp

CAT. D, Piano Deck Fixed Windows, 160 sq. ft.

CAT. E, Piano Deck Fixed Windows, 160 sq. ft.