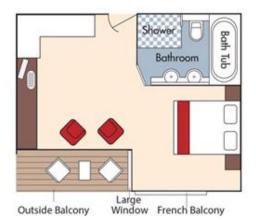

#### Brochure Fare \$4,698 pp Your rate \$4,448 pp

Outside Balcony Large French Balcony Window

CAT. C, Violin & Cello Deck French Balcony, 170 sq. ft.

Category C Brochure Fare <del>\$4,198</del> pp Your rate <del>\$3,948</del> pp