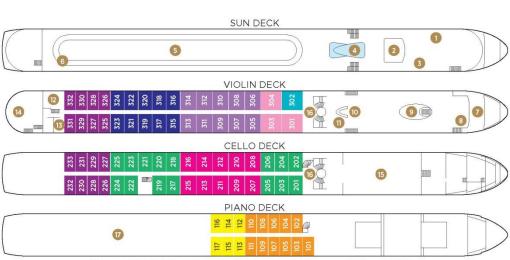

#### **AmaSonata Deck Plan**

Elevator reaches Main Restaurant, Lobby/Main Lounge and staterooms on Violin and Cello Deck.

SuiteViolin Deck / French & Outside Balcony - 300 sq. ft.Cat. AA+Violin Deck / French & Outside Balcony - 290 sq. ft.Cat. AAViolin Deck / French & Outside Balcony - 235 sq. ft.Cat. ABCello Deck / French & Outside Balcony - 235 sq. ft.Cat. BAViolin Deck / French & Outside Balcony - 210 sq. ft.

Cat. BB C Cat. C V Cat. D P Cat. E P

Cello Deck / French & Outside Balcony - 210 sq. ft.
Violin & Cello Deck / French Balcony - 170 sq. ft.
Piano Deck / Fixed Windows - 160 sq. ft.
Piano Deck / Fixed Windows - 160 sq. ft.