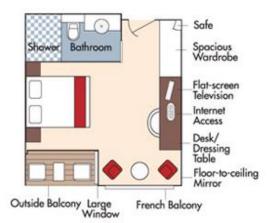

#### Brochure Fare \$4,698 pp Your rate \$4,448 pp

Outside Balcony Large French Balcony Window

CAT. C, Violin & Cello Deck French Balcony, 170 sq. ft.

Category C Brochure Fare <del>\$4,198</del> pp Your rate <del>\$3,948</del> pp

CAT. D, Piano Deck Fixed Windows, 160 sq. ft.

CAT. E, Piano Deck Fixed Windows, 160 sq. ft.