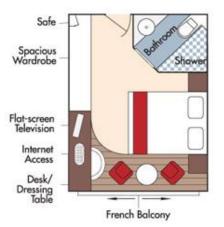

#### Brochure Fare \$4,698 pp Your rate \$4,448 pp

Outside Balcony Large French Balcony Window

CAT. C, Violin & Cello Deck French Balcony, 170 sq. ft.

Category C Brochure Fare <del>\$4,198</del> pp Your rate <del>\$3,948</del> pp