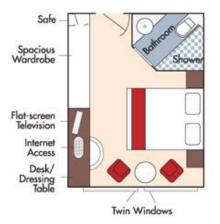

CAT. D, Piano Deck Fixed Windows, 160 sq. ft.

CAT. E, Piano Deck Fixed Windows, 160 sq. ft.