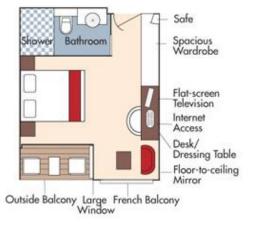

#### Brochure Fare \$4,698 pp Your rate \$4,448 pp

Outside Balcony Large French Balcony Window

CAT. C, Violin & Cello Deck French Balcony, 170 sq. ft.

Category C Brochure Fare <del>\$4,198</del> pp Your rate <del>\$3,948</del> pp

CAT. D, Piano Deck Fixed Windows, 160 sq. ft.

CAT. E, Piano Deck Fixed Windows, 160 sq. ft.