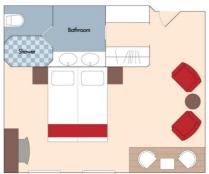

Suite Porto Deck Balcony, 323 sq. ft.

Floor-to-Ceiling Windows Outside Balcony

Your Rate: \$7,398 pp includes exclusive wine package

Category A Porto Deck Balcony, 215 sq. ft.

Your Rate: \$5,798 pp includes exclusive wine package