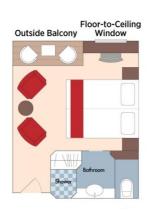

Suite Porto Deck Balcony, 323 sq. ft.

Floor-to-Ceiling Windows Outside Balcony

Your Rate: \$7,398 pp includes exclusive wine package

Category A Porto Deck Balcony, 215 sq. ft.

Your Rate: \$5,798 pp includes exclusive wine package