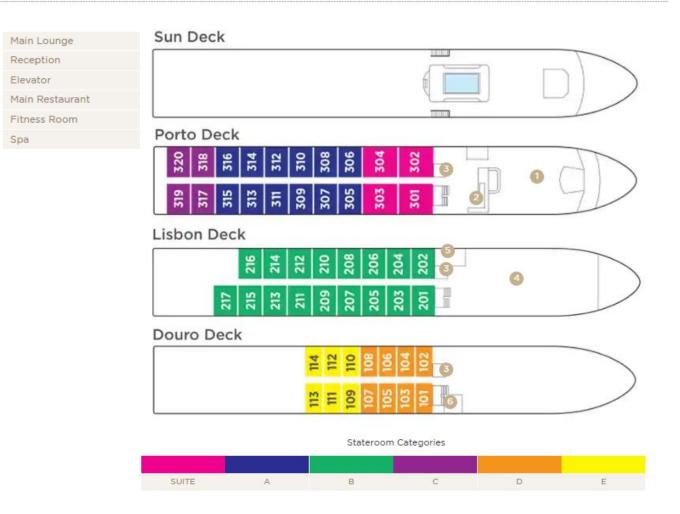

## **Montemar Winery**

Aboard the AmaDouro • 7 Nights • June 6 to 13, 2020

Porto • Régua • Barca d'Alva • Vega de Terrón • Pinhão • Entre-os-Rios • Porto

Note: Stateroom layouts shown below are not to scale.

Suite Porto Deck Balcony, 323 sq. ft.

Floor-to-Ceiling Windows Outside Balcony

Your Rate: \$7,398 pp includes exclusive wine package

Category A Porto Deck Balcony, 215 sq. ft.

Your Rate: \$5,798 pp includes exclusive wine package

Category B Lisbon Deck Balcony, 215 sq. ft.

Your Rate: \$5,498 pp includes exclusive wine package

Category D Douro Deck Panoramic Window, 161 sq. ft.

Category E Douro Deck Panoramic Window, 161 sq. ft.

## Category D

Your Rate: \$4,298 pp

includes exclusive wine package

Category E

Your Rate: \$3,999 pp

includes exclusive wine package

## AmaDouro DECK PLAN