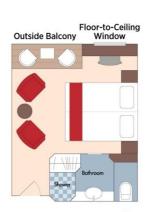

Suite Porto Deck Balcony, 323 sq. ft.

Floor-to-Ceiling Windows Outside Balcony

Your Rate: \$7,398 pp includes exclusive wine package

Category A Porto Deck Balcony, 215 sq. ft.

Your Rate: \$5,798 pp includes exclusive wine package