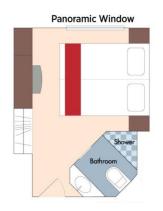

Category B Lisbon Deck Balcony, 215 sq. ft.

Your Rate: \$5,498 pp includes exclusive wine package

Category D Douro Deck Panoramic Window, 161 sq. ft.

Category E Douro Deck Panoramic Window, 161 sq. ft.

## Category D

Your Rate: \$4,298 pp

includes exclusive wine package

Category E

Your Rate: \$3,999 pp

includes exclusive wine package