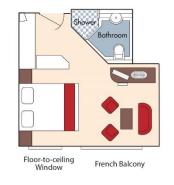

Brochure Fare: \$5,998 pp Your Rate: \$5,248 pp

CAT. A+, Violin Deck French Balcony, 225 sq. ft.

Brochure Fare: \$5,798 pp Your Rate: \$5,048 pp

CAT. A, Violin Deck French Balcony, 170 sq. ft.

Brochure Fare: \$4,798 pp Your Rate: \$4,048 pp

## Brochure Fare: \$4,698 pp Your Rate: \$3,948 pp

CAT. C, Violin & Cello Deck French Balcony, 170 sq. ft.

Brochure Fare: \$4,498 pp Your Rate: \$3,748 pp

CAT. E, Piano Deck Fixed Windows, 170 sq. ft.

Safe Spacious Wardrobe Flat-screen Television Internet Access Desk/ Dressing Table

Twin Windows

Category D Brochure Fare: \$3,798 pp Your Rate: \$3,048 pp

Category E Brochure Fare: \$3,499 pp Your Rate: \$2,749 pp