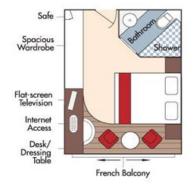

## Brochure Fare: \$4,698 pp Your Rate: \$3,948 pp

CAT. C, Violin & Cello Deck French Balcony, 170 sq. ft.

Brochure Fare: \$4,498 pp Your Rate: \$3,748 pp

CAT. E, Piano Deck Fixed Windows, 170 sq. ft.

Safe Spacious Wardrobe Flat-screen Television Internet Access Desk/ Dressing Table