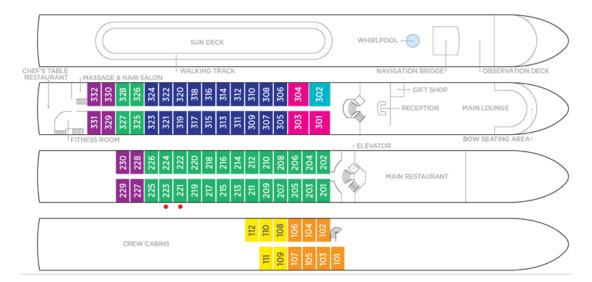

Brochure Fare: \$4,898 pp Your Rate: \$4,648 pp

CAD

Brochure Fare: \$5,976 pp Your Rate: \$5,676 pp





**USD** 

Brochure Fare: \$4,798 pp Your Rate: \$4,548 pp

CAD

Brochure Fare: \$5,854 pp

Your Rate: \$5.554 pp



CAT. C, Violin & Cello Deck French Balcony, 170 sq. ft.





USD

Brochure Fare: \$4,598 pp Your Rate: \$4,348 pp

<u>CAD</u>

Brochure Fare: \$5,610 pp

Your Rate: \$5,310 pp



CAT. E, Piano Deck Fixed Windows, 170 sq. ft.



CAT. D. Piano Deck Fixed Windows, 170 sq. ft.





Category D - USD

Brochure Fare: \$3,898 pp

Your Rate: \$3,648 pp

Category D - CAD

Brochure Fare: \$4,756 pp Your Rate: \$4,456 pp

Category E - USD

Brochure Fare: \$3,599 pp Your Rate: \$3,349 pp

Category E - CAD

Brochure Fare: \$4,391 pp Your Rate: \$4,091 pp

## **AmaDolce Deck Plan**