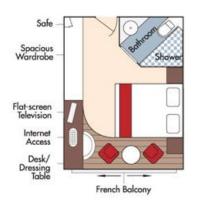

## **Vancouver International Wine Festival Wine Cruise**

Aboard the AmaDolce • 7 Nights • April 9 to 16, 2020 Bordeaux • Libourne • Saint-Émilion • Blaye • Bourg • Pauillac • Cadillac

Suite, Violin Deck French Balcony, 255 sq. ft.

Note: Stateroom layouts shown below are not to scale.

Brochure Fare: \$6,098 pp Your Rate: \$5,848 pp

Brochure Fare: \$7,440 pp Your Rate: \$7,140 pp

CAT. A+, Violin Deck French Balcony, 225 sq. ft.

**USD** 