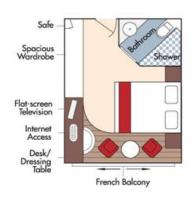

## **Vancouver International Wine Festival Wine Cruise**

Aboard the AmaDolce • 7 Nights • April 9 to 16, 2020 Bordeaux • Libourne • Saint-Émilion • Blaye • Bourg • Pauillac • Cadillac

Suite, Violin Deck French Balcony, 255 sq. ft.

Note: Stateroom layouts shown below are not to scale.

Brochure Fare: \$6,098 pp Your Rate: \$5,848 pp

Brochure Fare: \$7,440 pp Your Rate: \$7,140 pp

CAT. A+, Violin Deck French Balcony, 225 sq. ft.

**USD** 