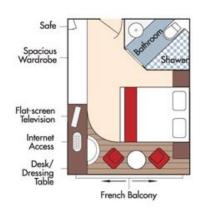

## **Vancouver International Wine Festival Wine Cruise**

Aboard the AmaDolce • 7 Nights • April 9 to 16, 2020 Bordeaux • Libourne • Saint-Émilion • Blaye • Bourg • Pauillac • Cadillac

Suite, Violin Deck French Balcony, 255 sq. ft.

Note: Stateroom layouts shown below are not to scale.

Brochure Fare: \$6,098 pp Your Rate: \$5,848 pp

Brochure Fare: \$7,440 pp Your Rate: \$7,140 pp

CAT. A+, Violin Deck French Balcony, 225 sq. ft.

**USD** 