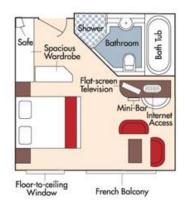

Note: Stateroom layouts shown below are not to scale.

Brochure Fare: \$6,098 pp Your Rate: \$5,848 pp

Brochure Fare: \$7,440 pp Your Rate: \$7,140 pp

CAT. A+, Violin Deck French Balcony, 225 sq. ft.

**USD** 