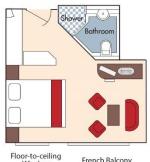

Note: Stateroom layouts shown below are not to scale.

Brochure Fare: \$6,098 pp Your Rate: \$5,848 pp

Brochure Fare: \$7,440 pp Your Rate: \$7,140 pp

CAT. A+, Violin Deck French Balcony, 225 sq. ft.

**USD** 

## **AmaDolce Deck Plan**