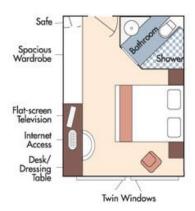

**USD** 

Brochure Fare: \$4,798 pp Your Rate: \$4,548 pp

CAD

Brochure Fare: \$5,854 pp

Your Rate: \$5.554 pp

CAT. C, Violin & Cello Deck French Balcony, 170 sq. ft.

USD

Brochure Fare: \$4,598 pp Your Rate: \$4,348 pp

<u>CAD</u>

Brochure Fare: \$5,610 pp

Your Rate: \$5,310 pp

CAT. E, Piano Deck Fixed Windows, 170 sq. ft.

CAT. D. Piano Deck Fixed Windows, 170 sq. ft.

Category D - USD

Brochure Fare: \$3,898 pp

Your Rate: \$3,648 pp