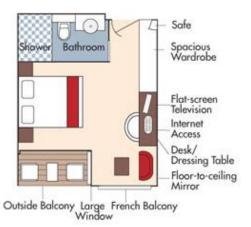

Brochure Fare <del>\$6,798</del> pp Your rate \$6,548 pp

CAT. AA, Violin Deck French Balcony & Outside Balcony, 235 sq. ft.