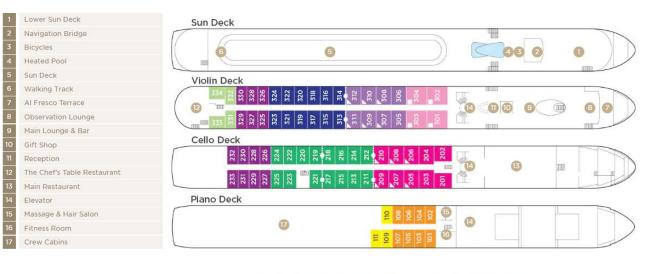

#### **AmaMora Deck Plan**

Note: Elevator reaches the Violin, Cello and Piano Deck (does not reach the Sun Deck).

Staterooms can become adjoining by request. Up to triple occupancy

|                             |   | Sta | teroom Catego | ories |  |     |
|-----------------------------|---|-----|---------------|-------|--|-----|
| SUITE AA AB BA BB CA CB D E | 1 |     |               |       |  | 9.5 |