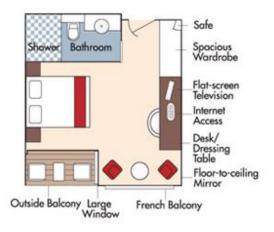

# Aboard the AmaMora • 7 Nights • April 8 to 15, 2021

Basel • Strasbourg • Ludwigshafen • Rüdesheim • Rhine Gorge • Cologne • Amsterdam

Suite, Violin Deck French Balcony & Outside Balcony, 350 sq. ft. Note: Stateroom layouts shown below are not to scale.