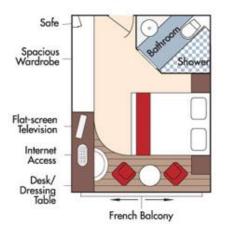

Category CA *170 sq. ft.* Brochure Fare <del>\$4,198</del> pp Your rate <del>\$3,948</del> pp

Category CB *155 sq. ft.* Brochure Fare <del>\$3,898</del> pp Your rate \$3,648 pp

CAT. E, Piano Deck Fixed Windows, 160 sq. ft.

#### Brochure Fare <del>\$3,498</del> pp Your rate \$3,248 pp

Brochure Fare <del>\$3,199</del> pp Your rate \$2,949 pp