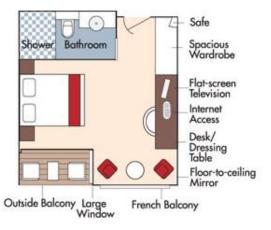

Category CA *170 sq. ft.* Brochure Fare <del>\$4,198</del> pp Your rate <del>\$3,948</del> pp

Category CB *155 sq. ft.* Brochure Fare <del>\$3,898</del> pp Your rate \$3,648 pp

CAT. E, Piano Deck Fixed Windows, 160 sq. ft.

#### Brochure Fare <del>\$3,498</del> pp Your rate \$3,248 pp

Brochure Fare <del>\$3,199</del> pp Your rate \$2,949 pp