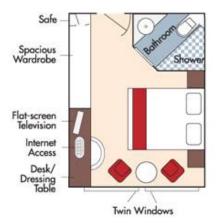

# Aboard the AmaMora • 7 Nights • April 8 to 15, 2021

Basel • Strasbourg • Ludwigshafen • Rüdesheim • Rhine Gorge • Cologne • Amsterdam

Suite, Violin Deck French Balcony & Outside Balcony, 350 sq. ft. Note: Stateroom layouts shown below are not to scale.

Brochure Fare <del>\$6,798</del> pp Your rate \$6,548 pp

CAT. AA, Violin Deck French Balcony & Outside Balcony, 235 sq. ft.

## Brochure Fare <del>\$5,398</del> pp Your rate \$5,148 pp

CAT. AB, Cello Deck French Balcony & Outside Balcony, 235 sq. ft.

### Brochure Fare <del>\$5,198</del> pp Your rate \$4,948 pp

CAT. BA, Violin Deck French Balcony & Outside Balcony, 210 sq. ft.

#### Brochure Fare <del>\$4,998</del> pp Your rate \$4,748 pp

CAT. BB, Cello Deck French Balcony & Outside Balcony, 210 sq. ft.

Brochure Fare <del>\$4,798</del> pp Your rate \$4,548 pp

Window

CAT. C, Violin & Cello Deck French Balcony

Category CA *170 sq. ft.* Brochure Fare <del>\$4,198</del> pp Your rate <del>\$3,948</del> pp

Category CB *155 sq. ft.* Brochure Fare <del>\$3,898</del> pp Your rate \$3,648 pp

CAT. E, Piano Deck Fixed Windows, 160 sq. ft.

#### Brochure Fare <del>\$3,498</del> pp Your rate \$3,248 pp

Brochure Fare <del>\$3,199</del> pp Your rate \$2,949 pp