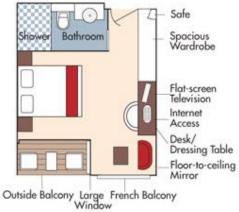

# Aboard the AmaMora • 7 Nights • April 8 to 15, 2021

Basel • Strasbourg • Ludwigshafen • Rüdesheim • Rhine Gorge • Cologne • Amsterdam

Suite, Violin Deck French Balcony & Outside Balcony, 350 sq. ft. Note: Stateroom layouts shown below are not to scale.

Brochure Fare <del>\$6,798</del> pp Your rate \$6,548 pp

CAT. AA, Violin Deck French Balcony & Outside Balcony, 235 sq. ft.

## Brochure Fare <del>\$5,398</del> pp Your rate \$5,148 pp

CAT. AB, Cello Deck French Balcony & Outside Balcony, 235 sq. ft.

### Brochure Fare <del>\$5,198</del> pp Your rate \$4,948 pp

CAT. BA, Violin Deck French Balcony & Outside Balcony, 210 sq. ft.

#### Brochure Fare <del>\$4,998</del> pp Your rate \$4,748 pp

CAT. BB, Cello Deck French Balcony & Outside Balcony, 210 sq. ft.

Brochure Fare <del>\$4,798</del> pp Your rate \$4,548 pp

Window

CAT. C, Violin & Cello Deck French Balcony