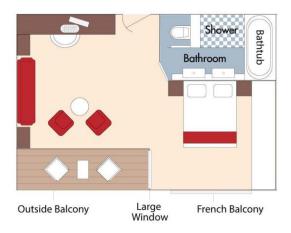

## Brochure Fare <del>\$5,398</del> pp Your rate \$5,148 pp

CAT. AB, Cello Deck French Balcony & Outside Balcony, 235 sq. ft.

### Brochure Fare <del>\$5,198</del> pp Your rate \$4,948 pp

CAT. BA, Violin Deck French Balcony & Outside Balcony, 210 sq. ft.