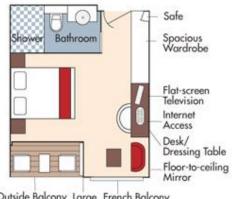

Brochure Fare <del>\$6,398</del> pp Your rate \$6,148 pp

Note: Stateroom layouts shown below are not to scale.

CAT. AA, Violin Deck French Balcony & Outside Balcony, 235 sq. ft.