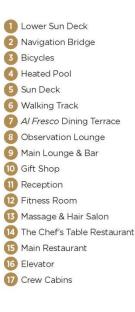

#### **AmaViola Deck Plan**

Elevator on AmaLea and AmaKristina reaches Main Restaurant, Lobby/Main Lounge and staterooms on Violin, Cello and Piano Deck. Elevator on AmaStella and AmaViola reaches Main Restaurant, Lobby/Main Lounge and staterooms on Violin and Cello Deck.

Cat. CA Violin & Cello Deck / French Balcony - 170 sq. ft. Cat. CB Violin Deck / French Balcony - 155 sq. ft. Piano Deck / Fixed Windows - 160 sq. ft. Cat. E Piano Deck / Fixed Windows - 160 sq. ft.

..... Staterooms can become adjoining by request.