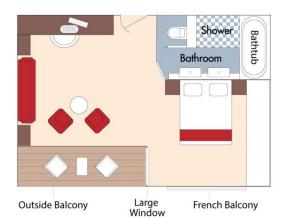

#### Brochure Fare <del>\$5,098</del> pp Your rate \$4,848 pp

CAT. AB, Cello Deck French Balcony & Outside Balcony, 235 sq. ft.

#### Brochure Fare \$4,898 pp Your rate \$4,648 pp

CAT. BA, Violin Deck French Balcony & Outside Balcony, 210 sq. ft.

#### Brochure Fare <del>\$4,698</del> pp Your rate \$4,448 pp

CAT. BB, Cello Deck French Balcony & Outside Balcony, 210 sq. ft.

#### Brochure Fare \$4,498 pp Your rate \$4,248 pp

Outside Balcony Large French Balcony Window

CAT. C, Violin & Cello Deck French Balcony, 170 sq. ft.

Category CA Brochure Fare <del>\$3,998</del> pp Your rate \$3,748 pp