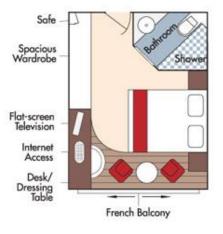

#### Brochure Fare <del>\$5,098</del> pp Your rate \$4,848 pp

CAT. AB, Cello Deck French Balcony & Outside Balcony, 235 sq. ft.

#### Brochure Fare \$4,898 pp Your rate \$4,648 pp

CAT. BA, Violin Deck French Balcony & Outside Balcony, 210 sq. ft.

#### Brochure Fare <del>\$4,698</del> pp Your rate \$4,448 pp

CAT. BB, Cello Deck French Balcony & Outside Balcony, 210 sq. ft.

#### Brochure Fare \$4,498 pp Your rate \$4,248 pp

Outside Balcony Large French Balcony Window

CAT. C, Violin & Cello Deck French Balcony, 170 sq. ft.

Category CA Brochure Fare <del>\$3,998</del> pp Your rate \$3,748 pp