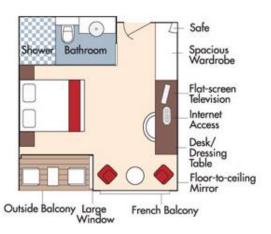

#### Brochure Fare <del>\$4,698</del> pp Your rate \$4,448 pp

CAT. BB, Cello Deck French Balcony & Outside Balcony, 210 sq. ft.

#### Brochure Fare \$4,498 pp Your rate \$4,248 pp

Outside Balcony Large French Balcony Window

CAT. C, Violin & Cello Deck French Balcony, 170 sq. ft.

Category CA Brochure Fare <del>\$3,998</del> pp Your rate \$3,748 pp