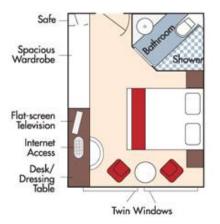

Brochure Fare <del>\$6,398</del> pp Your rate \$6,148 pp

Note: Stateroom layouts shown below are not to scale.

CAT. AA, Violin Deck French Balcony & Outside Balcony, 235 sq. ft.

#### Brochure Fare <del>\$5,098</del> pp Your rate \$4,848 pp

CAT. AB, Cello Deck French Balcony & Outside Balcony, 235 sq. ft.

#### Brochure Fare \$4,898 pp Your rate \$4,648 pp

CAT. BA, Violin Deck French Balcony & Outside Balcony, 210 sq. ft.

#### Brochure Fare <del>\$4,698</del> pp Your rate \$4,448 pp

CAT. BB, Cello Deck French Balcony & Outside Balcony, 210 sq. ft.

#### Brochure Fare \$4,498 pp Your rate \$4,248 pp

Outside Balcony Large French Balcony Window

CAT. C, Violin & Cello Deck French Balcony, 170 sq. ft.

Category CA Brochure Fare <del>\$3,998</del> pp Your rate \$3,748 pp

Category CB Brochure Fare <del>\$3,698</del> pp Your rate \$3,448 pp

CAT. E, Piano Deck Fixed Windows, 160 sq. ft.

#### Brochure Fare \$3,298 pp Your rate \$3,048 pp

Brochure Fare \$2,999 pp Your rate \$2,749 pp