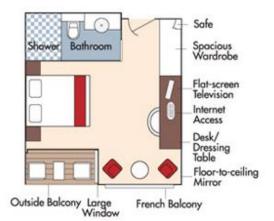

#### Brochure Fare <del>\$5,098</del> pp Your rate \$4,848 pp

CAT. AB, Cello Deck French Balcony & Outside Balcony, 235 sq. ft.

#### Brochure Fare \$4,898 pp Your rate \$4,648 pp

CAT. BA, Violin Deck French Balcony & Outside Balcony, 210 sq. ft.

#### Brochure Fare <del>\$4,698</del> pp Your rate \$4,448 pp

CAT. BB, Cello Deck French Balcony & Outside Balcony, 210 sq. ft.

#### Brochure Fare \$4,498 pp Your rate \$4,248 pp

Outside Balcony Large French Balcony Window

CAT. C, Violin & Cello Deck French Balcony, 170 sq. ft.

Category CA Brochure Fare <del>\$3,998</del> pp Your rate \$3,748 pp