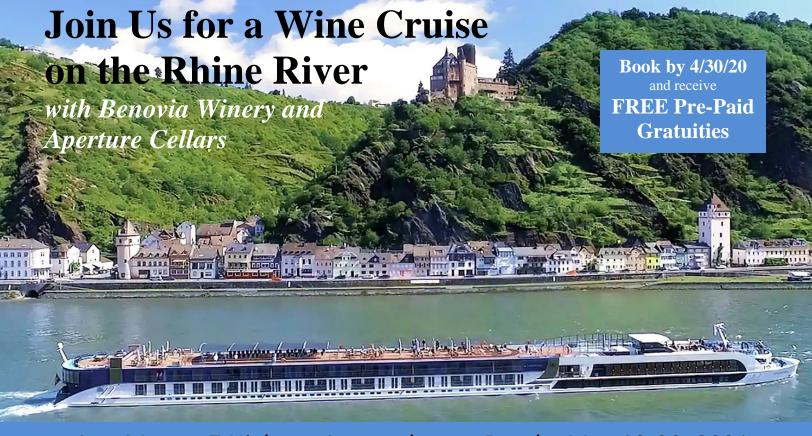

AmaMora • 7 Nights • Amsterdam to Basel • May 13-20, 2021

Join Benovia Winery proprietors Joe Anderson, Mary Dewane and Winemaker Mike Sullivan, together with Aperture founder and winemaker Jesse Katz and renowned Wine Educator Peg Melnik as you cruise the beautiful Rhine River! Contoured by vineyard-clad hills and castles from yesteryear, the legendary Rhine captivates. Experience the allure of France's Alsace region in its welcoming capital, Strasbourg, and its priceless gem, Riquewihr. Discover Breisach, rising above the vineyards of the Rhine, and Freiburg, one of Germany's sunniest cities and gateway to the Black Forest. Fabled towns lost in time present you with the chance to taste local flavors—Rüdesheimer coffee and Kölsch beer—and to touch history up close with guided hikes and bike rides. From Amsterdam's colorful canals to the majestic Swiss Alps, journey into the heart of the destinations you visit. While onboard you will enjoy Benovia and Aperture wines, along with several educational wine tastings along the way. What better way to relax and enjoy the beautiful scenery?

Book By 4/30/20 and receive **FREE Pre-Paid Gratuities** 

Exclusive Wine Cruise Rates from \$4,092

| Day               | Itinerary               |
|-------------------|-------------------------|
| Thursday, May 13  | AMSTERDAM - Embark      |
| Friday, May 14    | AMSTERDAM               |
| Saturday, May 15  | COLOGNE                 |
| Sunday, May 16    | RHINE GORGE - RÜDESHEIM |
| Monday, May 17    | LUDWIGSHAFEN            |
| Tuesday, May 18   | STRASBOURG              |
| Wednesday, May 19 | BREISACH                |
| Thursday, May 20  | BASEL - Disembark       |