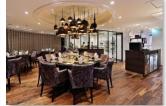

The AmaMora is an incredible twin-balcony ship with generous personal space, multiple dining choices and exceptional stateroom comfort. On board, you'll find an all-day tapas menu and afternoon tea, as well as a 24-hour coffee station, in addition to AmaWaterways' signature exquisite, locally-sourced cuisine in the Main Restaurant and at The Chef's Table. Active leisure amenities include a sundeck walking track, pool with swim-up bar, fitness room and bicycles for in-port exploration. Staterooms are equipped with everything you need for a relaxing vacation, including Entertainment-On-Demand with free highspeed Internet access and Wi-Fi.