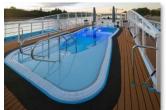

The AmaMora is an incredible twin-balcony ship with generous personal space, multiple dining choices and exceptional stateroom comfort. On board, you'll find an all-day tapas menu and afternoon tea, as well as a 24-hour coffee station, in addition to AmaWaterways' signature exquisite, locally-sourced cuisine in the Main Restaurant and at The Chef's Table. Active leisure amenities include a sundeck walking track, pool with swim-up bar, fitness room and bicycles for in-port exploration. Staterooms are equipped with everything you need for a relaxing vacation, including Entertainment-On-Demand with free highspeed Internet access and Wi-Fi.