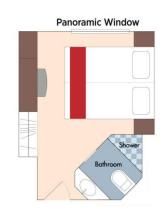

## Category D Douro Deck Panoramic Window, 161 sq. ft. Category E Douro Deck Panoramic Window, 161 sq. ft.

Category D Brochure rate \$3,798 Your Rate: \$3,548 pp Category E Brochure rate \$3,499 Your Rate: \$3,249 pp