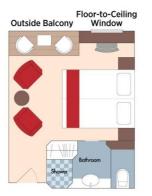

### **Abacela Vineyards & Winery**

Aboard the AmaDouro • 7 Nights • April 10 to 17, 2021

Porto • Entre-os-Rios • Régua • Pinhão • Vega de Terrón • Salamanca • Barca d'Alva • Porto

Note: Stateroom layouts shown below are not to scale.

#### Category B Lisbon Deck Balcony, 215 sq. ft.

Brochure rate \$5,098 Your Rate: \$4,848 pp Category C Porto Deck French Balcony, 161 sq. ft.

Brochure rate \$4,498 Your Rate: \$4,248 pp