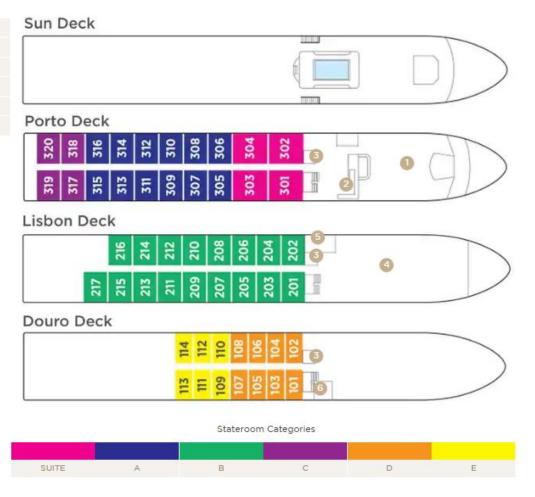

#### Category A Porto Deck Balcony, 215 sq. ft.

Brochure rate \$5,398 Your Rate: \$5,148 pp

#### Category B Lisbon Deck Balcony, 215 sq. ft.

Brochure rate \$5,098 Your Rate: \$4,848 pp Category C Porto Deck French Balcony, 161 sq. ft.

Brochure rate \$4,498 Your Rate: \$4,248 pp

## Category D Douro Deck Panoramic Window, 161 sq. ft. Category E Douro Deck Panoramic Window, 161 sq. ft.

Category D Brochure rate \$3,798 Your Rate: \$3,548 pp Category E Brochure rate \$3,499 Your Rate: \$3,249 pp

#### AmaDouro DECK PLAN