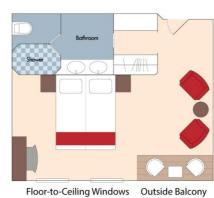

### **Abacela Vineyards & Winery**

Aboard the AmaDouro • 7 Nights • April 10 to 17, 2021

Porto • Entre-os-Rios • Régua • Pinhão • Vega de Terrón • Salamanca • Barca d'Alva • Porto

Note: Stateroom layouts shown below are not to scale.

#### Category A Porto Deck Balcony, 215 sq. ft.

Brochure rate \$5,398 Your Rate: \$5,148 pp