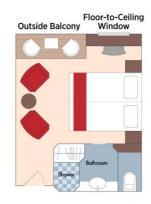

#### Category A Porto Deck Balcony, 215 sq. ft.

Brochure rate \$5,398 Your Rate: \$5,148 pp

#### Category B Lisbon Deck Balcony, 215 sq. ft.

Brochure rate \$5,098 Your Rate: \$4,848 pp Category C Porto Deck French Balcony, 161 sq. ft.

Brochure rate \$4,498 Your Rate: \$4,248 pp