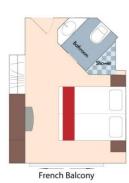

#### Category B Lisbon Deck Balcony, 215 sq. ft.

Brochure rate \$5,098 Your Rate: \$4,848 pp Category C Porto Deck French Balcony, 161 sq. ft.

Brochure rate \$4,498 Your Rate: \$4,248 pp