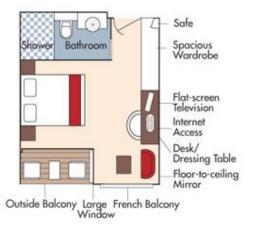

# AmaMora • 7 Nights • Amsterdam to Basel • May 13-20, 2021

Amsterdam • Cologne • Rüdesheim • Ludwigshafen • Strasbourg • Breisach • Basel

Note: Stateroom layouts shown below are not to scale.

Book By 4/30/20 and receive **FREE Pre-Paid Gratuities** 

Suite Violin Deck French Balcony & Outside Balcony, 350 sq. ft.

Your rate \$7,691pp

Category AA Violin Deck French Balcony & Outside Balcony, 235 sq. ft. Your rate \$6,291pp