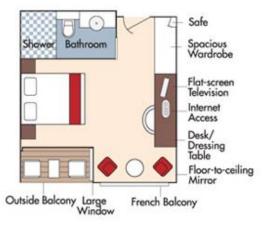

Suite Violin Deck French Balcony & Outside Balcony, 350 sq. ft.

Your rate \$7,691pp

Category AA Violin Deck French Balcony & Outside Balcony, 235 sq. ft. Your rate \$6,291pp

## Category AB Cello Deck

French Balcony & Outside Balcony, 235 sq. ft. Your rate \$6,091pp

# Category BA Violin Deck

French Balcony & Outside Balcony, 210 sq. ft. Your rate \$5,891pp

French Balcony & Outside Balcony, 210 sq. ft. Your rate \$5,691pp

Category CA Violin & Cello Deck
French Balcony, 170 sq. ft.