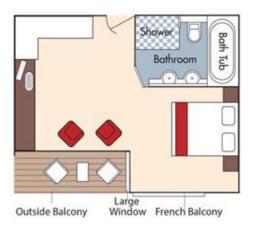

# Category BA Violin Deck

French Balcony & Outside Balcony, 210 sq. ft. Your rate \$5,891pp

French Balcony & Outside Balcony, 210 sq. ft. Your rate \$5,691pp

Category CA Violin & Cello Deck
French Balcony, 170 sq. ft.