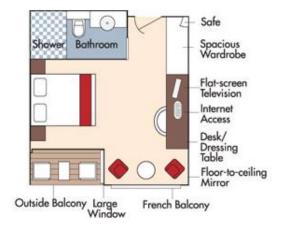

Suite Violin Deck French Balcony & Outside Balcony, 350 sq. ft.

Your rate \$7,691pp

Category AA Violin Deck French Balcony & Outside Balcony, 235 sq. ft. Your rate \$6,291pp