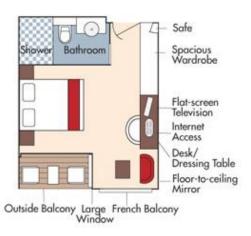

Suite Violin Deck French Balcony & Outside Balcony, 350 sq. ft.

Your rate \$7,691pp

Category AA Violin Deck French Balcony & Outside Balcony, 235 sq. ft. Your rate \$6,291pp

## Category AB Cello Deck

French Balcony & Outside Balcony, 235 sq. ft. Your rate \$6,091pp

# Category BA Violin Deck

French Balcony & Outside Balcony, 210 sq. ft. Your rate \$5,891pp

French Balcony & Outside Balcony, 210 sq. ft. Your rate \$5,691pp

Category CA Violin & Cello Deck
French Balcony, 170 sq. ft.