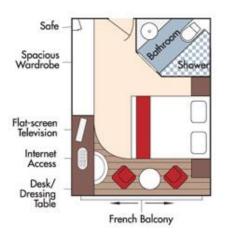

# AmaMora • 7 Nights • Amsterdam to Basel • May 13-20, 2021

Amsterdam • Cologne • Rüdesheim • Ludwigshafen • Strasbourg • Breisach • Basel

Note: Stateroom layouts shown below are not to scale.

Book By 4/30/20 and receive **FREE Pre-Paid Gratuities** 

### **DECK PLAN**

Note: Elevator reaches the Violin, Cello and Piano Deck (does not reach the Sun Deck).

Staterooms can become adjoining by request.

Up to triple occupancy

Stateroom Categories