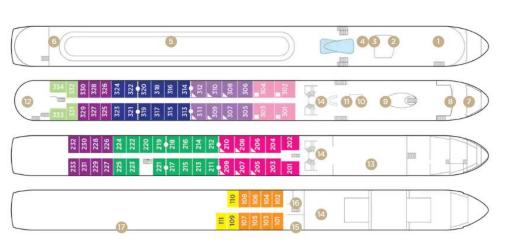

### **DECK PLAN**

Note: Elevator reaches the Violin, Cello and Piano Deck (does not reach the Sun Deck).

Staterooms can become adjoining by request.

Up to triple occupancy

Stateroom Categories