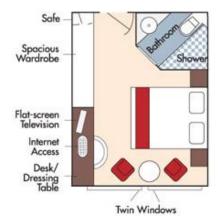

Suite Violin Deck French Balcony & Outside Balcony, 350 sq. ft.

Your rate \$7,691pp

Category AA Violin Deck French Balcony & Outside Balcony, 235 sq. ft. Your rate \$6,291pp

## Category AB Cello Deck

French Balcony & Outside Balcony, 235 sq. ft. Your rate \$6,091pp

# Category BA Violin Deck

French Balcony & Outside Balcony, 210 sq. ft. Your rate \$5,891pp

French Balcony & Outside Balcony, 210 sq. ft. Your rate \$5,691pp

Category CA Violin & Cello Deck
French Balcony, 170 sq. ft.

Category CA Your rate \$5,091pp

Category CB *Violin Deck*French Balcony, 155 sq. ft.

Category CB Your rate \$4,791pp

Fares listed are cruise-only, per person based on double occupancy and do not include port charges of \$196 per person.

### Your rate \$4,391pp

Your rate \$4,092pp