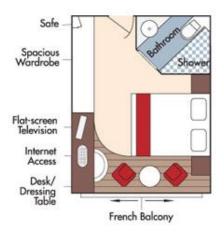

# Category BA Violin Deck

French Balcony & Outside Balcony, 210 sq. ft. Your rate \$5,891pp

French Balcony & Outside Balcony, 210 sq. ft. Your rate \$5,691pp

Category CA Violin & Cello Deck
French Balcony, 170 sq. ft.

Category CA Your rate \$5,091pp

Category CB *Violin Deck*French Balcony, 155 sq. ft.

Category CB Your rate \$4,791pp

Fares listed are cruise-only, per person based on double occupancy and do not include port charges of \$196 per person.