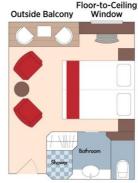

#### Category A Porto Deck Balcony, 215 sq. ft.

Brochure Fare: \$5,898 pp Your Rate: \$5,398 pp

#### Category B Lisbon Deck Balcony, 215 sq. ft.

Brochure Fare: \$5,598 pp Your Rate: \$5,098 pp

Category C Porto Deck French Balcony, 161 sq. ft.

Brochure Fare: \$4,998 pp Your Rate: \$4,498 pp