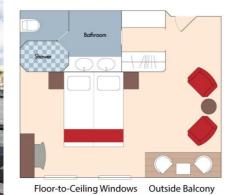

#### Category A Porto Deck Balcony, 215 sq. ft.

Brochure Fare: \$5,898 pp Your Rate: \$5,398 pp

#### Category B Lisbon Deck Balcony, 215 sq. ft.

Brochure Fare: \$5,598 pp Your Rate: \$5,098 pp

Category C Porto Deck French Balcony, 161 sq. ft.

Brochure Fare: \$4,998 pp Your Rate: \$4,498 pp