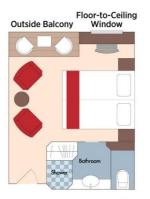

#### Category B Lisbon Deck Balcony, 215 sq. ft.

Brochure Fare: \$5,598 pp Your Rate: \$5,098 pp

Category C Porto Deck French Balcony, 161 sq. ft.

Brochure Fare: \$4,998 pp Your Rate: \$4,498 pp

# Category D Douro Deck Panoramic Window, 161 sq. ft.

Category D Brochure Fare: \$4,298 pp Your Rate: \$3,798 pp

Category E Brochure Fare: \$3,999 pp Your Rate: \$3,499 pp