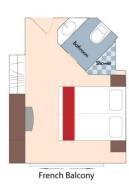

#### Category B Lisbon Deck Balcony, 215 sq. ft.

Brochure Fare: \$5,598 pp Your Rate: \$5,098 pp

Category C Porto Deck French Balcony, 161 sq. ft.

Brochure Fare: \$4,998 pp Your Rate: \$4,498 pp