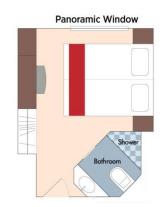

# Category D Douro Deck Panoramic Window, 161 sq. ft.

Category D Brochure Fare: \$4,298 pp Your Rate: \$3,798 pp

Category E Brochure Fare: \$3,999 pp Your Rate: \$3,499 pp