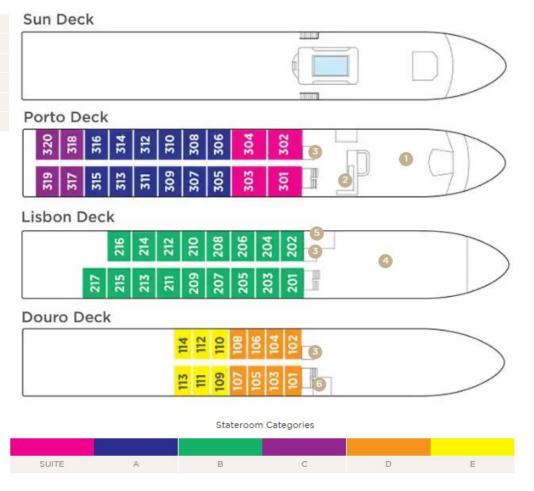

E FOR WINE LOVERS

### **St. Francis Winery & Vineyards**

Aboard the AmaDouro • 7 Nights • July 14 to 21, 2021 Porto • Entre-os-Rios • Régua • Barca d'Alva • Pinhão • Porto

Note: Stateroom layouts shown below are not to scale.





Brochure Fare: \$7,598 pp Your Rate: \$7,098 pp

#### Category A Porto Deck Balcony, 215 sq. ft.





Brochure Fare: \$5,898 pp Your Rate: \$5,398 pp

#### Category B Lisbon Deck Balcony, 215 sq. ft.





Brochure Fare: \$5,598 pp Your Rate: \$5,098 pp



Category C Porto Deck French Balcony, 161 sq. ft.



Brochure Fare: \$4,998 pp Your Rate: \$4,498 pp

# Category D Douro Deck Panoramic Window, 161 sq. ft.







Category D Brochure Fare: \$4,298 pp Your Rate: \$3,798 pp

Category E Brochure Fare: \$3,999 pp Your Rate: \$3,499 pp

#### AmaDouro DECK PLAN