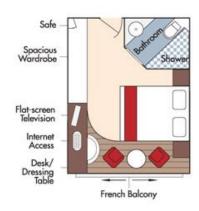

#### CAT. B, Violin & Cello Deck French Balcony, 170 sq. ft.

Your Rate: \$5,298 \$5,048 pp

CAT. C, Violin & Cello Deck French Balcony, 170 sq. ft.

Your Rate: \$4,998 \$4,748 pp

CAT. E, Piano Deck Fixed Windows, 170 sq. ft.