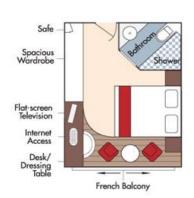

#### CAT. B, Violin & Cello Deck French Balcony, 170 sq. ft.

Your Rate: \$5,298 \$5,048 pp

CAT. C, Violin & Cello Deck French Balcony, 170 sq. ft.

Your Rate: \$4,998 \$4,748 pp

CAT. E, Piano Deck Fixed Windows, 170 sq. ft.