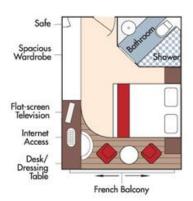

#### CAT. B, Violin & Cello Deck French Balcony, 170 sq. ft.

Your Rate: \$5,298 \$5,048 pp

CAT. C, Violin & Cello Deck French Balcony, 170 sq. ft.

Your Rate: \$4,998 \$4,748 pp

CAT. E, Piano Deck Fixed Windows, 170 sq. ft.