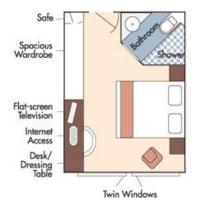

CAT. D, Piano Deck Fixed Windows, 170 sq. ft.

Category D

Your Rate: \$4,298 \$4,048 pp

Category E

Your Rate: \$3,999 \$3,749 pp