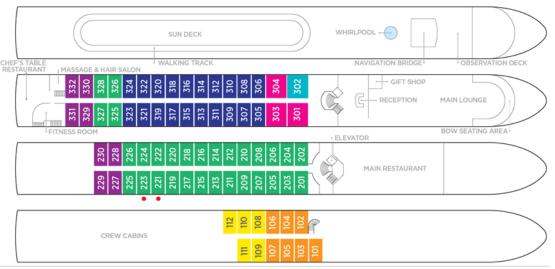

er 14 –21, 2021

Bordeaux • Libourne • Blaye • Bourg • Pauillac • Cadillac • Bordeaux

#### **AmaDolce**



Note: Stateroom layouts shown below are not to scale.

Book by June 30<sup>th</sup> SAVE \$500

per stateroom and receive 2 bottles of Scheid Reserve Wines in your stateroom!





Your Rate: \$6,698 \$6,448 pp







Your Rate: \$6,398 \$6,148 pp







Your Rate: \$5,398 \$5,148 pp

#### CAT. B, Violin & Cello Deck French Balcony, 170 sq. ft.





Your Rate: \$5,298 \$5,048 pp



CAT. C, Violin & Cello Deck French Balcony, 170 sq. ft.





Your Rate: \$4,998 \$4,748 pp



CAT. E, Piano Deck Fixed Windows, 170 sq. ft.



CAT. D, Piano Deck Fixed Windows, 170 sq. ft.





Category D

Your Rate: \$4,298 \$4,048 pp

Category E

Your Rate: \$3,999 \$3,749 pp

### **AmaDolce Deck Plan**