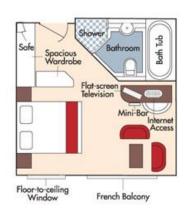

# RIVER CRUISE FOR WINE LOVERS

## Scheid Vineyards Wine Cruise • October 14 –21, 2021

Bordeaux • Libourne • Blaye • Bourg • Pauillac • Cadillac • Bordeaux

#### **AmaDolce**



Note: Stateroom layouts shown below are not to scale.

Book by June 30<sup>th</sup> SAVE \$500

per stateroom and receive 2 bottles of Scheid Reserve Wines in your stateroom!





Your Rate: \$6,698 \$6,448 pp







Your Rate: \$6,398 \$6,148 pp







Your Rate: \$5,398 \$5,148 pp

#### CAT. B, Violin & Cello Deck French Balcony, 170 sq. ft.





Your Rate: \$5,298 \$5,048 pp



CAT. C, Violin & Cello Deck French Balcony, 170 sq. ft.





Your Rate: \$4,998 \$4,748 pp



CAT. E, Piano Deck Fixed Windows, 170 sq. ft.



CAT. D, Piano Deck Fixed Windows, 170 sq. ft.





Category D

Your Rate: \$4,298 \$4,048 pp

Category E

Your Rate: \$3,999 \$3,749 pp

### **AmaDolce Deck Plan**