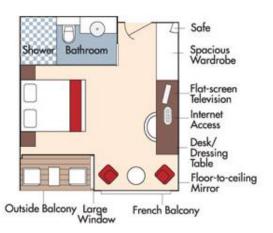

#### Brochure Fare \$5,098 pp Your rate \$4,848 pp

CAT. BA, Violin Deck French Balcony & Outside Balcony, 210 sq. ft.