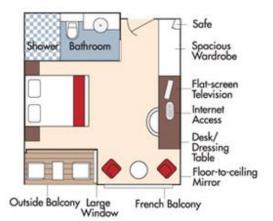

#### Brochure Fare \$4,698 pp Your rate \$4,448 pp

Outside Balcony Large French Balcony Window

CAT. C, Violin & Cello Deck French Balcony, 170 sq. ft.