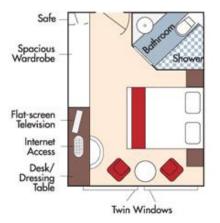

CAT. E, Piano Deck Fixed Windows, 170 sq. ft.

### Brochure Fare <del>\$3,398</del> pp Your rate \$3,148 pp