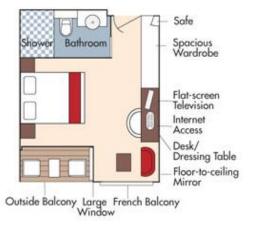

#### Brochure Fare \$4,698 pp Your rate \$4,448 pp

Outside Balcony Large French Balcony Window

CAT. C, Violin & Cello Deck French Balcony, 170 sq. ft.