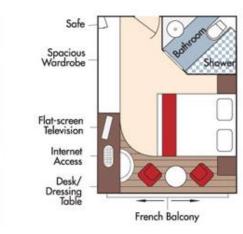

#### Brochure Fare \$4,698 pp Your rate \$4,448 pp

Outside Balcony Large French Balcony Window

CAT. C, Violin & Cello Deck French Balcony, 170 sq. ft.