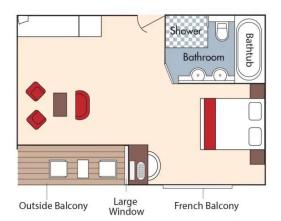

#### Brochure Fare \$4,698 pp Your rate \$4,448 pp

Outside Balcony Large French Balcony Window

CAT. C, Violin & Cello Deck French Balcony, 170 sq. ft.