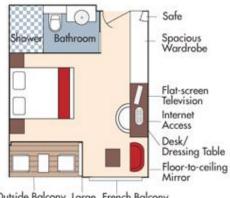

# **Petaluma Gap Winegrowers Alliance** Aboard the AmaVerde • 7 Nights • April 4 to 11, 2021

Budapest • Bratislava • Vienna • Weissenkirchen • Grein • Linz • Passau • Vilshofen

Suite, Violin Deck French Balcony & Outside Balcony, 350 sq. ft.

Brochure Fare <del>\$6,698</del> pp Your rate \$6,448 pp

Note: Stateroom layouts shown below are not to scale.