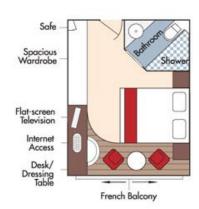

#### CAT. B, Violin & Cello Deck French Balcony, 170 sq. ft.

Your Rate: \$5,298 \$5,048 pp

CAT. C, Violin & Cello Deck French Balcony, 170 sq. ft.

Your Rate: \$4,998 \$4,748 pp

CAT. E, Piano Deck Fixed Windows, 170 sq. ft.