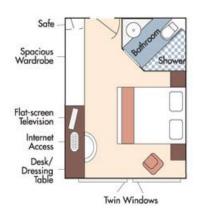

#### CAT. B, Violin & Cello Deck French Balcony, 170 sq. ft.

Your Rate: \$5,298 \$5,048 pp

CAT. C, Violin & Cello Deck French Balcony, 170 sq. ft.

Your Rate: \$4,998 \$4,748 pp

CAT. E, Piano Deck Fixed Windows, 170 sq. ft.

CAT. D, Piano Deck Fixed Windows, 170 sq. ft.

Category D

Your Rate: \$4,298 \$4,048 pp

Category E

Your Rate: \$3,999 \$3,749 pp