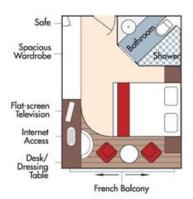

#### CAT. B, Violin & Cello Deck French Balcony, 170 sq. ft.

Your Rate: \$5,298 \$5,048 pp

CAT. C, Violin & Cello Deck French Balcony, 170 sq. ft.

Your Rate: \$4,998 \$4,748 pp

CAT. E, Piano Deck Fixed Windows, 170 sq. ft.