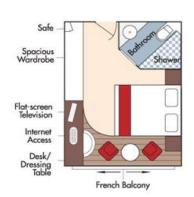

CAT. D, Piano Deck Fixed Windows, 170 sq. ft.

Category D

Your Rate: \$4,298 \$4,048 pp

Category E

Your Rate: \$3,999 \$3,749 pp