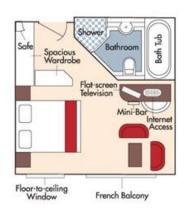

#### **AmaDolce**

Note: Stateroom layouts shown below are not to scale.

Book by September 30<sup>th</sup> SAVE \$500

per stateroom and receive 2 bottles of Scheid Reserve Wines in your stateroom!

Your Rate: \$6,698 \$6,448 pp

### **AmaDolce Deck Plan**