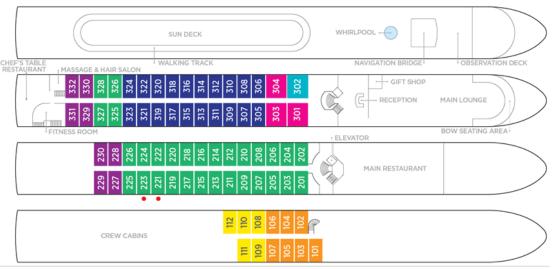

-21, 2021

Bordeaux • Libourne • Blaye • Bourg • Pauillac • Cadillac • Bordeaux

#### **AmaDolce**



Note: Stateroom layouts shown below are not to scale.

Book by September 30<sup>th</sup> SAVE \$500

per stateroom and receive 2 bottles of Scheid Reserve Wines in your stateroom!





Your Rate: \$6,698 \$6,448 pp







Your Rate: \$6,398 \$6,148 pp







Your Rate: \$5,398 \$5,148 pp

#### CAT. B, Violin & Cello Deck French Balcony, 170 sq. ft.





Your Rate: \$5,298 \$5,048 pp



CAT. C, Violin & Cello Deck French Balcony, 170 sq. ft.





Your Rate: \$4,998 \$4,748 pp



CAT. E, Piano Deck Fixed Windows, 170 sq. ft.



CAT. D, Piano Deck Fixed Windows, 170 sq. ft.





Category D

Your Rate: \$4,298 \$4,048 pp

Category E

Your Rate: \$3,999 \$3,749 pp

### **AmaDolce Deck Plan**