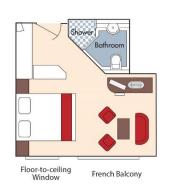

#### CAT. B, Violin & Cello Deck French Balcony, 170 sq. ft.

Your Rate: \$5,298 \$5,048 pp

CAT. C, Violin & Cello Deck French Balcony, 170 sq. ft.

Your Rate: \$4,998 \$4,748 pp

CAT. E, Piano Deck Fixed Windows, 170 sq. ft.