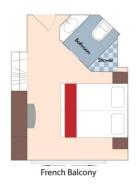

#### Category C Porto Deck French Balcony, 161 sq. ft.

Brochure Fare: \$4,998 pp

Your Rate: \$4,498 pp

Category D Douro Deck Panoramic Window, 161 sq. ft.

Category E Douro Deck Panoramic Window, 161 sq. ft.