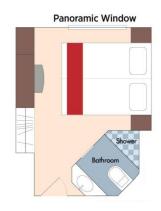

#### Category C Porto Deck French Balcony, 161 sq. ft.

Brochure Fare: \$4,998 pp

Your Rate: \$4,498 pp

Category D Douro Deck Panoramic Window, 161 sq. ft.

Category E Douro Deck Panoramic Window, 161 sq. ft.

Category D

Brochure Fare: \$4,298 pp

Your Rate: \$3,798 pp

Category E

Brochure Fare: \$3,999 pp

Your Rate: \$3,499 pp