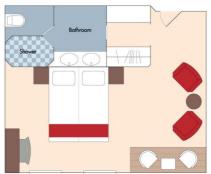

## Suite Porto Deck Balcony, 323 sq. ft.

Floor-to-Ceiling Windows Outside Balcony

Brochure Fare: \$7,598 pp Your Rate: \$7,098 pp