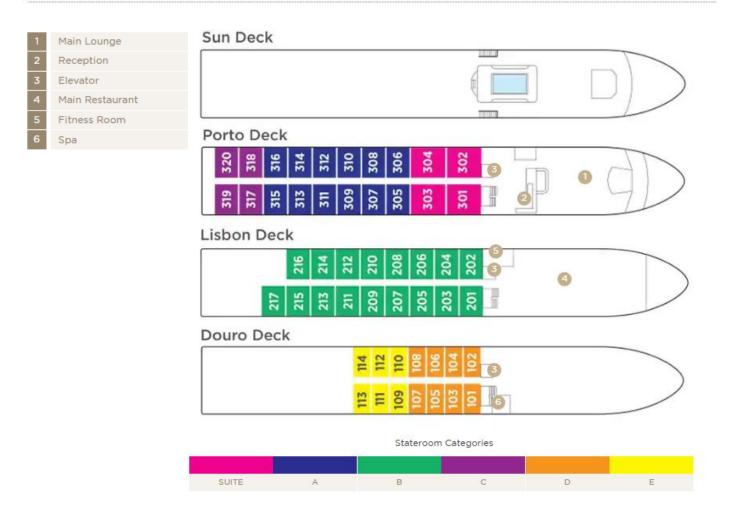

# AmaDouro DECK PLAN

## Suite Porto Deck Balcony, 323 sq. ft.

Floor-to-Ceiling Windows Outside Balcony

Brochure Fare: \$7,598 pp Your Rate: \$7,098 pp

## Category A Porto Deck Balcony, 215 sq. ft.

Brochure Fare: \$5,898 pp Your Rate: \$5,398 pp

## Category B Lisbon Deck Balcony, 215 sq. ft.

Brochure Fare: \$5,598 pp Your Rate: \$5,098 pp

#### Category C Porto Deck French Balcony, 161 sq. ft.

Brochure Fare: \$4,998 pp

Your Rate: \$4,498 pp

Category D Douro Deck Panoramic Window, 161 sq. ft.

Category E Douro Deck Panoramic Window, 161 sq. ft.

Category D

Brochure Fare: \$4,298 pp

Your Rate: \$3,798 pp

Category E

Brochure Fare: \$3,999 pp

Your Rate: \$3,499 pp