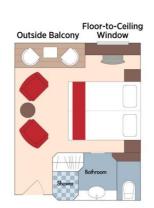

## Suite Porto Deck Balcony, 323 sq. ft.

Floor-to-Ceiling Windows Outside Balcony

Brochure Fare: \$7,598 pp Your Rate: \$7,098 pp

## Category A Porto Deck Balcony, 215 sq. ft.

Brochure Fare: \$5,898 pp Your Rate: \$5,398 pp

## Category B Lisbon Deck Balcony, 215 sq. ft.

Brochure Fare: \$5,598 pp Your Rate: \$5,098 pp