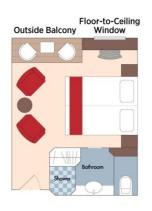

## Category A Porto Deck Balcony, 215 sq. ft.

Brochure Fare: \$5,898 pp Your Rate: \$5,398 pp

## Category B Lisbon Deck Balcony, 215 sq. ft.

Brochure Fare: \$5,598 pp Your Rate: \$5,098 pp