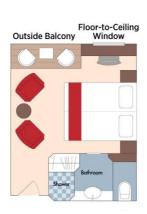

## Suite Porto Deck Balcony, 323 sq. ft.

Floor-to-Ceiling Windows Outside Balcony

Brochure Fare: \$7,798 pp

Your Rate: \$7,548 pp