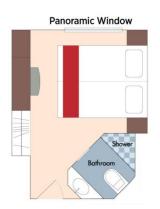

# Category D Douro Deck Panoramic Window, 161 sq. ft.

Category E Douro Deck Panoramic Window, 161 sq. ft.

Category D

Brochure Fare: \$4,398 pp

Your Rate: \$4,148 pp

Category E

Brochure Fare: \$4,099 pp

Your Rate: \$3,849 pp