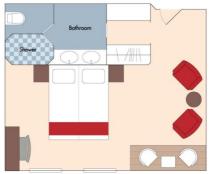

# Category A Porto Deck Balcony, 215 sq. ft.

Brochure Fare: \$6,098 pp

Your Rate: \$5,848 pp