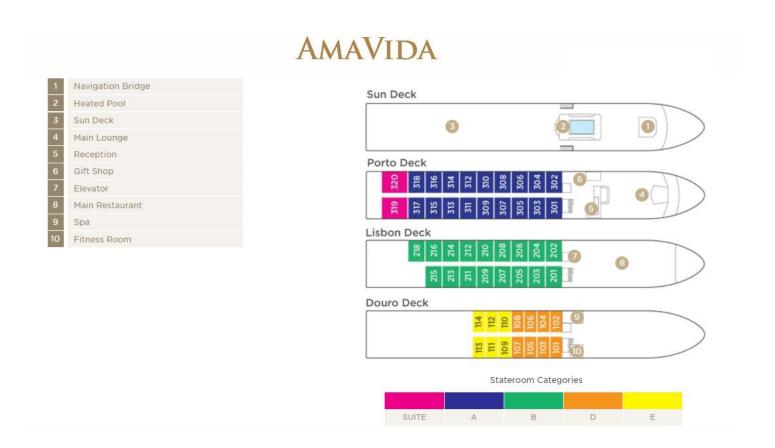

## **Sbragia Winery**

Aboard the AmaVida • 7 Nights • July 5 to 12, 2022

Porto • Entre-os-Rios • Régua • Lamego • Pinhão • Barca d'Alva • Vega de Terrón

Note: Stateroom layouts shown below are not to scale.

## Suite Porto Deck Balcony, 323 sq. ft.

Floor-to-Ceiling Windows Outside Balcony

Brochure Fare: \$7,798 pp

Your Rate: \$7,548 pp

# Category A Porto Deck Balcony, 215 sq. ft.

Brochure Fare: \$6,098 pp

Your Rate: \$5,848 pp

## Category B Lisbon Deck Balcony, 215 sq. ft.

Brochure Fare: \$5,798 pp Your Rate: \$5,548 pp

# Category D Douro Deck Panoramic Window, 161 sq. ft.

Category E Douro Deck Panoramic Window, 161 sq. ft.

Category D

Brochure Fare: \$4,398 pp

Your Rate: \$4,148 pp

Category E

Brochure Fare: \$4,099 pp

Your Rate: \$3,849 pp