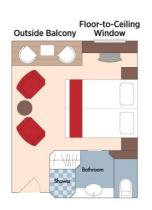

# Category D Douro Deck Panoramic Window, 161 sq. ft.

Category E Douro Deck Panoramic Window, 161 sq. ft.

Category D

Brochure Fare: \$4,398 pp

Your Rate: \$4,148 pp

Category E

Brochure Fare: \$4,099 pp

Your Rate: \$3,849 pp