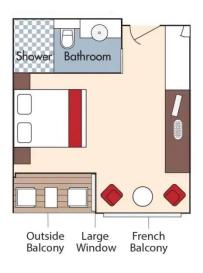

Suite, Violin Deck French Balcony & Outside Balcony, 350 sq. ft.

CAT. AA, Violin Deck French Balcony & Outside Balcony, 235 sq. ft.

Brochure Fare \$5,398 pp Your rate \$4,648 pp