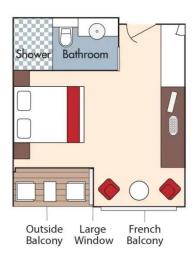

#### Brochure Fare \$4,798 pp Your rate \$4,048 pp

Category CA
Brochure Fare \$4,198 pp
Your rate \$3,448 pp

Category CB Brochure Fare \$3,898 pp Your rate \$3,148 pp

CAT. E, Piano Deck Fixed Windows, 170 sq. ft.