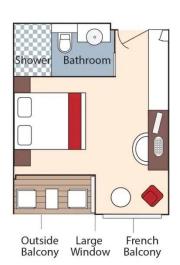

## RIVER CRUISE FOR WINE LOVERS

## **Amphora Winery**

Aboard AmaBella • 7 Nights • March 28 to April 4, 2022

Budapest • Vienna • Weissenkirchen • Dürnstein • Melk • Grein • Linz • Passau • Vilshofen

Note: Stateroom layouts shown below are not to scale.



Suite, Violin Deck French Balcony & Outside Balcony, 350 sq. ft.









CAT. AA, Violin Deck French Balcony & Outside Balcony, 235 sq. ft.

Brochure Fare \$5,398 pp Your rate \$4,648 pp















### Brochure Fare \$4,998 pp Your rate \$4,248 pp









#### Brochure Fare \$4,798 pp Your rate \$4,048 pp







Category CA
Brochure Fare \$4,198 pp
Your rate \$3,448 pp



Category CB Brochure Fare \$3,898 pp Your rate \$3,148 pp





CAT. E, Piano Deck Fixed Windows, 170 sq. ft.

#### Brochure Fare \$3,398 pp Your rate \$2,648 pp



Brochure Fare \$3,099 pp Your rate \$2,349 pp

# AmaBella DECK PLAN