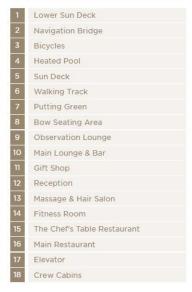

7 Nights • March 28 to April 4, 2022

Budapest • Vienna • Weissenkirchen • Dürnstein • Melk • Grein • Linz • Passau • Vilshofen

Note: Stateroom layouts shown below are not to scale.



Suite, Violin Deck French Balcony & Outside Balcony, 350 sq. ft.









CAT. AA, Violin Deck French Balcony & Outside Balcony, 235 sq. ft.

Brochure Fare \$5,398 pp Your rate \$4,648 pp















### Brochure Fare \$4,998 pp Your rate \$4,248 pp









#### Brochure Fare \$4,798 pp Your rate \$4,048 pp







Category CA
Brochure Fare \$4,198 pp
Your rate \$3,448 pp



Category CB Brochure Fare \$3,898 pp Your rate \$3,148 pp





CAT. E, Piano Deck Fixed Windows, 170 sq. ft.

#### Brochure Fare \$3,398 pp Your rate \$2,648 pp



Brochure Fare \$3,099 pp Your rate \$2,349 pp

# AmaBella DECK PLAN