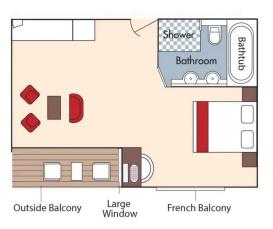

Suite, Violin Deck French Balcony & Outside Balcony, 350 sq. ft.

CAT. AA, Violin Deck French Balcony & Outside Balcony, 235 sq. ft.

Brochure Fare \$5,398 pp Your rate \$4,648 pp