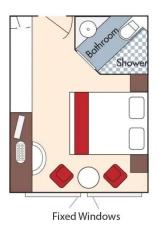

#### Brochure Fare \$4,798 pp Your rate \$4,048 pp

Category CA
Brochure Fare \$4,198 pp
Your rate \$3,448 pp

Category CB Brochure Fare \$3,898 pp Your rate \$3,148 pp

CAT. E, Piano Deck Fixed Windows, 170 sq. ft.