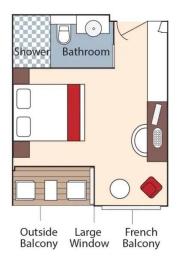

Suite, Violin Deck French Balcony & Outside Balcony, 350 sq. ft.

CAT. AA, Violin Deck French Balcony & Outside Balcony, 235 sq. ft.

Brochure Fare \$5,398 pp Your rate \$4,648 pp