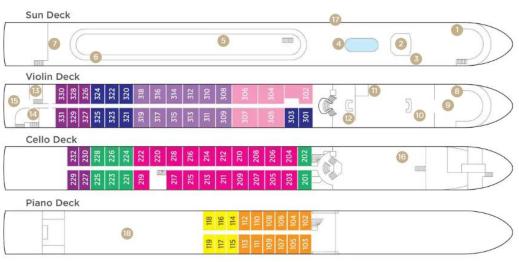

Nights • March 28 to April 4, 2022

Budapest • Vienna • Weissenkirchen • Dürnstein • Melk • Grein • Linz • Passau • Vilshofen

Note: Stateroom layouts shown below are not to scale.



Suite, Violin Deck French Balcony & Outside Balcony, 350 sq. ft.









CAT. AA, Violin Deck French Balcony & Outside Balcony, 235 sq. ft.

Brochure Fare \$5,398 pp Your rate \$4,648 pp















### Brochure Fare \$4,998 pp Your rate \$4,248 pp









#### Brochure Fare \$4,798 pp Your rate \$4,048 pp







Category CA
Brochure Fare \$4,198 pp
Your rate \$3,448 pp



Category CB Brochure Fare \$3,898 pp Your rate \$3,148 pp





CAT. E, Piano Deck Fixed Windows, 170 sq. ft.

#### Brochure Fare \$3,398 pp Your rate \$2,648 pp



Brochure Fare \$3,099 pp Your rate \$2,349 pp

# AmaBella DECK PLAN