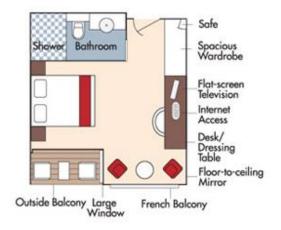

Note: Elevator reaches the Violin, Cello and Piano Deck (does not reach the Sun Deck).
Staterooms can become adjoining by request.
Up to triple occupancy
Stateroom Categories