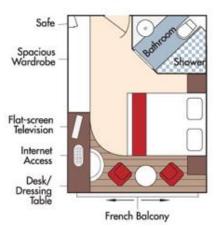

## Aboard AmaKristina • 7 Nights • July 21 to 28, 2022 Lyon • Collonges • Vienne • Tournon • Tarascon • Avignon

Note: Stateroom layouts shown below are not to scale.

French Balcony & Outside Balcony, 350 sq. ft. Your rate \$7,798 pp

### Category AA Violin Deck

French Balcony & Outside Balcony, 235 sq. ft. Your rate \$6,498 pp