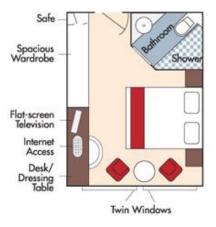

#### Category AB Cello Deck

French Balcony & Outside Balcony, 235 sq. ft. Your rate \$6,298 pp

## Category BA Violin Deck

French Balcony & Outside Balcony, 210 sq. ft. Your rate \$6,098 pp

#### Category BB Cello Deck

French Balcony & Outside Balcony, 210 sq. ft. Your rate \$5,898 pp

Category CA Violin & Cello Deck French Balcony, 170 sq. ft.