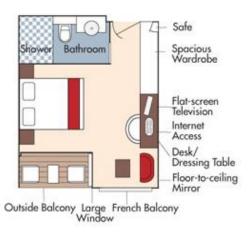

Note: Elevator reaches the Violin, Cello and Piano Deck (does not reach the Sun Deck).
Staterooms can become adjoining by request.
Up to triple occupancy
Stateroom Categories