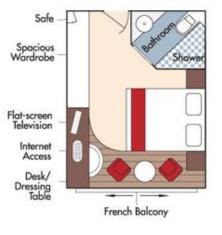

#### Category CA Your rate \$5,298 pp

Category CB Violin Deck French Balcony, 155 sq. ft.

#### Category CB Your rate \$4,998 pp

Fares listed are cruise-only, per person based on double occupancy and include the exclusive wine package. Port charges of \$210 per person are additional.

Category E Piano Deck Fixed Windows, 160 sq. ft.