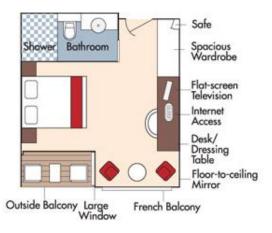

#### Category AB Cello Deck

French Balcony & Outside Balcony, 235 sq. ft. Your rate \$6,298 pp

## Category BA Violin Deck

French Balcony & Outside Balcony, 210 sq. ft. Your rate \$6,098 pp

#### Category BB Cello Deck

French Balcony & Outside Balcony, 210 sq. ft. Your rate \$5,898 pp

Category CA Violin & Cello Deck French Balcony, 170 sq. ft.