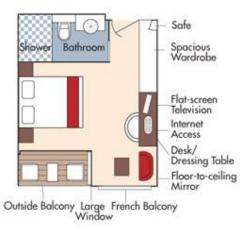

## Aboard AmaKristina • 7 Nights • July 21 to 28, 2022 Lyon • Collonges • Vienne • Tournon • Tarascon • Avignon

Note: Stateroom layouts shown below are not to scale.

French Balcony & Outside Balcony, 350 sq. ft. Your rate \$7,798 pp

### Category AA Violin Deck

French Balcony & Outside Balcony, 235 sq. ft. Your rate \$6,498 pp