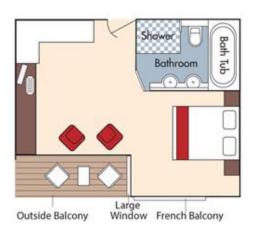

## Aboard AmaKristina • 7 Nights • July 21 to 28, 2022 Lyon • Collonges • Vienne • Tournon • Tarascon • Avignon

Note: Stateroom layouts shown below are not to scale.

French Balcony & Outside Balcony, 350 sq. ft. Your rate \$7,798 pp

### Category AA Violin Deck

French Balcony & Outside Balcony, 235 sq. ft. Your rate \$6,498 pp