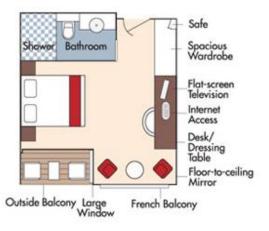

## **Peterson Winery**

Aboard AmaSiena • 7 Nights • April 7 to 14, 2022

Basel • Breisach • Strasbourg • Ludwigshafen • Rüdesheim • Lahnstein • Cologne • Amsterdam

Note: Stateroom layouts shown below are not to scale.

Suite Violin Deck

French Balcony & Outside Balcony, 350 sq. ft.

Brochure Fare \$6,798 pp Your rate \$6,048 pp

Category AA Violin Deck

French Balcony & Outside Balcony, 235 sq. ft. Your rate \$4,748 pp

Brochure Fare \$5,498 pp Your rate \$4,748 pp