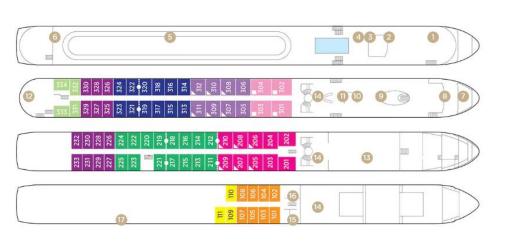

## DECK PLAN

Note: Elevator reaches the Violin, Cello and Piano Deck (does not reach the Sun Deck).

Staterooms can become adjoining by request.

Up to triple occupancy

Stateroom Categories

SUITE AA AB BA BB CA CB D E