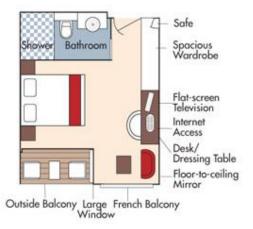

Suite Violin Deck

French Balcony & Outside Balcony, 350 sq. ft.

Brochure Fare \$6,798 pp Your rate \$6,048 pp

Category AA Violin Deck

French Balcony & Outside Balcony, 235 sq. ft. Your rate \$4,748 pp

Brochure Fare \$5,498 pp Your rate \$4,748 pp

## DECK PLAN

Note: Elevator reaches the Violin, Cello and Piano Deck (does not reach the Sun Deck).

Staterooms can become adjoining by request.

Up to triple occupancy

Stateroom Categories

SUITE AA AB BA BB CA CB D E