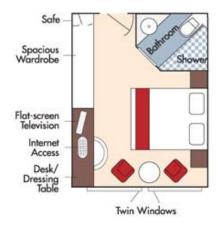

Suite Violin Deck

French Balcony & Outside Balcony, 350 sq. ft.

Brochure Fare \$6,798 pp Your rate \$6,048 pp

Category AA Violin Deck

French Balcony & Outside Balcony, 235 sq. ft. Your rate \$4,748 pp

Brochure Fare \$5,498 pp Your rate \$4,748 pp

# Category AB Cello Deck

Brochure Fare \$5,298 pp French Balcony & Outside Balcony, 235 sq. ft. Your rate \$4,548 pp

### Category BA Violin Deck French Balcony & Outside Balcony, 210 sq. ft. Your rate \$4,348 pp

Brochure Fare \$5,098 pp

Brochure Fare \$4,898 pp French Balcony & Outside Balcony, 210 sq. ft. Your rate \$4,148 pp

Category CA Violin & Cello Deck French Balcony, 170 sq. ft.

Category CA Brochure Fare \$4,298 pp Your rate \$3,548 pp

Category CB Violin Deck French Balcony, 155 sq. ft.

Category CB Brochure Fare \$3,998 pp Your rate \$3,248 pp

#### Brochure Fare \$3,498 pp Your rate \$2,748 pp

Brochure Fare \$3,199 pp Your rate \$2,449 pp