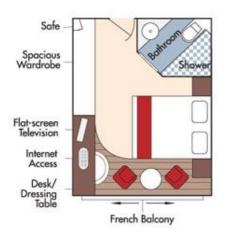

## DECK PLAN

Note: Elevator reaches the Violin, Cello and Piano Deck (does not reach the Sun Deck).

Staterooms can become adjoining by request.

Up to triple occupancy

Stateroom Categories

SUITE AA AB BA BB CA CB D E