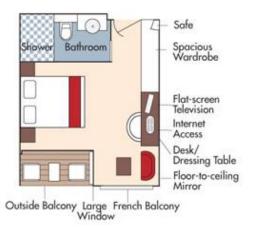

### Category BA Violin Deck French Balcony & Outside Balcony, 210 sq. ft. Your rate \$4,348 pp

Brochure Fare \$5,098 pp

Brochure Fare \$4,898 pp French Balcony & Outside Balcony, 210 sq. ft. Your rate \$4,148 pp

Category CA Violin & Cello Deck French Balcony, 170 sq. ft.

Category CA Brochure Fare \$4,298 pp Your rate \$3,548 pp

Category CB Violin Deck French Balcony, 155 sq. ft.

Category CB Brochure Fare \$3,998 pp Your rate \$3,248 pp