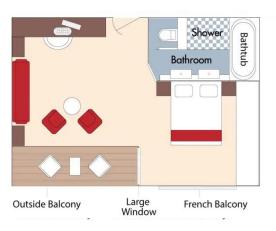

Suite Violin Deck

French Balcony & Outside Balcony, 350 sq. ft.

Brochure Fare \$6,798 pp Your rate \$6,048 pp

Category AA Violin Deck

French Balcony & Outside Balcony, 235 sq. ft. Your rate \$4,748 pp

Brochure Fare \$5,498 pp Your rate \$4,748 pp

# Category AB Cello Deck

Brochure Fare \$5,298 pp French Balcony & Outside Balcony, 235 sq. ft. Your rate \$4,548 pp