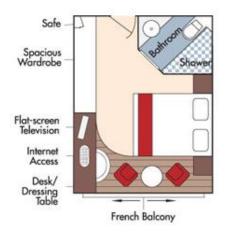

Category CA Violin & Cello Deck French Balcony, 170 sq. ft.

Category CA Brochure Fare \$4,298 pp Your rate \$3,548 pp

Category CB Violin Deck French Balcony, 155 sq. ft.

Category CB Brochure Fare \$3,998 pp Your rate \$3,248 pp

#### Brochure Fare \$3,498 pp Your rate \$2,748 pp

Brochure Fare \$3,199 pp Your rate \$2,449 pp

## DECK PLAN

Note: Elevator reaches the Violin, Cello and Piano Deck (does not reach the Sun Deck).

Staterooms can become adjoining by request.

Up to triple occupancy

Stateroom Categories

SUITE AA AB BA BB CA CB D E