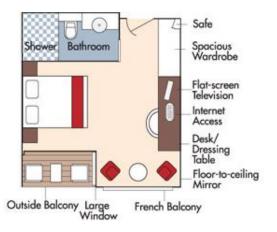

### Category BA Violin Deck French Balcony & Outside Balcony, 210 sq. ft. Your rate \$4,348 pp

Brochure Fare \$5,098 pp

Brochure Fare \$4,898 pp French Balcony & Outside Balcony, 210 sq. ft. Your rate \$4,148 pp

Category CA Violin & Cello Deck French Balcony, 170 sq. ft.

Category CA Brochure Fare \$4,298 pp Your rate \$3,548 pp

Category CB Violin Deck French Balcony, 155 sq. ft.

Category CB Brochure Fare \$3,998 pp Your rate \$3,248 pp