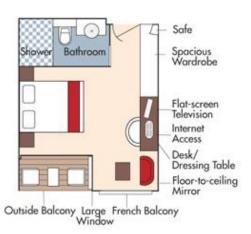

Suite Violin Deck

French Balcony & Outside Balcony, 350 sq. ft. Your rate \$6,198 pp

Brochure Fare \$6,698 pp Your rate \$6,198 pp

Category AA Violin Deck

French Balcony & Outside Balcony, 235 sq. ft. Your rate \$4,898 pp

Brochure Fare \$5,398 pp Your rate \$4,898 pp

Category AB *Cello Deck* Brochure Fare \$5,198 pp French Balcony & Outside Balcony, 235 sq. ft. Your rate \$4,698 pp

# Category BA *Violin Deck* Brochure Fare \$4,998 pp

French Balcony & Outside Balcony, 210 sq. ft. Your rate \$4,498 pp

Brochure Fare \$4,798 pp

Category CA Violin & Cello Deck French Balcony, 170 sq. ft.

Category CA Brochure Fare \$4,198 pp Your rate \$3,698 pp

Category CB Violin Deck French Balcony, 155 sq. ft.

Category CB Brochure Fare \$3,898 pp Your rate \$3,398 pp

### Brochure Fare \$3,398 pp Your rate \$2,898 pp

Brochure Fare \$3,099 pp Your rate \$2,599 pp