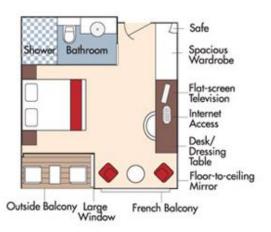

Suite Violin Deck

French Balcony & Outside Balcony, 350 sq. ft. Your rate \$6,198 pp

Brochure Fare \$6,698 pp Your rate \$6,198 pp

Category AA Violin Deck

French Balcony & Outside Balcony, 235 sq. ft. Your rate \$4,898 pp

Brochure Fare \$5,398 pp Your rate \$4,898 pp

Category AB *Cello Deck* Brochure Fare \$5,198 pp French Balcony & Outside Balcony, 235 sq. ft. Your rate \$4,698 pp

# Category BA *Violin Deck* Brochure Fare \$4,998 pp

French Balcony & Outside Balcony, 210 sq. ft. Your rate \$4,498 pp

Brochure Fare \$4,798 pp

Category CA Violin & Cello Deck French Balcony, 170 sq. ft.

Category CA Brochure Fare \$4,198 pp Your rate \$3,698 pp

Category CB Violin Deck French Balcony, 155 sq. ft.

Category CB Brochure Fare \$3,898 pp Your rate \$3,398 pp

### Brochure Fare \$3,398 pp Your rate \$2,898 pp

Brochure Fare \$3,099 pp Your rate \$2,599 pp