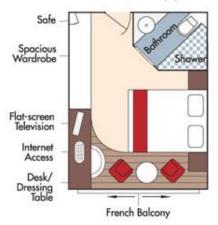

# Category BA *Violin Deck* Brochure Fare \$4,998 pp

French Balcony & Outside Balcony, 210 sq. ft. Your rate \$4,498 pp

Brochure Fare \$4,798 pp

Category CA Violin & Cello Deck French Balcony, 170 sq. ft.