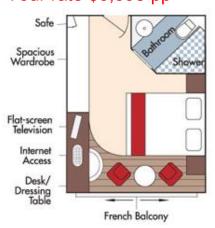

# Category BA *Violin Deck* Brochure Fare \$4,998 pp

French Balcony & Outside Balcony, 210 sq. ft. Your rate \$4,498 pp

Brochure Fare \$4,798 pp

Category CA Violin & Cello Deck French Balcony, 170 sq. ft.

Category CA Brochure Fare \$4,198 pp Your rate \$3,698 pp

Category CB Violin Deck French Balcony, 155 sq. ft.

Category CB Brochure Fare \$3,898 pp Your rate \$3,398 pp