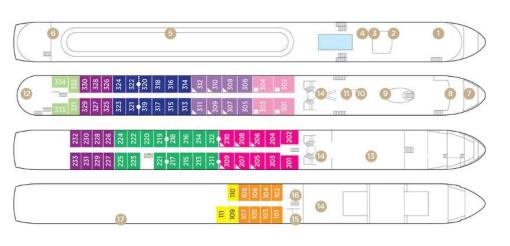

### DECK PLAN

Note: Elevator reaches the Violin, Cello and Piano Deck (does not reach the Sun Deck).

Staterooms can become adjoining by request.

Up to triple occupancy

Stateroom Categories

SUITE AA AB BA BB CA CB D E