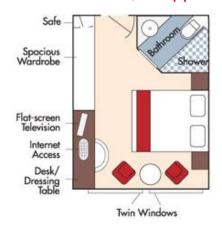

Suite Violin Deck

French Balcony & Outside Balcony, 350 sq. ft. Your rate \$6,198 pp

Brochure Fare \$6,698 pp Your rate \$6,198 pp

Category AA Violin Deck

French Balcony & Outside Balcony, 235 sq. ft. Your rate \$4,898 pp

Brochure Fare \$5,398 pp Your rate \$4,898 pp

Category AB *Cello Deck* Brochure Fare \$5,198 pp French Balcony & Outside Balcony, 235 sq. ft. Your rate \$4,698 pp

# Category BA *Violin Deck* Brochure Fare \$4,998 pp

French Balcony & Outside Balcony, 210 sq. ft. Your rate \$4,498 pp

Brochure Fare \$4,798 pp

Category CA Violin & Cello Deck French Balcony, 170 sq. ft.

Category CA Brochure Fare \$4,198 pp Your rate \$3,698 pp

Category CB Violin Deck French Balcony, 155 sq. ft.

Category CB Brochure Fare \$3,898 pp Your rate \$3,398 pp

### Brochure Fare \$3,398 pp Your rate \$2,898 pp

Brochure Fare \$3,099 pp Your rate \$2,599 pp