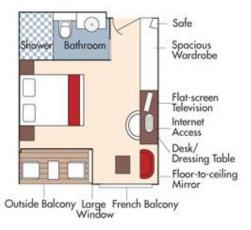

# Category BA *Violin Deck* Brochure Fare \$4,998 pp

French Balcony & Outside Balcony, 210 sq. ft. Your rate \$4,498 pp

Brochure Fare \$4,798 pp

Category CA Violin & Cello Deck French Balcony, 170 sq. ft.