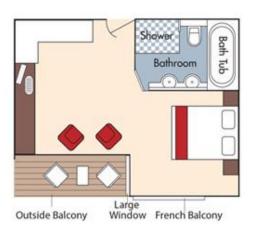

Suite Violin Deck

French Balcony & Outside Balcony, 350 sq. ft. Your rate \$6,198 pp

Brochure Fare \$6,698 pp Your rate \$6,198 pp

Category AA Violin Deck

French Balcony & Outside Balcony, 235 sq. ft. Your rate \$4,898 pp

Brochure Fare \$5,398 pp Your rate \$4,898 pp

Category AB *Cello Deck* Brochure Fare \$5,198 pp French Balcony & Outside Balcony, 235 sq. ft. Your rate \$4,698 pp