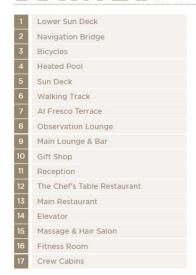

### DECK PLAN

Note: Elevator reaches the Violin, Cello and Piano Deck (does not reach the Sun Deck).

Staterooms can become adjoining by request.

Up to triple occupancy

Stateroom Categories

SUITE AA AB BA BB CA CB D E