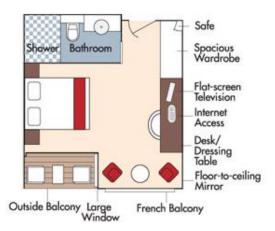

# Category BA *Violin Deck* Brochure Fare \$4,998 pp

French Balcony & Outside Balcony, 210 sq. ft. Your rate \$4,498 pp

Brochure Fare \$4,798 pp

Category CA Violin & Cello Deck French Balcony, 170 sq. ft.

Category CA Brochure Fare \$4,198 pp Your rate \$3,698 pp

Category CB Violin Deck French Balcony, 155 sq. ft.

Category CB Brochure Fare \$3,898 pp Your rate \$3,398 pp