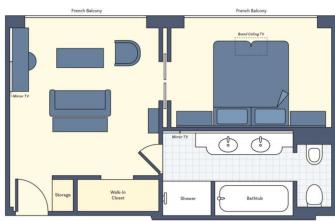

Note: Stateroom layouts shown below are not to scale.

**SUITE (260 SQ. FT.)** 

**\$8,798 per person\*** 

## DELUXE FRENCH BALCONY (194 SQ. FT.) \$7,098 per person\*

FRENCH BALCONY (194 SQ. FT.)

**\$6,498 per person\*** 

CLASSIC (162 SQ. FT.)

\$5,298 per person\*