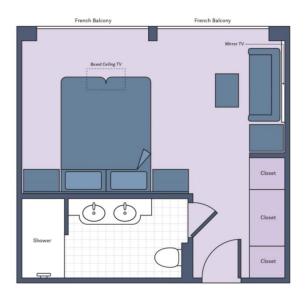

## DELUXE FRENCH BALCONY (194 SQ. FT.) \$7,098 per person\*

FRENCH BALCONY (194 SQ. FT.)

**\$6,498 per person\*** 

CLASSIC (162 SQ. FT.)

\$5,298 per person\*