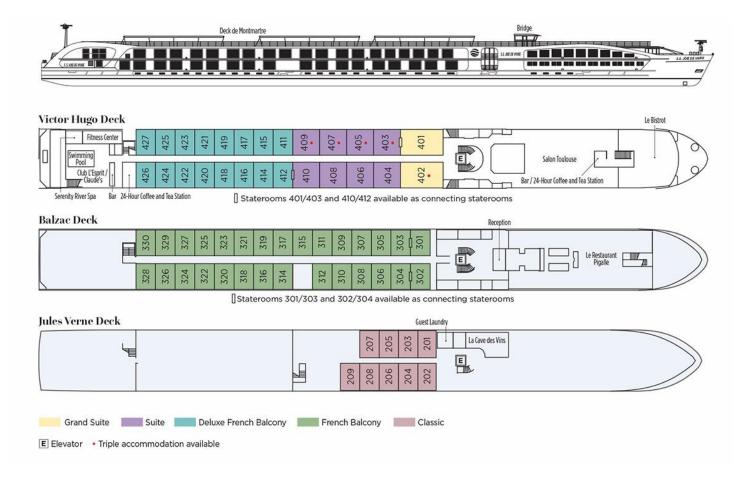

## S.S. JOIE DE VIVRE DECK PLAN

\* Additional Port Charges of \$200 per person for all categories.