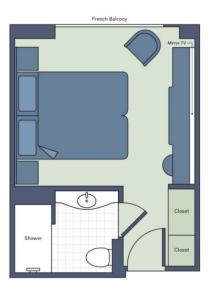

## Cruise from Paris to Normandy with Jean-Charles Boisset

Uniworld SS Joie de Vivre • 7 Nights • May 8-15, 2022

Special Rates when booked by January 31, 2021

**GRAND SUITE (410 SQ. FT.)** 

\$11,298 per person\*

Note: Stateroom layouts shown below are not to scale.

**SUITE (260 SQ. FT.)** 

**\$8,798 per person\*** 