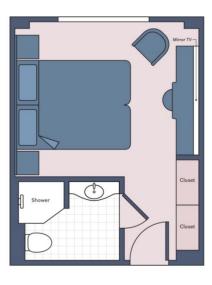

## DELUXE FRENCH BALCONY (194 SQ. FT.) \$7,098 per person\*

FRENCH BALCONY (194 SQ. FT.)

**\$6,498 per person\*** 

CLASSIC (162 SQ. FT.)

\$5,298 per person\*