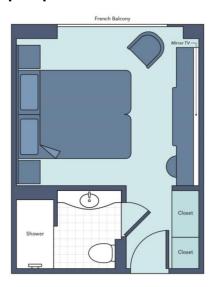

## DELUXE FRENCH BALCONY (194 SQ. FT.) \$7,098 per person\*

FRENCH BALCONY (194 SQ. FT.)

**\$6,498 per person\*** 

CLASSIC (162 SQ. FT.)

\$5,298 per person\*