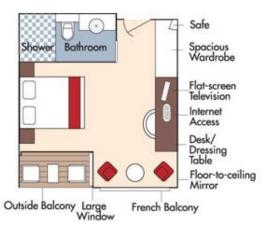

## **Petaluma Gap Winegrowers Alliance**

Aboard AmaSonata • 7 Nights • March 25 to April 1, 2022

Vilshofen • Passau • Linz • Weissenkirchen • Vienna • Bratislava • Budapest

Note: Stateroom layouts shown below are not to scale.

#### Brochure Fare \$4,698 pp Your rate \$4,448 pp

# Category C Brochure Fare \$4,098 pp Your rate \$3,848 pp