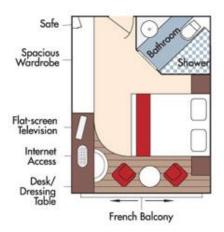

## **Petaluma Gap Winegrowers Alliance**

Aboard AmaSonata • 7 Nights • March 25 to April 1, 2022

Vilshofen • Passau • Linz • Weissenkirchen • Vienna • Bratislava • Budapest

Note: Stateroom layouts shown below are not to scale.

# Category C Brochure Fare \$4,098 pp Your rate \$3,848 pp

#### Brochure Fare \$3,298 pp Your rate \$3,048 pp

Brochure Fare \$2,999 pp Your rate \$2,749 pp