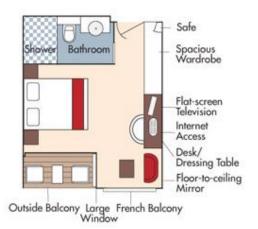

## **Petaluma Gap Winegrowers Alliance**

Aboard AmaSonata • 7 Nights • March 25 to April 1, 2022

Vilshofen • Passau • Linz • Weissenkirchen • Vienna • Bratislava • Budapest

Note: Stateroom layouts shown below are not to scale.

Suite, Violin Deck French Balcony & Outside Balcony, 350 sq. ft. Brochure Fare \$6,598 pp Your rate \$6,348 pp

CAT. AA, Violin Deck French Balcony & Outside Balcony, 235 sq. ft. Brochure Fare \$5,298 pp Your rate \$5,048 pp