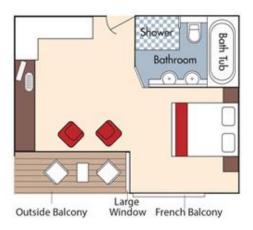

## **Petaluma Gap Winegrowers Alliance**

Aboard AmaSonata • 7 Nights • March 25 to April 1, 2022

Vilshofen • Passau • Linz • Weissenkirchen • Vienna • Bratislava • Budapest

Note: Stateroom layouts shown below are not to scale.

Suite, Violin Deck French Balcony & Outside Balcony, 350 sq. ft. Brochure Fare \$6,598 pp Your rate \$6,348 pp

CAT. AA, Violin Deck French Balcony & Outside Balcony, 235 sq. ft. Brochure Fare \$5,298 pp Your rate \$5,048 pp