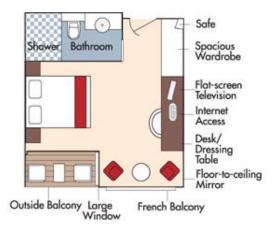

### Category BA Violin Deck French Balcony & Outside Balcony, 210 sq. ft. Your rate \$4,348 pp

Brochure Fare \$5,098 pp

Brochure Fare \$4,898 pp French Balcony & Outside Balcony, 210 sq. ft. Your rate \$4,148 pp

Category CA Violin & Cello Deck French Balcony, 170 sq. ft.

Category CA Brochure Fare \$4,298 pp Your rate \$3,548 pp

Category CB Violin Deck French Balcony, 155 sq. ft.

Category CB Brochure Fare \$3,998 pp Your rate \$3,248 pp