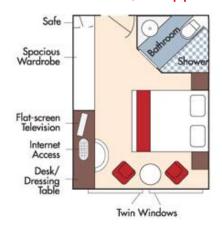

## **Ron Noble Wines**

Aboard AmaSiena • 7 Nights • March 31 to April 7, 2022

Amsterdam • Cologne • Rüdesheim • Ludwigshafen • Heidelberg • Strasbourg • Riquewihr • Breisach • Basel

Note: Stateroom layouts shown below are not to scale.

#### DECK PLAN

Note: Elevator reaches the Violin, Cello and Piano Deck (does not reach the Sun Deck).

Staterooms can become adjoining by request.

Up to triple occupancy

Stateroom Categories

SUITE AA AB BA BB CA CB D E