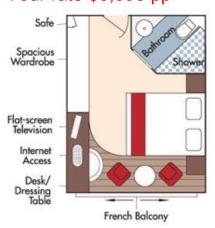

Suite Violin Deck

French Balcony & Outside Balcony, 350 sq. ft. Your rate \$6,198 pp

Brochure Fare \$6,698 pp Your rate \$6,198 pp

Category AA Violin Deck

French Balcony & Outside Balcony, 235 sq. ft. Your rate \$4,898 pp

Brochure Fare \$5,398 pp Your rate \$4,898 pp

Category AB *Cello Deck* Brochure Fare \$5,198 pp French Balcony & Outside Balcony, 235 sq. ft. Your rate \$4,698 pp

### Category BA *Violin Deck* Brochure Fare \$4,998 pp French Balcony & Outside Balcony, 210 sq. ft. Your rate \$4,498 pp

Brochure Fare \$4,798 pp

Category CA Violin & Cello Deck French Balcony, 170 sq. ft.

Category CA Brochure Fare \$4,198 pp Your rate \$3,698 pp

Category CB Violin Deck French Balcony, 155 sq. ft.

Category CB Brochure Fare \$3,898 pp Your rate \$3,398 pp

#### Brochure Fare \$3,398 pp Your rate \$2,898 pp

Brochure Fare \$3,099 pp Your rate \$2,599 pp