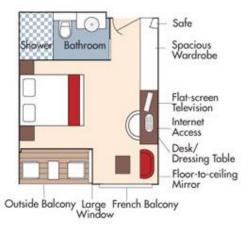

## **Ron Noble Wines**

Aboard AmaSiena • 7 Nights • March 31 to April 7, 2022

Amsterdam • Cologne • Rüdesheim • Ludwigshafen • Heidelberg • Strasbourg • Riquewihr • Breisach • Basel

Note: Stateroom layouts shown below are not to scale.