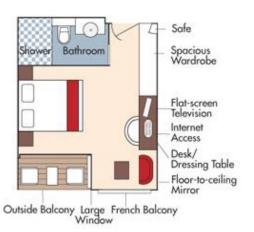

## **Ron Noble Wines**

Aboard AmaSiena • 7 Nights • March 31 to April 7, 2022

Amsterdam • Cologne • Rüdesheim • Ludwigshafen • Heidelberg • Strasbourg • Riquewihr • Breisach • Basel

Note: Stateroom layouts shown below are not to scale.

Suite Violin Deck

French Balcony & Outside Balcony, 350 sq. ft. Your rate \$6,198 pp

Brochure Fare \$6,698 pp Your rate \$6,198 pp

Category AA Violin Deck

French Balcony & Outside Balcony, 235 sq. ft. Your rate \$4,898 pp

Brochure Fare \$5,398 pp Your rate \$4,898 pp

Category AB *Cello Deck* Brochure Fare \$5,198 pp French Balcony & Outside Balcony, 235 sq. ft. Your rate \$4,698 pp

### Category BA *Violin Deck* Brochure Fare \$4,998 pp French Balcony & Outside Balcony, 210 sq. ft. Your rate \$4,498 pp

Brochure Fare \$4,798 pp

Category CA Violin & Cello Deck French Balcony, 170 sq. ft.

Category CA Brochure Fare \$4,198 pp Your rate \$3,698 pp

Category CB Violin Deck French Balcony, 155 sq. ft.

Category CB Brochure Fare \$3,898 pp Your rate \$3,398 pp