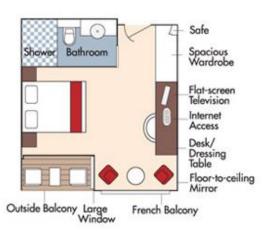

## **Ron Noble Wines**

Aboard AmaSiena • 7 Nights • March 31 to April 7, 2022

Amsterdam • Cologne • Rüdesheim • Ludwigshafen • Heidelberg • Strasbourg • Riquewihr • Breisach • Basel

Note: Stateroom layouts shown below are not to scale.

Suite Violin Deck

French Balcony & Outside Balcony, 350 sq. ft. Your rate \$6,198 pp

Brochure Fare \$6,698 pp Your rate \$6,198 pp

Category AA Violin Deck

French Balcony & Outside Balcony, 235 sq. ft. Your rate \$4,898 pp

Brochure Fare \$5,398 pp Your rate \$4,898 pp

Category AB *Cello Deck* Brochure Fare \$5,198 pp French Balcony & Outside Balcony, 235 sq. ft. Your rate \$4,698 pp

### Category BA *Violin Deck* Brochure Fare \$4,998 pp French Balcony & Outside Balcony, 210 sq. ft. Your rate \$4,498 pp

Brochure Fare \$4,798 pp

Category CA Violin & Cello Deck French Balcony, 170 sq. ft.

Category CA Brochure Fare \$4,198 pp Your rate \$3,698 pp

Category CB Violin Deck French Balcony, 155 sq. ft.

Category CB Brochure Fare \$3,898 pp Your rate \$3,398 pp