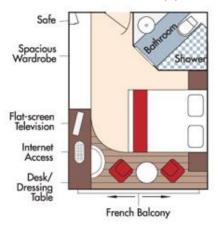

### Category BA *Violin Deck* Brochure Fare \$4,998 pp French Balcony & Outside Balcony, 210 sq. ft. Your rate \$4,498 pp

Brochure Fare \$4,798 pp

Category CA Violin & Cello Deck French Balcony, 170 sq. ft.