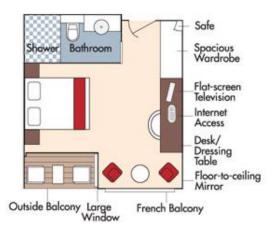

### Category BA *Violin Deck* Brochure Fare \$4,998 pp French Balcony & Outside Balcony, 210 sq. ft. Your rate \$4,498 pp

Brochure Fare \$4,798 pp

Category CA Violin & Cello Deck French Balcony, 170 sq. ft.

Category CA Brochure Fare \$4,198 pp Your rate \$3,698 pp

Category CB Violin Deck French Balcony, 155 sq. ft.

Category CB Brochure Fare \$3,898 pp Your rate \$3,398 pp