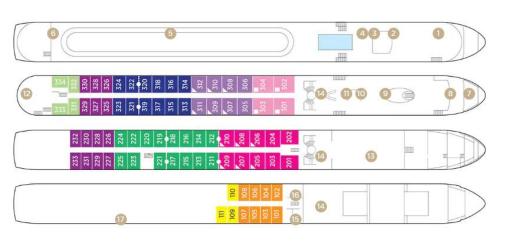

#### DECK PLAN

Note: Elevator reaches the Violin, Cello and Piano Deck (does not reach the Sun Deck).

Staterooms can become adjoining by request.

Up to triple occupancy

Stateroom Categories

SUITE AA AB BA BB CA CB D E