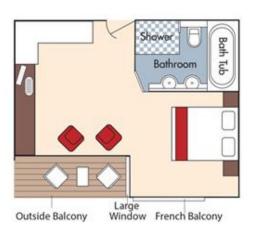

Suite Violin Deck

French Balcony & Outside Balcony, 350 sq. ft. Your rate \$6,198 pp

Brochure Fare \$6,698 pp Your rate \$6,198 pp

Category AA Violin Deck

French Balcony & Outside Balcony, 235 sq. ft. Your rate \$4,898 pp

Brochure Fare \$5,398 pp Your rate \$4,898 pp

Category AB *Cello Deck* Brochure Fare \$5,198 pp French Balcony & Outside Balcony, 235 sq. ft. Your rate \$4,698 pp

### Category BA *Violin Deck* Brochure Fare \$4,998 pp French Balcony & Outside Balcony, 210 sq. ft. Your rate \$4,498 pp

Brochure Fare \$4,798 pp

Category CA Violin & Cello Deck French Balcony, 170 sq. ft.