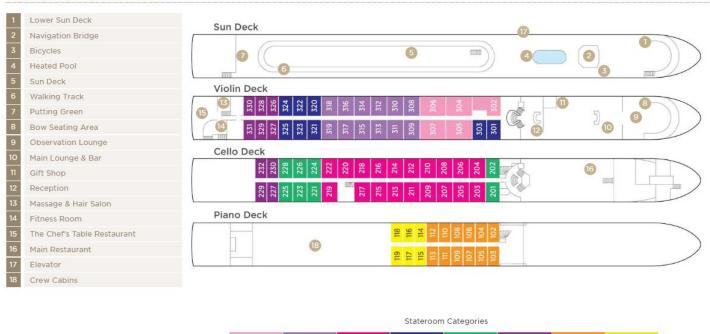

ERS

## **Sonoma-Cutrer Vineyards**

Aboard AmaBella • 7 Nights • April 4 to 11, 2022

Vilshofen • Passau • Linz • Weissenkirchen • Krems • Vienna • Esztergom • Budapest

Note: Stateroom layouts shown below are not to scale.



Suite, Violin Deck French Balcony & Outside Balcony, 350 sq. ft.



Brochure Fare \$6,798 pp Your rate \$6,048 pp





CAT. AA, Violin Deck French Balcony & Outside Balcony, 235 sq. ft.



Brochure Fare \$5,498 pp Your rate \$4,748 pp













Brochure Fare \$5,098 pp Your rate \$4,348 pp









### Brochure Fare \$4,898 pp Your rate \$4,148 pp







Category C Brochure Fare \$4,298 pp Your rate \$3,548 pp



French Balcony







#### Brochure Fare \$3,498 pp Your rate \$2,748 pp



Brochure Fare \$3,199 pp Your rate \$2,449 pp

#### AmaBella

## DECK PLAN



SUITE AA AB BA BB C D E