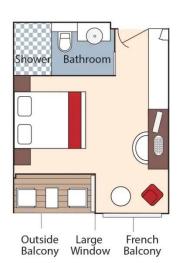

## **Sonoma-Cutrer Vineyards**

Aboard AmaBella • 7 Nights • April 4 to 11, 2022

Vilshofen • Passau • Linz • Weissenkirchen • Krems • Vienna • Esztergom • Budapest

Note: Stateroom layouts shown below are not to scale.

Suite, Violin Deck French Balcony & Outside Balcony, 350 sq. ft.

Brochure Fare \$6,798 pp Your rate \$6,048 pp

CAT. AA, Violin Deck French Balcony & Outside Balcony, 235 sq. ft.

Brochure Fare \$5,498 pp Your rate \$4,748 pp