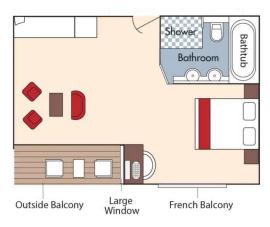

Suite, Violin Deck French Balcony & Outside Balcony, 350 sq. ft.

Brochure Fare \$6,798 pp Your rate \$6,048 pp

CAT. AA, Violin Deck French Balcony & Outside Balcony, 235 sq. ft.

Brochure Fare \$5,498 pp Your rate \$4,748 pp