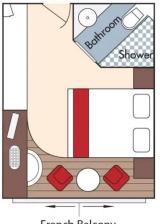

Suite, Violin Deck French Balcony & Outside Balcony, 350 sq. ft.

Brochure Fare \$6,798 pp Your rate \$6,048 pp

CAT. AA, Violin Deck French Balcony & Outside Balcony, 235 sq. ft.

Brochure Fare \$5,498 pp Your rate \$4,748 pp

### Brochure Fare \$4,898 pp Your rate \$4,148 pp

Category C Brochure Fare \$4,298 pp Your rate \$3,548 pp

French Balcony