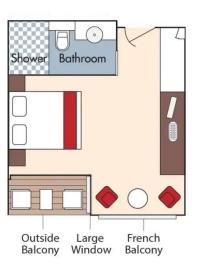

## **Sonoma-Cutrer Vineyards**

Aboard AmaBella • 7 Nights • April 4 to 11, 2022

Vilshofen • Passau • Linz • Weissenkirchen • Krems • Vienna • Esztergom • Budapest

Note: Stateroom layouts shown below are not to scale.

Suite, Violin Deck French Balcony & Outside Balcony, 350 sq. ft.

Brochure Fare \$6,798 pp Your rate \$6,048 pp

CAT. AA, Violin Deck French Balcony & Outside Balcony, 235 sq. ft.

Brochure Fare \$5,498 pp Your rate \$4,748 pp