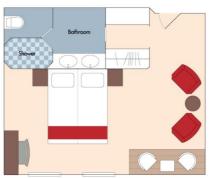

### **Abacela Vineyards & Winery**

Aboard AmaDouro • 7 Nights • August 7 to 14, 2021

Note: Stateroom layouts shown below are not to scale.

Suite Porto Deck Balcony, 323 sq. ft.

Floor-to-Ceiling Windows Outside Balcony