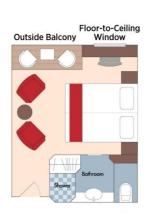

## RIVER CRUISE FOR WINE LOVERS

### **Abacela Vineyards & Winery**

Aboard AmaDouro • 7 Nights • August 7 to 14, 2021

Note: Stateroom layouts shown below are not to scale.



Suite Porto Deck Balcony, 323 sq. ft.





Floor-to-Ceiling Windows Outside Balcony

Your Rate: \$7,598 pp



#### Category A Porto Deck Balcony, 215 sq. ft.





Your Rate: \$5,898 pp



#### Category B Lisbon Deck Balcony, 215 sq. ft.





Your Rate: \$5,598 pp



#### Category C Porto Deck French Balcony, 161 sq. ft.



Your Rate: \$4,998 pp



Category D Douro Deck Panoramic Window, 161 sq. ft.



Category E Douro Deck Panoramic Window, 161 sq. ft.





Category D

Your Rate: \$4,298 pp

Category E

Your Rate: \$3,999 pp

# AmaDouro DECK PLAN