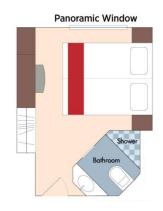

#### Category C Porto Deck French Balcony, 161 sq. ft.

Your Rate: \$4,998 pp

Category D Douro Deck Panoramic Window, 161 sq. ft.

Category E Douro Deck Panoramic Window, 161 sq. ft.

Category D

Your Rate: \$4,298 pp