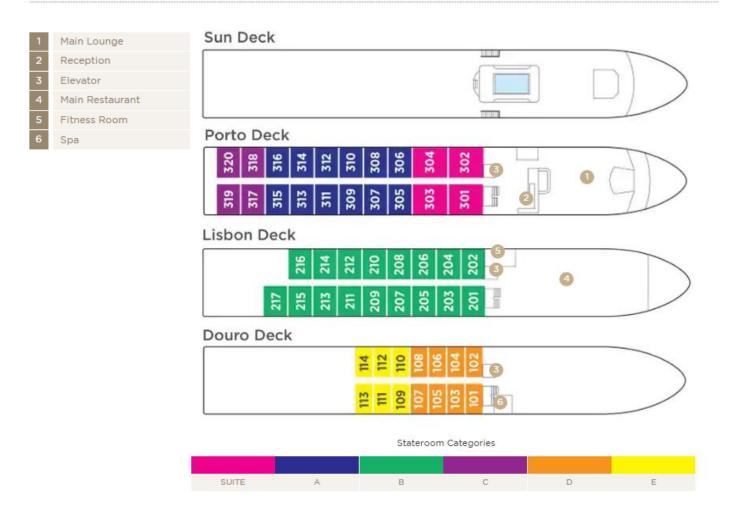

# AmaDouro DECK PLAN

### **Abacela Vineyards & Winery**

Aboard AmaDouro • 7 Nights • August 7 to 14, 2021

Note: Stateroom layouts shown below are not to scale.

Suite Porto Deck Balcony, 323 sq. ft.

Floor-to-Ceiling Windows Outside Balcony

#### Category A Porto Deck Balcony, 215 sq. ft.

Your Rate: \$5,898 pp

#### Category B Lisbon Deck Balcony, 215 sq. ft.

Your Rate: \$5,598 pp

#### Category C Porto Deck French Balcony, 161 sq. ft.

Your Rate: \$4,998 pp

Category D Douro Deck Panoramic Window, 161 sq. ft.

Category E Douro Deck Panoramic Window, 161 sq. ft.

Category D

Your Rate: \$4,298 pp

Category E

Your Rate: \$3,999 pp