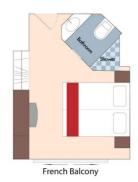

#### Category C Porto Deck French Balcony, 161 sq. ft.

Your Rate: \$4,998 pp

Category D Douro Deck Panoramic Window, 161 sq. ft.

Category E Douro Deck Panoramic Window, 161 sq. ft.

Category D

Your Rate: \$4,298 pp