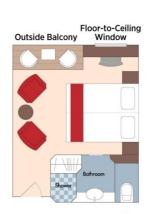

### **Abacela Vineyards & Winery**

Aboard AmaDouro • 7 Nights • August 7 to 14, 2021

Note: Stateroom layouts shown below are not to scale.

Suite Porto Deck Balcony, 323 sq. ft.

Floor-to-Ceiling Windows Outside Balcony

Your Rate: \$7,598 pp