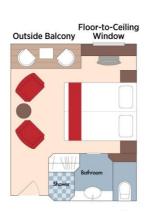

### Suite Porto Deck Balcony, 323 sq. ft.

Floor-to-Ceiling Windows Outside Balcony

Brochure Fare: \$7,798 pp

Your Rate: \$7,548 pp