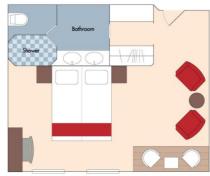

## Category A Porto Deck Balcony, 215 sq. ft.

Brochure Fare: \$6,098 pp

Your Rate: \$5,848 pp

### Category B Lisbon Deck Balcony, 215 sq. ft.

Brochure Fare: \$5,798 pp Your Rate: \$5,548 pp