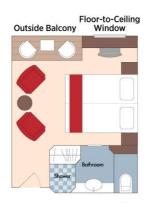

# Category D Douro Deck Panoramic Window, 161 sq. ft.

Category E Douro Deck Panoramic Window, 161 sq. ft.

Category D

Brochure Fare: \$4,398 pp

Your Rate: \$4,148 pp

Category E

Brochure Fare: \$4,099 pp

Your Rate: \$3,849 pp