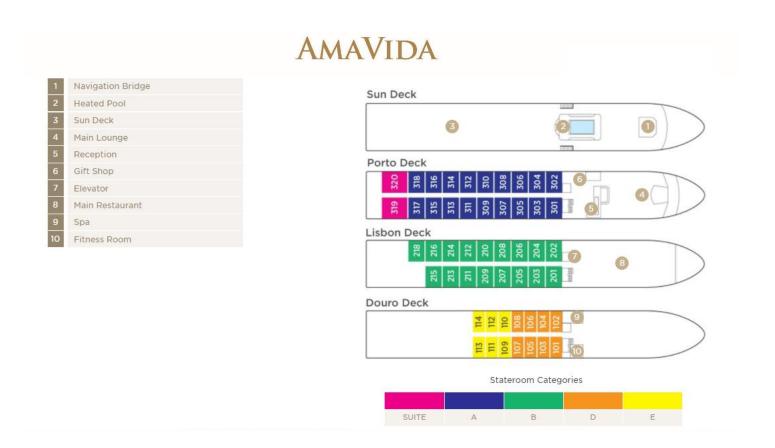

## **Sbragia Winery**

Aboard the AmaVida • 7 Nights • July 5 to 12, 2022

Porto • Entre-os-Rios • Régua • Lamego • Pinhão • Barca d'Alva • Vega de Terrón

Note: Stateroom layouts shown below are not to scale.

### Suite Porto Deck Balcony, 323 sq. ft.

Floor-to-Ceiling Windows Outside Balcony

Brochure Fare: \$7,798 pp

Your Rate: \$7,548 pp

## Category A Porto Deck Balcony, 215 sq. ft.

Brochure Fare: \$6,098 pp

Your Rate: \$5,848 pp

### Category B Lisbon Deck Balcony, 215 sq. ft.

Brochure Fare: \$5,798 pp Your Rate: \$5,548 pp

# Category D Douro Deck Panoramic Window, 161 sq. ft.

Category E Douro Deck Panoramic Window, 161 sq. ft.

Category D

Brochure Fare: \$4,398 pp

Your Rate: \$4,148 pp

Category E

Brochure Fare: \$4,099 pp

Your Rate: \$3,849 pp