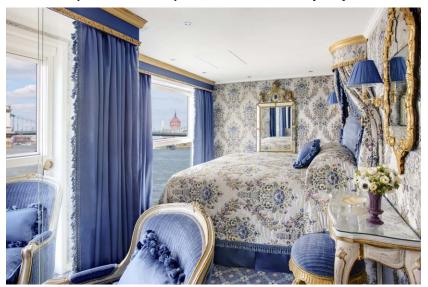

## SS MARIA THERESA · 7 NIGHTS · PASSAU TO BUDAPEST · MAY 8-15, 2022

GRAND SUITE (401 SQ. FT.) <del>\$9,399</del> **\$9,199 per person** Note: Stateroom layouts shown below are not to scale.

SUITE (305 SQ. FT.) \$7,499 \$7,299 perperson\*

DELUXE BALCONY (194 SQ. FT.) <del>\$5,699</del> \$5,499 per person\*

FRENCH BALCONY (194 SQ. FT.) <del>\$5,199</del> \$4,999 per person\*

CLASSIC (162 SQ. FT.) \$4,199 \$3,999 per person\*