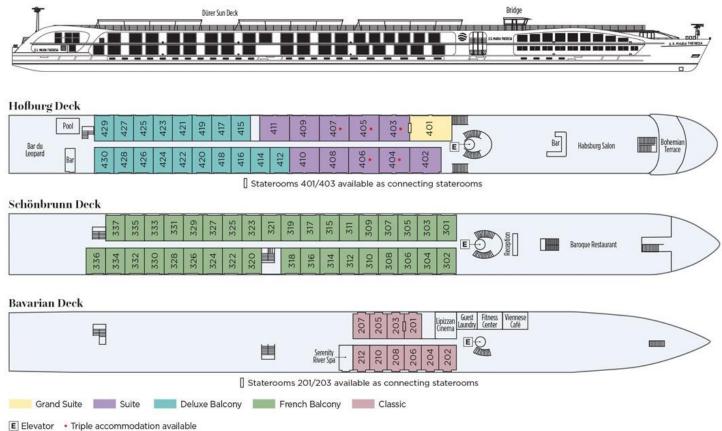

## S.S. MARIA THERESA DECK PLAN

\* Prices are per person, double occupancy. Additional Port Tax of \$200 per person for all categories.