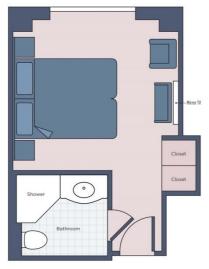

## SS MARIA THERESA · 7 NIGHTS · PASSAU TO BUDAPEST · MAY 8-15, 2022

GRAND SUITE (401 SQ. FT.) <del>\$9,399</del> **\$9,199 per person** Note: Stateroom layouts shown below are not to scale.

SUITE (305 SQ. FT.) \$7,499 \$7,299 perperson\*