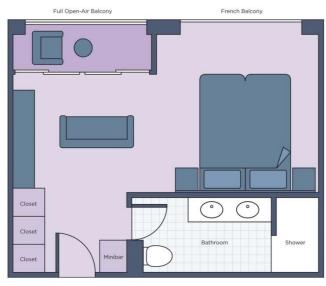

## SS MARIA THERESA · 7 NIGHTS · PASSAU TO BUDAPEST · MAY 8-15, 2022

GRAND SUITE (401 SQ. FT.) <del>\$9,399</del> **\$9,199 per person** Note: Stateroom layouts shown below are not to scale.

SUITE (305 SQ. FT.) \$7,499 \$7,299 perperson\*