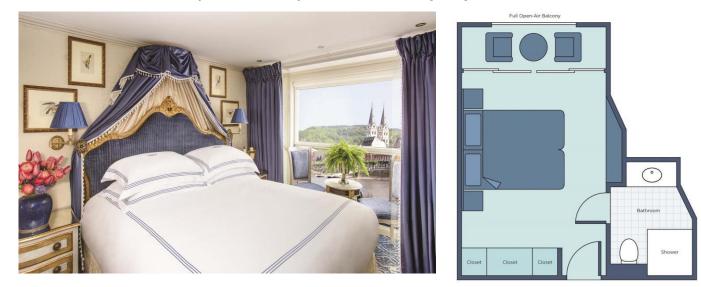

DELUXE BALCONY (194 SQ. FT.) <del>\$5,699</del> \$5,499 per person\*

FRENCH BALCONY (194 SQ. FT.) <del>\$5,199</del> \$4,999 per person\*

CLASSIC (162 SQ. FT.) \$4,199 \$3,999 per person\*