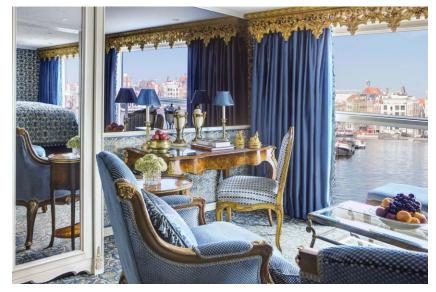

## SS MARIA THERESA · 7 NIGHTS · PASSAU TO BUDAPEST · MAY 8-15, 2022

GRAND SUITE (401 SQ. FT.) <del>\$9,399</del> **\$9,199 per person** Note: Stateroom layouts shown below are not to scale.

SUITE (305 SQ. FT.) \$7,499 \$7,299 perperson\*