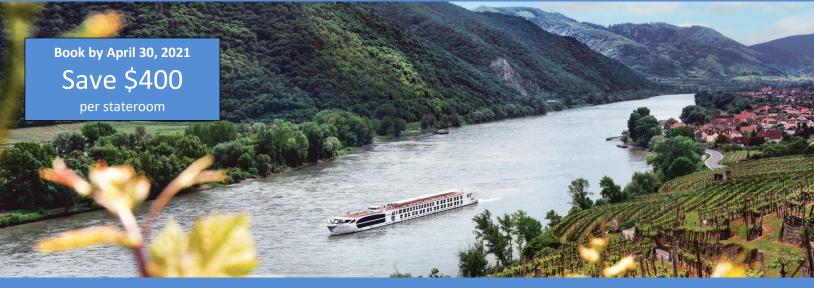

## **CRUISE THE ENCHANTING DANUBE RIVER** WITH BLUE FARM, LOMBARDI, STONE EDGE, AND THREE STICKS WINES

## SS MARIA THERESA · 7 NIGHTS · PASSAU TO BUDAPEST · MAY 8-15, 2022

GRAND SUITE (401 SQ. FT.) <del>\$9,399</del> **\$9,199 per person** Note: Stateroom layouts shown below are not to scale.

SUITE (305 SQ. FT.) \$7,499 \$7,299 perperson\*