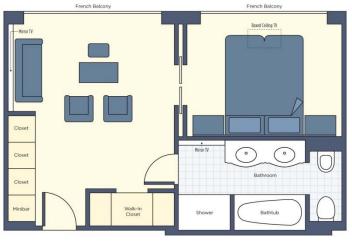

## SS MARIA THERESA · 7 NIGHTS · PASSAU TO BUDAPEST · MAY 8-15, 2022

GRAND SUITE (401 SQ. FT.) <del>\$9,399</del> **\$9,199 per person** Note: Stateroom layouts shown below are not to scale.

SUITE (305 SQ. FT.) \$7,499 \$7,299 perperson\*

## S.S. MARIA THERESA DECK PLAN

\* Prices are per person, double occupancy. Additional Port Tax of \$200 per person for all categories.