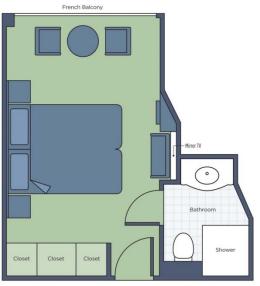

DELUXE BALCONY (194 SQ. FT.) <del>\$5,699</del> \$5,499 per person\*

FRENCH BALCONY (194 SQ. FT.) <del>\$5,199</del> \$4,999 per person\*

CLASSIC (162 SQ. FT.) \$4,199 \$3,999 per person\*