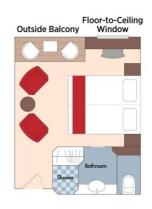

## Suite Porto Deck Balcony, 323 sq. ft.

Floor-to-Ceiling Windows Outside Balcony

Brochure Fare: \$7,598 pp Your Rate: \$7,098 pp