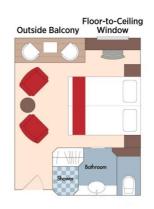

## Suite Porto Deck Balcony, 323 sq. ft.

Floor-to-Ceiling Windows Outside Balcony

Brochure Fare: \$7,598 pp Your Rate: \$7,098 pp