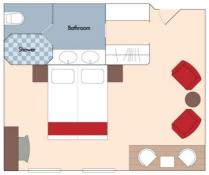

## Category A Porto Deck Balcony, 215 sq. ft.

Brochure Fare: \$5,898 pp Your Rate: \$5,398 pp

## Category B Lisbon Deck Balcony, 215 sq. ft.

Brochure Fare: \$5,598 pp Your Rate: \$5,098 pp