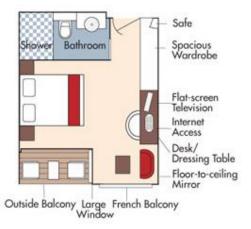

# Category AB Cello Deck

French Balcony & Outside Balcony, 235 sq. ft. Your rate \$5,048 pp

Brochure Fare \$5,298 pp