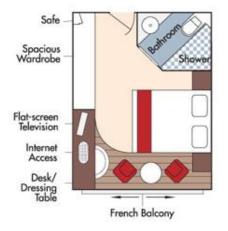

### Category BA Violin Deck French Balcony & Outside Balcony, 210 sq. ft. Your rate \$4,848 pp

Brochure Fare \$5,098 pp

Brochure Fare \$4,898 pp French Balcony & Outside Balcony, 210 sq. ft. Your rate \$4,648 pp