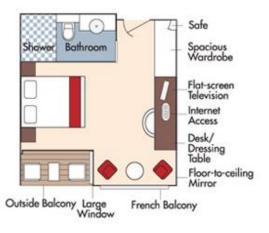

Suite Violin Deck

French Balcony & Outside Balcony, 350 sq. ft.

Brochure Fare \$6,798 pp Your rate \$6,548 pp

Category AA Violin Deck

Brochure Fare \$5,498 pp French Balcony & Outside Balcony, 235 sq. ft. Your rate \$5,248 pp

# Category AB Cello Deck

French Balcony & Outside Balcony, 235 sq. ft. Your rate \$5,048 pp

Brochure Fare \$5,298 pp

### Category BA Violin Deck French Balcony & Outside Balcony, 210 sq. ft. Your rate \$4,848 pp

Brochure Fare \$5,098 pp

Brochure Fare \$4,898 pp French Balcony & Outside Balcony, 210 sq. ft. Your rate \$4,648 pp

Category CA Violin & Cello Deck French Balcony, 170 sq. ft.

Category CA Brochure Fare \$4,298 pp Your rate \$4,048 pp

Category CB Violin Deck French Balcony, 155 sq. ft.

Category CB Brochure Fare \$3,998 pp Your rate \$3,748 pp