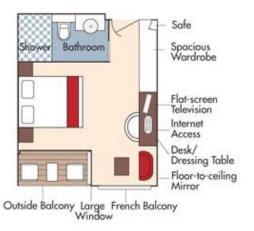

Suite Violin Deck

French Balcony & Outside Balcony, 350 sq. ft.

Brochure Fare \$6,798 pp Your rate \$6,548 pp

Category AA Violin Deck

Brochure Fare \$5,498 pp French Balcony & Outside Balcony, 235 sq. ft. Your rate \$5,248 pp

# Category AB Cello Deck

French Balcony & Outside Balcony, 235 sq. ft. Your rate \$5,048 pp

Brochure Fare \$5,298 pp

### Category BA Violin Deck French Balcony & Outside Balcony, 210 sq. ft. Your rate \$4,848 pp

Brochure Fare \$5,098 pp

Brochure Fare \$4,898 pp French Balcony & Outside Balcony, 210 sq. ft. Your rate \$4,648 pp

Category CA Violin & Cello Deck French Balcony, 170 sq. ft.

Category CA Brochure Fare \$4,298 pp Your rate \$4,048 pp

Category CB Violin Deck French Balcony, 155 sq. ft.

Category CB Brochure Fare \$3,998 pp Your rate \$3,748 pp