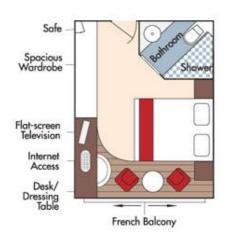

Category CA Violin & Cello Deck French Balcony, 170 sq. ft.

Category CA Brochure Fare \$4,298 pp Your rate \$4,048 pp

Category CB Violin Deck French Balcony, 155 sq. ft.

Category CB Brochure Fare \$3,998 pp Your rate \$3,748 pp