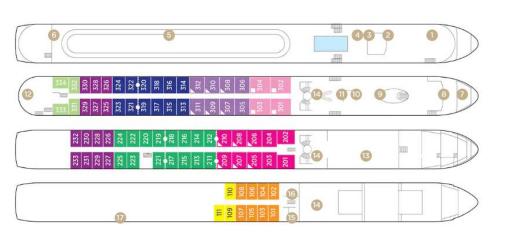

## DECK PLAN

Note: Elevator reaches the Violin, Cello and Piano Deck (does not reach the Sun Deck).

Staterooms can become adjoining by request.

Up to triple occupancy

Stateroom Categories

SUITE AA AB BA BB CA CB D E