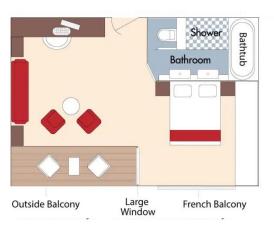

Suite Violin Deck

French Balcony & Outside Balcony, 350 sq. ft.

Brochure Fare \$6,798 pp Your rate \$6,548 pp

Category AA Violin Deck

Brochure Fare \$5,498 pp French Balcony & Outside Balcony, 235 sq. ft. Your rate \$5,248 pp

# Category AB Cello Deck

French Balcony & Outside Balcony, 235 sq. ft. Your rate \$5,048 pp

Brochure Fare \$5,298 pp