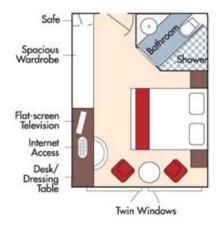

## DECK PLAN

Note: Elevator reaches the Violin, Cello and Piano Deck (does not reach the Sun Deck).

Staterooms can become adjoining by request.

Up to triple occupancy

Stateroom Categories

SUITE AA AB BA BB CA CB D E