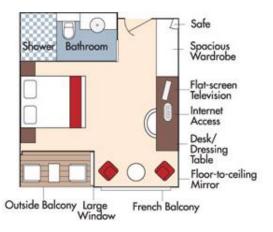

### Category BA Violin Deck French Balcony & Outside Balcony, 210 sq. ft. Your rate \$4,848 pp

Brochure Fare \$5,098 pp

Brochure Fare \$4,898 pp French Balcony & Outside Balcony, 210 sq. ft. Your rate \$4,648 pp

Category CA Violin & Cello Deck French Balcony, 170 sq. ft.

Category CA Brochure Fare \$4,298 pp Your rate \$4,048 pp

Category CB Violin Deck French Balcony, 155 sq. ft.

Category CB Brochure Fare \$3,998 pp Your rate \$3,748 pp