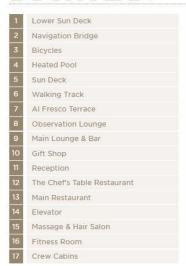

## DECK PLAN

Note: Elevator reaches the Violin, Cello and Piano Deck (does not reach the Sun Deck).

Staterooms can become adjoining by request.

Up to triple occupancy

Stateroom Categories

SUITE AA AB BA BB CA CB D E