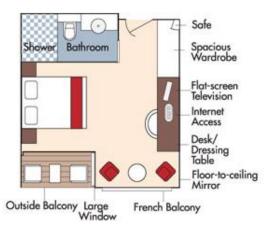

### Aboard AmaSiena • 7 Nights • March 31 to April 7, 2022

Amsterdam • Cologne • Rüdesheim • Ludwigshafen • Heidelberg • Strasbourg • Riquewihr • Breisach • Basel

Note: Stateroom layouts shown below are not to scale.

## Brochure Fare \$5,398 pp

Category AB Cello DeckBrochure Fare \$5,198 ppFrench Balcony & Outside Balcony, 235 sq. ft.Your rate \$4,948 pp

French Balcony & Outside Balcony, 210 sq. ft. Your rate \$4,748 pp

Flat-screen Television Internet Access Desk/ Dressing Table

Note: Elevator reaches the Violin, Cello and Piano Deck (does not reach the Sun Deck).
Staterooms can become adjoining by request.
Up to triple occupancy