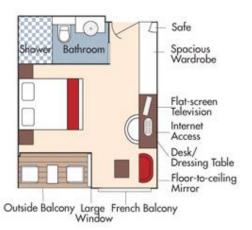

# <sup>g. ft.</sup> Your rate \$2,849 pp

Brochure Fare \$3,398 pp

Twin Windows

Brochure Fare \$3,099 pp

Sho

Your rate \$3,148 pp

Safe

Spacious Wardrobe

Flat-screen Television Internet Access Desk/ Dressing Table

Note: Elevator reaches the Violin, Cello and Piano Deck (does not reach the Sun Deck).
Staterooms can become adjoining by request.
Up to triple occupancy