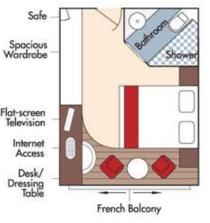

# <sup>g. ft.</sup> Your rate \$2,849 pp

Brochure Fare \$3,398 pp

Twin Windows

Brochure Fare \$3,099 pp

Sho

Your rate \$3,148 pp

Safe

Spacious Wardrobe

Flat-screen Television Internet Access Desk/ Dressing Table

Note: Elevator reaches the Violin, Cello and Piano Deck (does not reach the Sun Deck).
Staterooms can become adjoining by request.
Up to triple occupancy