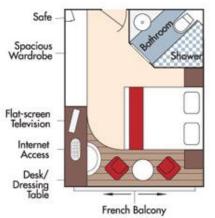

# <sup>g. ft.</sup> Your rate \$2,849 pp

Brochure Fare \$3,398 pp

Twin Windows

Brochure Fare \$3,099 pp

Sho

Your rate \$3,148 pp

Safe

Spacious Wardrobe

Flat-screen Television Internet Access Desk/ Dressing Table

Note: Elevator reaches the Violin, Cello and Piano Deck (does not reach the Sun Deck).
Staterooms can become adjoining by request.
Up to triple occupancy