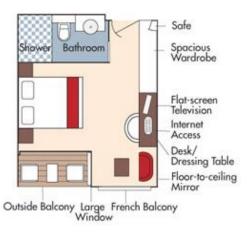

# <sup>g. ft.</sup> Your rate \$2,849 pp

Brochure Fare \$3,398 pp

Twin Windows

Brochure Fare \$3,099 pp

Sho

Your rate \$3,148 pp

Safe

Spacious Wardrobe

Flat-screen Television Internet Access Desk/ Dressing Table

Note: Elevator reaches the Violin, Cello and Piano Deck (does not reach the Sun Deck).
Staterooms can become adjoining by request.
Up to triple occupancy