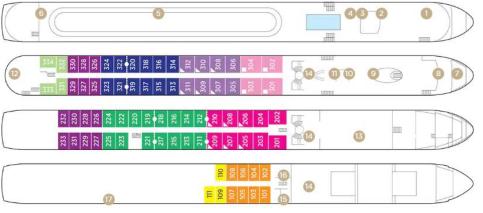

#### AmaSiena DECK PLAN

| 1  | Lower Sun Deck              |
|----|-----------------------------|
| 2  | Navigation Bridge           |
|    | Bicycles                    |
| 4  | Heated Pool                 |
| 5  | Sun Deck                    |
|    | Walking Track               |
| 7  | AI Fresco Terrace           |
| 8  | Observation Lounge          |
| 9  | Main Lounge & Bar           |
| 10 | Gift Shop                   |
|    | Reception                   |
| 12 | The Chef's Table Restaurant |
| 13 | Main Restaurant             |
| 14 | Elevator                    |
| 15 | Massage & Hair Salon        |
| 16 | Fitness Room                |
| 17 | Crew Cabins                 |

Flat-screen Television Internet Access Desk/ Dressing Table

Note: Elevator reaches the Violin, Cello and Piano Deck (does not reach the Sun Deck).
Staterooms can become adjoining by request.
Up to triple occupancy