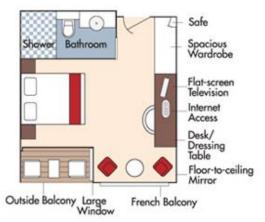

### Aboard AmaSiena • 7 Nights • March 31 to April 7, 2022

Amsterdam • Cologne • Rüdesheim • Ludwigshafen • Heidelberg • Strasbourg • Riquewihr • Breisach • Basel

Note: Stateroom layouts shown below are not to scale.

## Brochure Fare \$5,398 pp

Category AB Cello DeckBrochure Fare \$5,198 ppFrench Balcony & Outside Balcony, 235 sq. ft.Your rate \$4,948 pp

French Balcony & Outside Balcony, 210 sq. ft. Your rate \$4,748 pp

Flat-screen Television Internet Access Desk/ Dressing Table

Note: Elevator reaches the Violin, Cello and Piano Deck (does not reach the Sun Deck).
Staterooms can become adjoining by request.
Up to triple occupancy