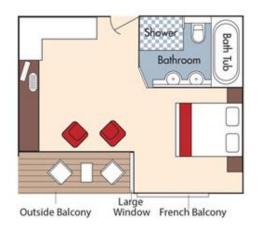

Suite Violin Deck Brochure Fare \$6,698 pp French Balcony & Outside Balcony, 350 sq. ft. Your rate \$6,448 pp

Category AA Violin Deck French Balcony & Outside Balcony, 235 sq. ft. Your rate \$5,148 pp

## Brochure Fare \$5,398 pp

Category AB Cello DeckBrochure Fare \$5,198 ppFrench Balcony & Outside Balcony, 235 sq. ft.Your rate \$4,948 pp

French Balcony & Outside Balcony, 210 sq. ft. Your rate \$4,748 pp

Category BB Cello Deck French Balcony & Outside Balcony, 210 sq. ft. Your rate \$4,548 pp

Brochure Fare \$4,798 pp

Category CA Violin & Cello Deck French Balcony, 170 sq. ft.

Category CB Violin Deck French Balcony, 155 sq. ft.

Flat-screen Television Internet Access Desk/ Dressing Table

Note: Elevator reaches the Violin, Cello and Piano Deck (does not reach the Sun Deck).
Staterooms can become adjoining by request.
Up to triple occupancy