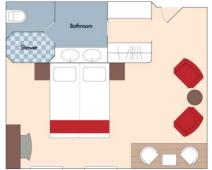

### Category A Porto Deck Balcony, 215 sq. ft.

Brochure Fare: \$6,098 pp

Your Rate: \$5,848 pp

### Category B Lisbon Deck Balcony, 215 sq. ft.

Brochure Fare: \$5,798 pp Your Rate: \$5,548 pp