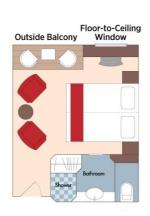

### Suite Porto Deck Balcony, 323 sq. ft.

Floor-to-Ceiling Windows Outside Balcony

Brochure Fare: \$7,798 pp

Your Rate: \$7,548 pp