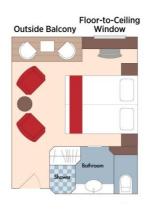

# Category D Douro Deck Panoramic Window, 161 sq. ft.

Category E Douro Deck Panoramic Window, 161 sq. ft.

Category D

Brochure Fare: \$4,398 pp

Your Rate: \$4,148 pp

Category E

Brochure Fare: \$4,099 pp

Your Rate: \$3,849 pp