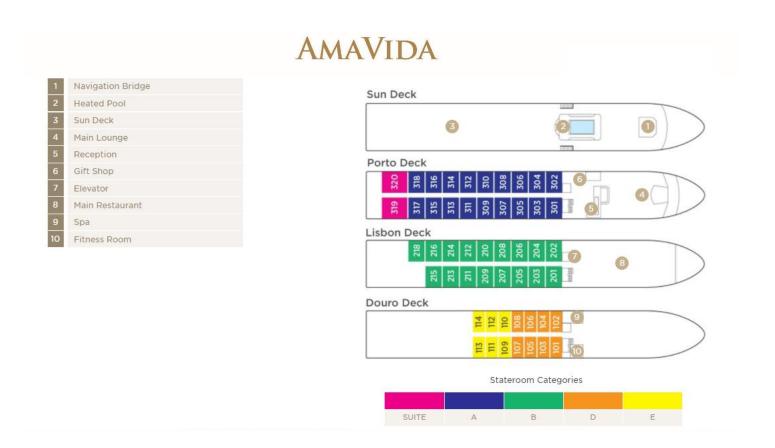

### Suite Porto Deck Balcony, 323 sq. ft.

Floor-to-Ceiling Windows Outside Balcony

Brochure Fare: \$7,798 pp

Your Rate: \$7,548 pp

### Category A Porto Deck Balcony, 215 sq. ft.

Brochure Fare: \$6,098 pp

Your Rate: \$5,848 pp

### Category B Lisbon Deck Balcony, 215 sq. ft.

Brochure Fare: \$5,798 pp Your Rate: \$5,548 pp

# Category D Douro Deck Panoramic Window, 161 sq. ft.

Category E Douro Deck Panoramic Window, 161 sq. ft.

Category D

Brochure Fare: \$4,398 pp

Your Rate: \$4,148 pp

Category E

Brochure Fare: \$4,099 pp

Your Rate: \$3,849 pp