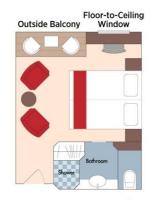

#### Category A Porto Deck Balcony, 215 sq. ft.

Brochure Fare: \$5,898 pp Your Rate: \$5,398 pp

#### Category B Lisbon Deck Balcony, 215 sq. ft.

Brochure Fare: \$5,598 pp Your Rate: \$5,098 pp Category C Porto Deck French Balcony, 161 sq. ft.

Brochure Fare: \$4,998 pp Your Rate: \$4,498 pp