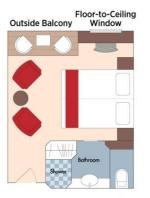

#### Category B Lisbon Deck Balcony, 215 sq. ft.

Brochure Fare: \$5,598 pp Your Rate: \$5,098 pp Category C Porto Deck French Balcony, 161 sq. ft.

Brochure Fare: \$4,998 pp Your Rate: \$4,498 pp

# Category D Douro Deck Panoramic Window, 161 sq. ft.

Category D Brochure Fare: \$4,298 pp Your Rate: \$3,798 pp

Category E Brochure Fare: \$3,999 pp Your Rate: \$3,499 pp