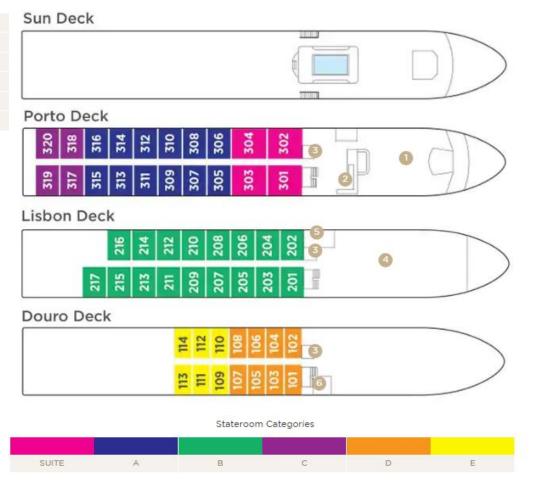

#### AmaDouro DECK PLAN

Suite Porto Deck Balcony, 323 sq. ft.

Brochure Fare: \$7,598 pp Your Rate: \$7,098 pp

#### Category A Porto Deck Balcony, 215 sq. ft.

Brochure Fare: \$5,898 pp Your Rate: \$5,398 pp

#### Category B Lisbon Deck Balcony, 215 sq. ft.

Brochure Fare: \$5,598 pp Your Rate: \$5,098 pp Category C Porto Deck French Balcony, 161 sq. ft.

Brochure Fare: \$4,998 pp Your Rate: \$4,498 pp

# Category D Douro Deck Panoramic Window, 161 sq. ft.

Category D Brochure Fare: \$4,298 pp Your Rate: \$3,798 pp

Category E Brochure Fare: \$3,999 pp Your Rate: \$3,499 pp