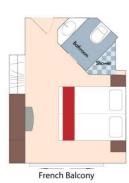

#### Category B Lisbon Deck Balcony, 215 sq. ft.

Brochure Fare: \$5,598 pp Your Rate: \$5,098 pp Category C Porto Deck French Balcony, 161 sq. ft.

Brochure Fare: \$4,998 pp Your Rate: \$4,498 pp