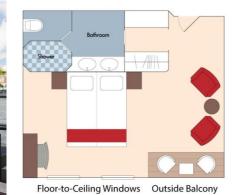

### **St. Francis Winery & Vineyards**

Aboard the AmaDouro • 7 Nights • July 17 to 24, 2021 Porto • Entre-os-Rios • Régua • Barca d'Alva • Pinhão • Porto

Note: Stateroom layouts shown below are not to scale.

Suite Porto Deck Balcony, 323 sq. ft.

Brochure Fare: \$7,598 pp Your Rate: \$7,098 pp