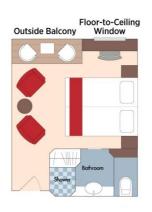

### Suite Porto Deck Balcony, 323 sq. ft.

Floor-to-Ceiling Windows Outside Balcony

Brochure Fare: \$7,598 pp