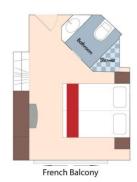

### Category C Porto Deck French Balcony, 161 sq. ft.

Brochure Fare: \$4,998 pp

Category D Douro Deck Panoramic Window, 161 sq. ft.

Category E Douro Deck Panoramic Window, 161 sq. ft.

Category D

Brochure Fare: \$4,298 pp