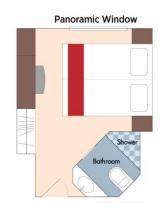

### Category C Porto Deck French Balcony, 161 sq. ft.

Brochure Fare: \$4,998 pp

Category D Douro Deck Panoramic Window, 161 sq. ft.

Category E Douro Deck Panoramic Window, 161 sq. ft.

Category D

Brochure Fare: \$4,298 pp