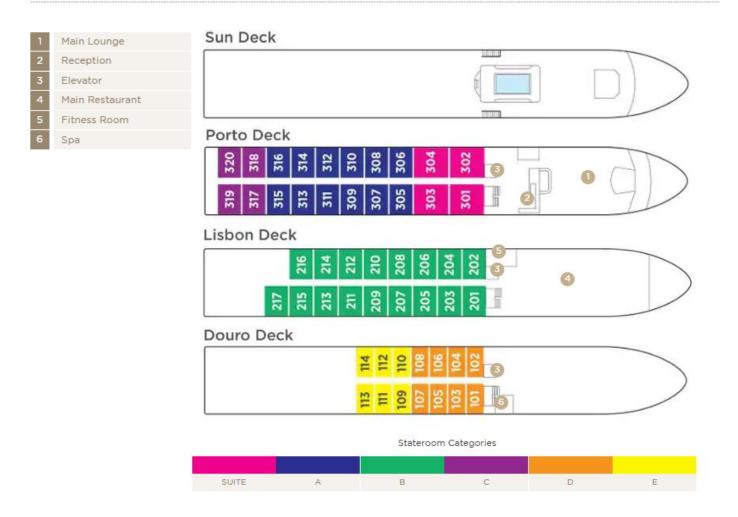

SE FOR WINE LOVERS

# St. Francis Winery & Vineyards

Aboard the AmaDouro • 7 Nights • July 17 to 24, 2021

Porto • Entre-os-Rios • Régua • Barca d'Alva • Pinhão • Porto

Note: Stateroom layouts shown below are not to scale.

### Suite Porto Deck Balcony, 323 sq. ft.





Floor-to-Ceiling Windows Outside Balcony

Brochure Fare: \$7,598 pp

### Category A Porto Deck Balcony, 215 sq. ft.





Brochure Fare: \$5,898 pp



## Category B Lisbon Deck Balcony, 215 sq. ft.





Brochure Fare: \$5,598 pp



### Category C Porto Deck French Balcony, 161 sq. ft.



Brochure Fare: \$4,998 pp

Category D Douro Deck Panoramic Window, 161 sq. ft.



Category E Douro Deck Panoramic Window, 161 sq. ft.





Category D

Brochure Fare: \$4,298 pp

Category E

Brochure Fare: \$3,999 pp

# AmaDouro DECK PLAN