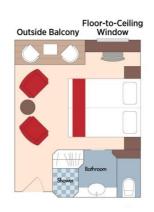

### Suite Porto Deck Balcony, 323 sq. ft.

Floor-to-Ceiling Windows Outside Balcony

Brochure Fare: \$7,598 pp