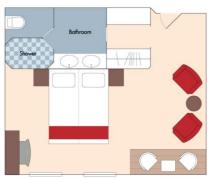

### Category C Porto Deck French Balcony, 161 sq. ft.

Brochure Fare: \$4,998 pp

Category D Douro Deck Panoramic Window, 161 sq. ft.

Category E Douro Deck Panoramic Window, 161 sq. ft.

Category D

Brochure Fare: \$4,298 pp