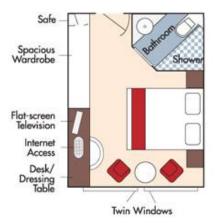

#### Category C Brochure Fare \$4,498 pp Your rate \$3,998 pp

CAT. D, Piano Deck Fixed Windows, 160 sq. ft.

CAT. E, Piano Deck Fixed Windows, 160 sq. ft.

#### Brochure Fare <del>\$3,698</del> pp Your rate \$3,198 pp

Brochure Fare <del>\$3,399</del> pp Your rate \$2,899 pp