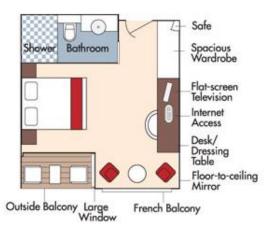

#### Category C Brochure Fare \$4,498 pp Your rate \$3,998 pp

CAT. D, Piano Deck Fixed Windows, 160 sq. ft.

CAT. E, Piano Deck Fixed Windows, 160 sq. ft.

#### Brochure Fare <del>\$3,698</del> pp Your rate \$3,198 pp

Brochure Fare <del>\$3,399</del> pp Your rate \$2,899 pp