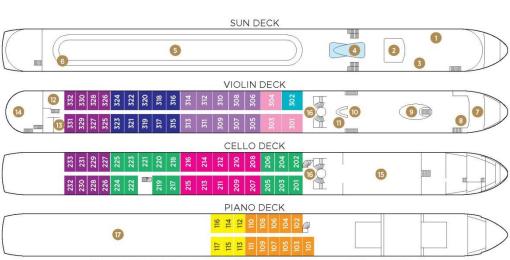

#### **AmaSonata Deck Plan**

Elevator reaches Main Restaurant, Lobby/Main Lounge and staterooms on Violin and Cello Deck.

SuiteViolin Deck / French & Outside Balcony - 300 sq. ft.Cat. AA+Violin Deck / French & Outside Balcony - 290 sq. ft.Cat. AAViolin Deck / French & Outside Balcony - 235 sq. ft.Cat. ABCello Deck / French & Outside Balcony - 235 sq. ft.Cat. BAViolin Deck / French & Outside Balcony - 210 sq. ft.

Cat. BB Cat. C Cat. D Cat. E

Cello Deck / French & Outside Balcony - 210 sq. ft.
Violin & Cello Deck / French Balcony - 170 sq. ft.
Piano Deck / Fixed Windows - 160 sq. ft.
Piano Deck / Fixed Windows - 160 sq. ft.