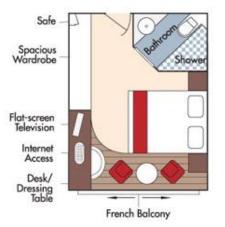

#### Brochure Fare <del>\$5,298</del> pp Your rate \$4,798 pp

CAT. BB, Cello Deck French Balcony & Outside Balcony, 210 sq. ft.

#### Brochure Fare <del>\$5,098</del> pp Your rate \$4,598 pp

Outside Balcony Large French Balcony Window

CAT. C, Violin & Cello Deck French Balcony, 170 sq. ft.