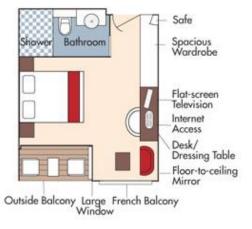

### Aboard AmaSonata • 7 Nights • April 15-22, 2022

Budapest, Hungary to Vilshofen, Germany

Note: Stateroom layouts shown below are not to scale.

Suite, Violin Deck French Balcony & Outside Balcony, 350 sq. ft.

#### Brochure Fare <del>\$5,098</del> pp Your rate \$4,598 pp

Outside Balcony Large French Balcony Window

CAT. C, Violin & Cello Deck French Balcony, 170 sq. ft.