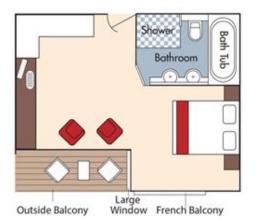

#### Brochure Fare <del>\$5,498</del> pp Your rate \$4,998 pp

CAT. BA, Violin Deck French Balcony & Outside Balcony, 210 sq. ft.

#### Brochure Fare <del>\$5,298</del> pp Your rate \$4,798 pp

CAT. BB, Cello Deck French Balcony & Outside Balcony, 210 sq. ft.

#### Brochure Fare <del>\$5,098</del> pp Your rate \$4,598 pp

Outside Balcony Large French Balcony Window

CAT. C, Violin & Cello Deck French Balcony, 170 sq. ft.