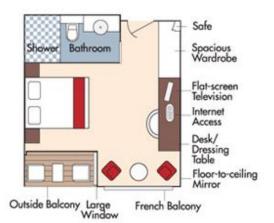

#### Brochure Fare <del>\$5,098</del> pp Your rate \$4,598 pp

Outside Balcony Large French Balcony Window

CAT. C, Violin & Cello Deck French Balcony, 170 sq. ft.