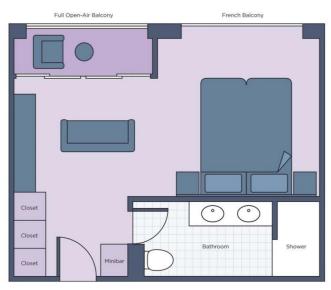

## CRUISE THE ENCHANTING DANUBE RIVER

WITH BLUE FARM, LOMBARDI, STONE EDGE, AND THREE STICKS WINES



SS MARIA THERESA, 7 NIGHTS, PASSAU TO BUDAPEST, MAY 8-15, 2022

GRAND SUITE (401 SQ. FT.) \$9,399 \$9,199 per person Note: Stateroom layouts shown below are not to scale.





SUITE (305 SQ. FT.) \$7,499 \$7,299 per person\*





## DELUXE BALCONY (194 SQ. FT.) \$5,699 \$5,499 per person\*





FRENCH BALCONY (194 SQ. FT.) \$5,199 \$4,999 per person\*





CLASSIC (162 SQ. FT.) \$4,199 \$3,999 per person\*





## S.S. MARIA THERESA DECK PLAN



\* Prices are per person, double occupancy. Additional Port Tax of \$200 per person for all categories.