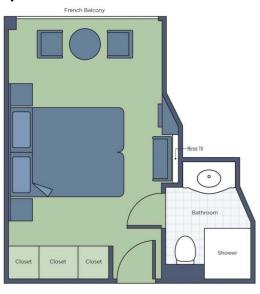

## DELUXE BALCONY (194 SQ. FT.) \$5,699 \$5,499 per person\*

FRENCH BALCONY (194 SQ. FT.) \$5,199 \$4,999 per person\*

CLASSIC (162 SQ. FT.) \$4,199 \$3,999 per person\*