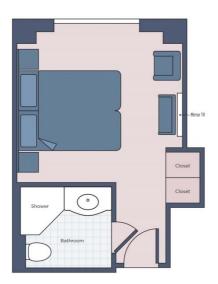

## CRUISE THE ENCHANTING DANUBE RIVER

WITH BLUE FARM, LOMBARDI, STONE EDGE, AND THREE STICKS WINES

SS MARIA THERESA, 7 NIGHTS, PASSAU TO BUDAPEST, MAY 8-15, 2022

GRAND SUITE (401 SQ. FT.) \$9,399 \$9,199 per person Note: Stateroom layouts shown below are not to scale.