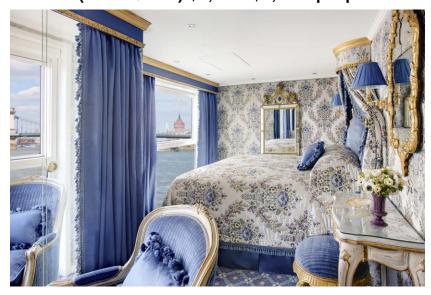

## CRUISE THE ENCHANTING DANUBE RIVER

WITH BLUE FARM, LOMBARDI, STONE EDGE, AND THREE STICKS WINES



SS MARIA THERESA, 7 NIGHTS, PASSAU TO BUDAPEST, MAY 8-15, 2022

GRAND SUITE (401 SQ. FT.) \$9,399 \$9,199 per person Note: Stateroom layouts shown below are not to scale.





SUITE (305 SQ. FT.) \$7,499 \$7,299 per person\*





## DELUXE BALCONY (194 SQ. FT.) \$5,699 \$5,499 per person\*





FRENCH BALCONY (194 SQ. FT.) \$5,199 \$4,999 per person\*





CLASSIC (162 SQ. FT.) \$4,199 \$3,999 per person\*





## S.S. MARIA THERESA DECK PLAN



\* Prices are per person, double occupancy. Additional Port Tax of \$200 per person for all categories.