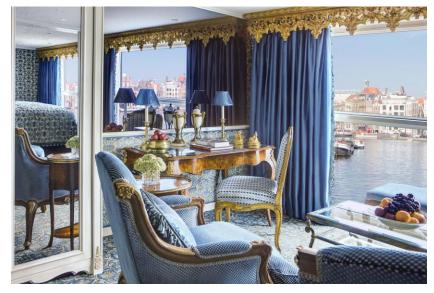

## CRUISE THE ENCHANTING DANUBE RIVER

WITH BLUE FARM, LOMBARDI, STONE EDGE, AND THREE STICKS WINES

SS MARIA THERESA, 7 NIGHTS, PASSAU TO BUDAPEST, MAY 8-15, 2022

GRAND SUITE (401 SQ. FT.) \$9,399 \$9,199 per person Note: Stateroom layouts shown below are not to scale.