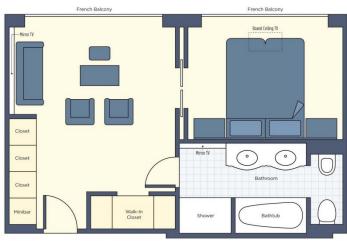

## CRUISE THE ENCHANTING DANUBE RIVER

WITH BLUE FARM, LOMBARDI, STONE EDGE, AND THREE STICKS WINES

SS MARIA THERESA, 7 NIGHTS, PASSAU TO BUDAPEST, MAY 8-15, 2022

GRAND SUITE (401 SQ. FT.) \$9,399 \$9,199 per person Note: Stateroom layouts shown below are not to scale.