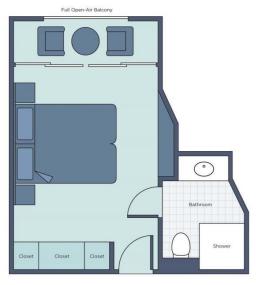

## CRUISE THE ENCHANTING DANUBE RIVER

WITH BLUE FARM, LOMBARDI, STONE EDGE, AND THREE STICKS WINES

SS MARIA THERESA, 7 NIGHTS, PASSAU TO BUDAPEST, MAY 8-15, 2022

GRAND SUITE (401 SQ. FT.) \$9,399 \$9,199 per person Note: Stateroom layouts shown below are not to scale.