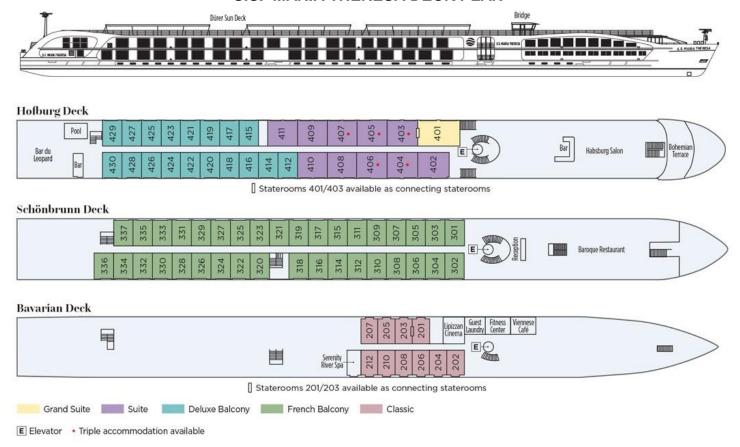

## S.S. MARIA THERESA DECK PLAN

\* Prices are per person, double occupancy. Additional Port Tax of \$200 per person for all categories.