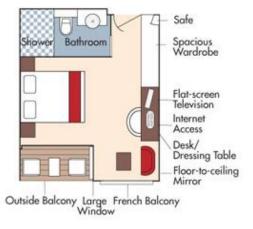

#### Brochure Fare <del>\$6,598</del> pp Your rate \$6,348 pp

Note: Stateroom layouts shown below are not to scale.

Outside Balcony Window French Balc

CAT. AA, Violin Deck French Balcony & Outside Balcony, 235 sq. ft.

#### Brochure Fare <del>\$5,298</del> pp Your rate \$5,048 pp