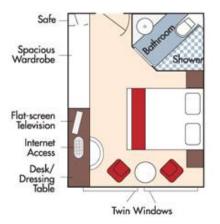

#### Brochure Fare <del>\$4,898</del> pp Your rate \$4,648 pp

CAT. BB, Cello Deck French Balcony & Outside Balcony, 210 sq. ft.

#### Brochure Fare \$4,698 pp Your rate \$4,448 pp

Outside Balcony Large French Balcony Window

CAT. C, Violin & Cello Deck French Balcony, 170 sq. ft.

Category C Brochure Fare \$4,098 pp Your rate \$3,848 pp