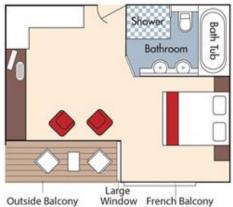

#### **AmaSonata Deck Plan**

Elevator reaches Main Restaurant, Lobby/Main Lounge and staterooms on Violin and Cello Deck.

SuiteViolin Deck / French & Outside Balcony - 300 sq. ft.Cat. AA+Violin Deck / French & Outside Balcony - 290 sq. ft.Cat. AAViolin Deck / French & Outside Balcony - 235 sq. ft.Cat. ABCello Deck / French & Outside Balcony - 235 sq. ft.Cat. BAViolin Deck / French & Outside Balcony - 210 sq. ft.