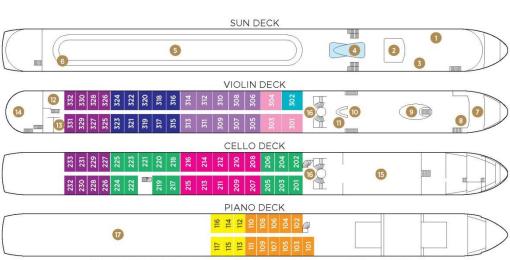

#### **AmaSonata Deck Plan**

Elevator reaches Main Restaurant, Lobby/Main Lounge and staterooms on Violin and Cello Deck.

SuiteViolin Deck / French & Outside Balcony - 300 sq. ft.Cat. AA+Violin Deck / French & Outside Balcony - 290 sq. ft.Cat. AAViolin Deck / French & Outside Balcony - 235 sq. ft.Cat. ABCello Deck / French & Outside Balcony - 235 sq. ft.Cat. BAViolin Deck / French & Outside Balcony - 210 sq. ft.

Cat. BB Cat. C Cat. D Cat. E

Cello Deck / French & Outside Balcony - 210 sq. ft.
Violin & Cello Deck / French Balcony - 170 sq. ft.
Piano Deck / Fixed Windows - 160 sq. ft.
Piano Deck / Fixed Windows - 160 sq. ft.

Cat. AA+ slightly modified (i.e. no bathrub); refer to website for floorplan