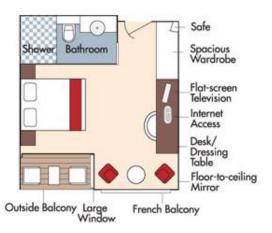

#### Brochure Fare <del>\$6,598</del> pp Your rate \$6,348 pp

Note: Stateroom layouts shown below are not to scale.

Outside Balcony Window French Balc

CAT. AA, Violin Deck French Balcony & Outside Balcony, 235 sq. ft.

#### **AmaSonata Deck Plan**

Elevator reaches Main Restaurant, Lobby/Main Lounge and staterooms on Violin and Cello Deck.

SuiteViolin Deck / French & Outside Balcony - 300 sq. ft.Cat. AA+Violin Deck / French & Outside Balcony - 290 sq. ft.Cat. AAViolin Deck / French & Outside Balcony - 235 sq. ft.Cat. ABCello Deck / French & Outside Balcony - 235 sq. ft.Cat. BAViolin Deck / French & Outside Balcony - 210 sq. ft.