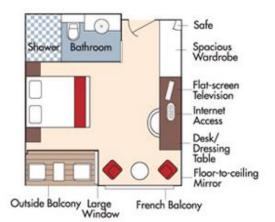

#### Brochure Fare <del>\$6,598</del> pp Your rate \$6,348 pp

Note: Stateroom layouts shown below are not to scale.

Outside Balcony Window French Balc

CAT. AA, Violin Deck French Balcony & Outside Balcony, 235 sq. ft.

#### **AmaSonata Deck Plan**

Elevator reaches Main Restaurant, Lobby/Main Lounge and staterooms on Violin and Cello Deck.

SuiteViolin Deck / French & Outside Balcony - 300 sq. ft.Cat. AA+Violin Deck / French & Outside Balcony - 290 sq. ft.Cat. AAViolin Deck / French & Outside Balcony - 235 sq. ft.Cat. ABCello Deck / French & Outside Balcony - 235 sq. ft.Cat. BAViolin Deck / French & Outside Balcony - 210 sq. ft.