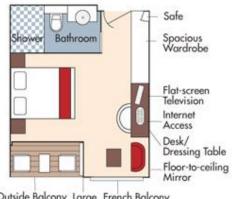

#### Brochure Fare <del>\$4,898</del> pp Your rate \$4,648 pp

CAT. BB, Cello Deck French Balcony & Outside Balcony, 210 sq. ft.

#### Brochure Fare \$4,698 pp Your rate \$4,448 pp

Outside Balcony Large French Balcony Window

CAT. C, Violin & Cello Deck French Balcony, 170 sq. ft.

Category C Brochure Fare \$4,098 pp Your rate \$3,848 pp