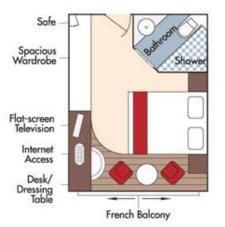

#### Brochure Fare <del>\$6,598</del> pp Your rate \$6,348 pp

Note: Stateroom layouts shown below are not to scale.

Outside Balcony Window French Balc

CAT. AA, Violin Deck French Balcony & Outside Balcony, 235 sq. ft.