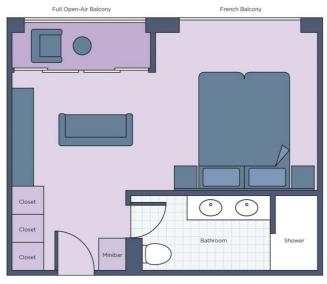

DELUXE BALCONY (194 SQ. FT.) \$5,699 per person\*

FRENCH BALCONY (194 SQ. FT.) \$5,199 per person\*

 $^{\circ}$ 

CLASSIC (162 SQ. FT.) \$4,199 per person\*