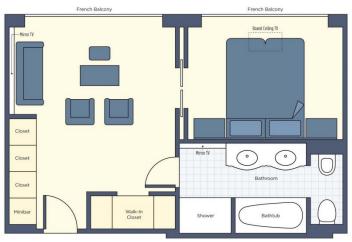

DELUXE BALCONY (194 SQ. FT.) \$5,699 per person\*

FRENCH BALCONY (194 SQ. FT.) \$5,199 per person\*

 $^{\circ}$ 

CLASSIC (162 SQ. FT.) \$4,199 per person\*