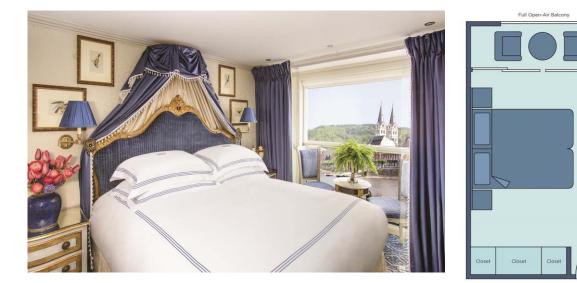

## SS Maria Theresa , 7 Nights , Passau to Budapest , May 8-15, 2022

GRAND SUITE (401 SQ. FT.) \$9,399 per person\*

SUITE (305 SQ. FT.) \$7,499 per person\*

Note: Stateroom layouts shown below are not to scale.