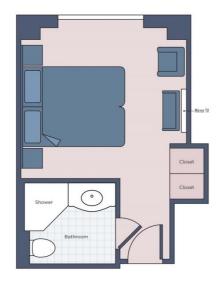

## SS Maria Theresa , 7 Nights , Passau to Budapest , May 8-15, 2022

GRAND SUITE (401 SQ. FT.) \$9,399 per person\*

SUITE (305 SQ. FT.) \$7,499 per person\*

Note: Stateroom layouts shown below are not to scale.

DELUXE BALCONY (194 SQ. FT.) \$5,699 per person\*

FRENCH BALCONY (194 SQ. FT.) \$5,199 per person\*

 $^{\circ}$ 

CLASSIC (162 SQ. FT.) \$4,199 per person\*