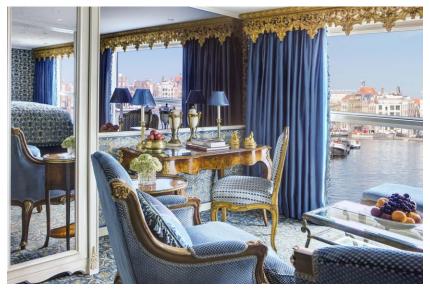

## SS Maria Theresa , 7 Nights , Passau to Budapest , May 8-15, 2022

GRAND SUITE (401 SQ. FT.) \$9,399 per person\*

SUITE (305 SQ. FT.) \$7,499 per person\*

Note: Stateroom layouts shown below are not to scale.