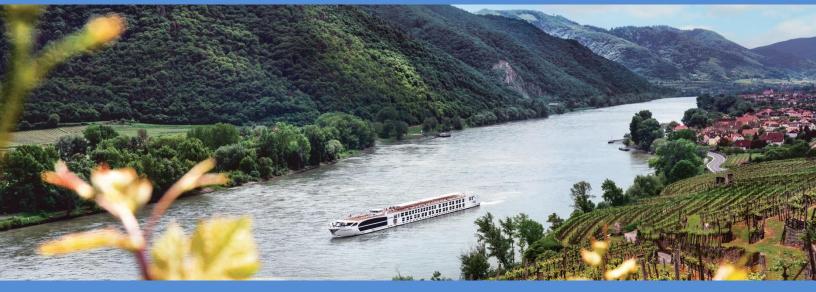

## **CRUISE THE ENCHANTING DANUBE RIVER** WITH BLUE FARM, LOMBARDI, STONE EDGE, AND THREE STICKS WINES

## SS Maria Theresa , 7 Nights , Passau to Budapest , May 8-15, 2022

GRAND SUITE (401 SQ. FT.) \$9,399 per person\*

SUITE (305 SQ. FT.) \$7,499 per person\*

Note: Stateroom layouts shown below are not to scale.