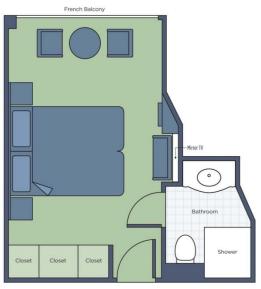

DELUXE BALCONY (194 SQ. FT.) \$5,699 per person\*

FRENCH BALCONY (194 SQ. FT.) \$5,199 per person\*

 $^{\circ}$ 

CLASSIC (162 SQ. FT.) \$4,199 per person\*