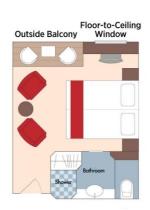

### Suite Porto Deck Balcony, 323 sq. ft.

Floor-to-Ceiling Windows Outside Balcony

Brochure Fare: \$7,798 pp