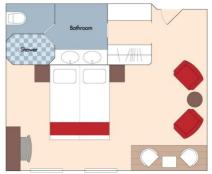

# RIVER CRUISE FOR WINE LOVERS

## **Sbragia Winery**

Aboard AmaVida • 7 Nights • July 5 to 12, 2022

Porto • Entre-os-Rios • Régua • Lamego • Pinhão • Barca d'Alva • Vega de Terrón

Note: Stateroom layouts shown below are not to scale.

### Suite Porto Deck Balcony, 323 sq. ft.





Floor-to-Ceiling Windows Outside Balcony

Brochure Fare: \$7,798 pp

### Category A Porto Deck Balcony, 215 sq. ft.





Brochure Fare: \$6,098 pp



### Category B Lisbon Deck Balcony, 215 sq. ft.





Brochure Fare: \$5,798 pp



## Category D Douro Deck Panoramic Window, 161 sq. ft.



Category E Douro Deck Panoramic Window, 161 sq. ft.





Category D

Brochure Fare: \$4,398 pp

Category E

Brochure Fare: \$4,099 pp