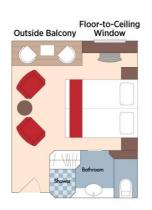

## Category D Douro Deck Panoramic Window, 161 sq. ft.

Category E Douro Deck Panoramic Window, 161 sq. ft.

Category D

Brochure Fare: \$4,398 pp

Category E

Brochure Fare: \$4,099 pp