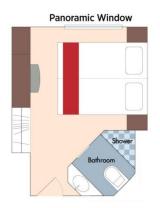

## Category D Douro Deck Panoramic Window, 161 sq. ft.

Category E Douro Deck Panoramic Window, 161 sq. ft.

Category D

Brochure Fare: \$4,398 pp

Category E

Brochure Fare: \$4,099 pp