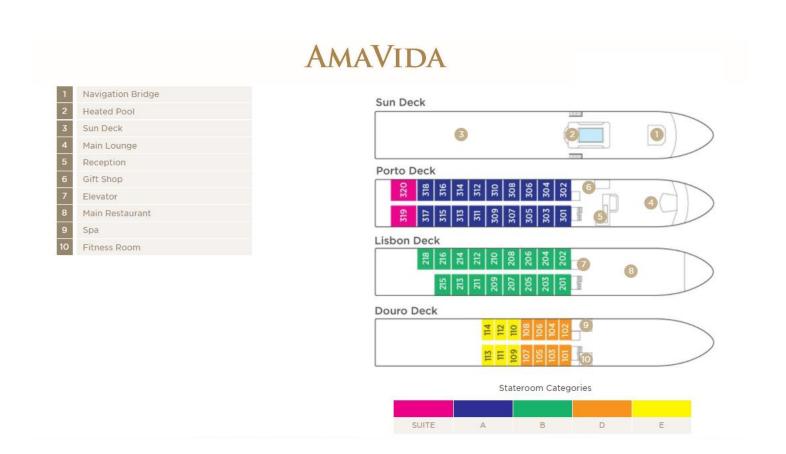

## **Sbragia Winery**

Aboard AmaVida • 7 Nights • July 5 to 12, 2022

Porto • Entre-os-Rios • Régua • Lamego • Pinhão • Barca d'Alva • Vega de Terrón

Note: Stateroom layouts shown below are not to scale.

### Suite Porto Deck Balcony, 323 sq. ft.

Floor-to-Ceiling Windows Outside Balcony

Brochure Fare: \$7,798 pp

### Category A Porto Deck Balcony, 215 sq. ft.

Brochure Fare: \$6,098 pp

### Category B Lisbon Deck Balcony, 215 sq. ft.

Brochure Fare: \$5,798 pp

## Category D Douro Deck Panoramic Window, 161 sq. ft.

Category E Douro Deck Panoramic Window, 161 sq. ft.

Category D

Brochure Fare: \$4,398 pp

Category E

Brochure Fare: \$4,099 pp