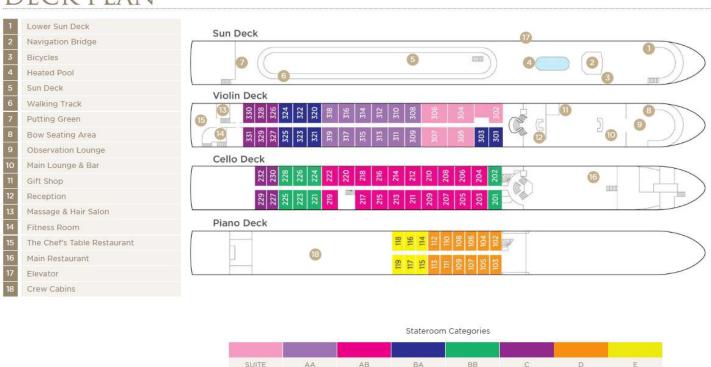

Aboard AmaVerde • 7 Nights • August 8 to 15, 2022

Budapest, Hungary to Giurgiu, Romania

Note: Stateroom layouts shown below are not to scale.



Suite, Violin Deck French Balcony & Outside Balcony, 350 sq. ft. Brochure Fare \$7,498 pp Your rate \$7,248 pp







CAT. AA, Violin Deck French Balcony & Outside Balcony, 235 sq. ft. Brochure Fare \$6,198 pp Your rate \$5,948 pp







#### Brochure Fare \$5,998 pp Your rate \$5,748 pp







### Brochure Fare \$5,798 pp Your rate \$5,548 pp









### Brochure Fare \$5,598 pp Your rate \$5,348 pp







### Brochure Fare \$4,998 pp Your rate \$4,748 pp







CAT. E, Piano Deck Fixed Windows, 170 sq. ft.

#### Brochure Fare \$4,198 pp Your rate \$3,948 pp



Brochure Fare \$3,899 pp Your rate \$3,649 pp

#### AmaVerde

### **DECK PLAN**