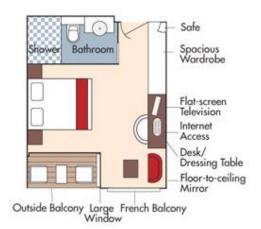

## **Abacela Vineyards & Winery**

Aboard AmaVerde • 7 Nights • August 8 to 15, 2022

Budapest, Hungary to Giurgiu, Romania

Note: Stateroom layouts shown below are not to scale.

Suite, Violin Deck French Balcony & Outside Balcony, 350 sq. ft. Brochure Fare \$7,498 pp Your rate \$7,248 pp