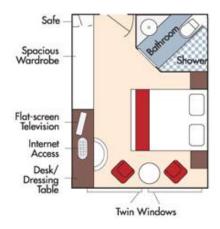

### Brochure Fare \$4,998 pp Your rate \$4,748 pp

CAT. E, Piano Deck Fixed Windows, 170 sq. ft.