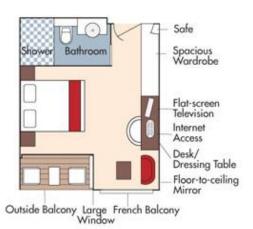

CAT. AA, Violin Deck French Balcony & Outside Balcony, 235 sq. ft. Brochure Fare \$6,198 pp Your rate \$5,948 pp