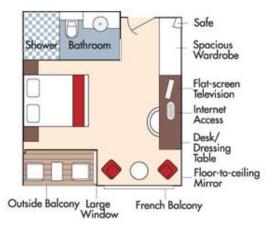

CAT. AA, Violin Deck French Balcony & Outside Balcony, 235 sq. ft. Brochure Fare \$6,198 pp Your rate \$5,948 pp