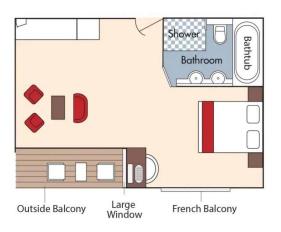

## **Abacela Vineyards & Winery**

Aboard AmaVerde • 7 Nights • August 8 to 15, 2022

Budapest, Hungary to Giurgiu, Romania

Note: Stateroom layouts shown below are not to scale.

Suite, Violin Deck French Balcony & Outside Balcony, 350 sq. ft. Brochure Fare \$7,498 pp Your rate \$7,248 pp