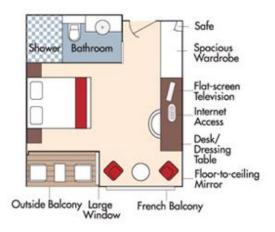

## **Abacela Vineyards & Winery**

Aboard AmaVerde • 7 Nights • August 8 to 15, 2022

Budapest, Hungary to Giurgiu, Romania

Note: Stateroom layouts shown below are not to scale.

Suite, Violin Deck French Balcony & Outside Balcony, 350 sq. ft. Brochure Fare \$7,498 pp Your rate \$7,248 pp