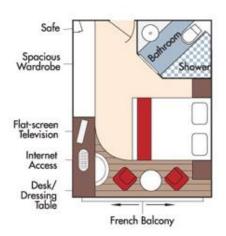

CAT. AA, Violin Deck French Balcony & Outside Balcony, 235 sq. ft. Brochure Fare \$6,198 pp Your rate \$5,948 pp