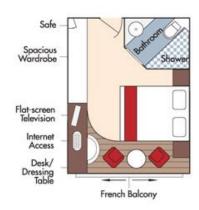

## **AmaDolce**

Note: Stateroom layouts shown below are not to scale.

Wine Cruise Fare: \$6,998 pp

Wine Cruise Fare: \$6,698 pp

Wine Cruise Fare: \$5,698 pp

Wine Cruise Fare: \$5,598 pp

CAT. C, Violin & Cello Deck French Balcony, 170 sq. ft.