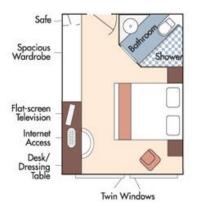

## **AmaDolce**

Note: Stateroom layouts shown below are not to scale.

Wine Cruise Fare: \$6,998 pp

Wine Cruise Fare: \$6,698 pp

Wine Cruise Fare: \$5,698 pp

Wine Cruise Fare: \$5,598 pp

CAT. C, Violin & Cello Deck French Balcony, 170 sq. ft.

Wine Cruise Fare: \$5,298 pp

CAT. E, Piano Deck Fixed Windows, 170 sq. ft.

CAT. D, Piano Deck Fixed Windows, 170 sq. ft.

Category D

Wine Cruise Fare: \$4,498 pp

Category E

Wine Cruise Fare: \$4,199 pp