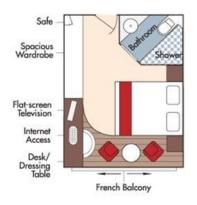

## **AmaDolce**

Note: Stateroom layouts shown below are not to scale.

Wine Cruise Fare: \$6,998 pp

Wine Cruise Fare: \$6,698 pp

Wine Cruise Fare: \$5,698 pp

Wine Cruise Fare: \$5,598 pp

CAT. C, Violin & Cello Deck French Balcony, 170 sq. ft.