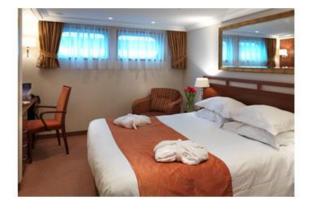

Wine Cruise Fare: \$5,298 pp

CAT. E, Piano Deck Fixed Windows, 170 sq. ft.

CAT. D, Piano Deck Fixed Windows, 170 sq. ft.

Category D

Wine Cruise Fare: \$4,498 pp

Category E

Wine Cruise Fare: \$4,199 pp