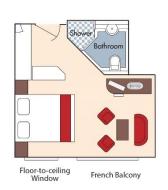

## **AmaDolce**

Note: Stateroom layouts shown below are not to scale.

Wine Cruise Fare: \$6,998 pp

Wine Cruise Fare: \$6,698 pp

Wine Cruise Fare: \$5,698 pp

Wine Cruise Fare: \$5,598 pp

CAT. C, Violin & Cello Deck French Balcony, 170 sq. ft.