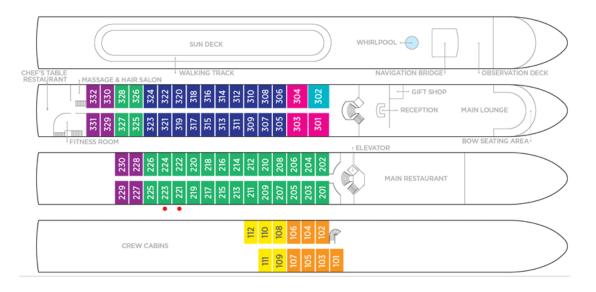

## RIVER CRUISE FOR WINE LOVERS

## Fall Creek Vineyards and Ron Yates Wines • June 23 - 30, 2022

Bordeaux • Libourne • Saint-Émilion • Blaye • Bourg • Pauillac • Cadillac

## **AmaDolce**



Note: Stateroom layouts shown below are not to scale.





Wine Cruise Fare: \$6,998 pp







Wine Cruise Fare: \$6,698 pp







Wine Cruise Fare: \$5,698 pp





Wine Cruise Fare: \$5,598 pp



CAT. C, Violin & Cello Deck French Balcony, 170 sq. ft.





Wine Cruise Fare: \$5,298 pp



CAT. E, Piano Deck Fixed Windows, 170 sq. ft.



CAT. D, Piano Deck Fixed Windows, 170 sq. ft.





Category D

Wine Cruise Fare: \$4,498 pp

Category E

Wine Cruise Fare: \$4,199 pp

## **AmaDolce Deck Plan**