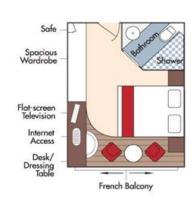

## **AmaDolce**

Note: Stateroom layouts shown below are not to scale.

Wine Cruise Fare: \$6,998 pp

Wine Cruise Fare: \$6,698 pp

Wine Cruise Fare: \$5,698 pp

Wine Cruise Fare: \$5,598 pp

CAT. C, Violin & Cello Deck French Balcony, 170 sq. ft.