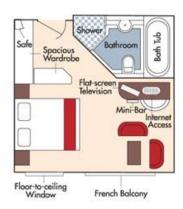

## **AmaDolce**

Note: Stateroom layouts shown below are not to scale.

Wine Cruise Fare: \$6,998 pp

Wine Cruise Fare: \$6,698 pp

Wine Cruise Fare: \$5,698 pp

Wine Cruise Fare: \$5,598 pp

CAT. C, Violin & Cello Deck French Balcony, 170 sq. ft.