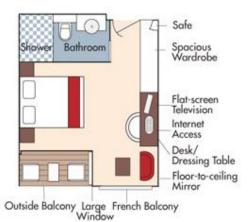

#### Brochure Fare \$5,498 pp

CAT. BA, Violin Deck French Balcony & Outside Balcony, 210 sq. ft.