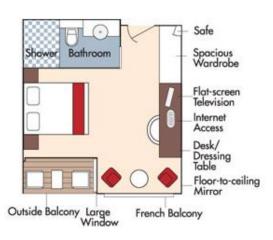

#### **AmaSonata Deck Plan**

Elevator reaches Main Restaurant, Lobby/Main Lounge and staterooms on Violin and Cello Deck.

SuiteViolin Deck / French & Outside Balcony - 300 sq. ft.Cat. AA+Violin Deck / French & Outside Balcony - 290 sq. ft.Cat. AAViolin Deck / French & Outside Balcony - 235 sq. ft.Cat. ABCello Deck / French & Outside Balcony - 235 sq. ft.Cat. BAViolin Deck / French & Outside Balcony - 210 sq. ft.