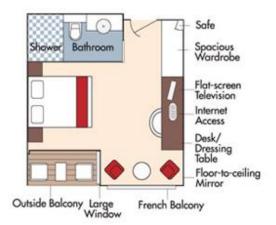

#### **AmaSonata Deck Plan**

Elevator reaches Main Restaurant, Lobby/Main Lounge and staterooms on Violin and Cello Deck.

SuiteViolin Deck / French & Outside Balcony - 300 sq. ft.Cat. AA+Violin Deck / French & Outside Balcony - 290 sq. ft.Cat. AAViolin Deck / French & Outside Balcony - 235 sq. ft.Cat. ABCello Deck / French & Outside Balcony - 235 sq. ft.Cat. BAViolin Deck / French & Outside Balcony - 210 sq. ft.