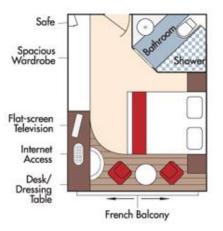

### Aboard AmaSonata • 7 Nights • April 15-22, 2022

Budapest, Hungary to Vilshofen, Germany

Note: Stateroom layouts shown below are not to scale.

Suite, Violin Deck French Balcony & Outside Balcony, 350 sq. ft.