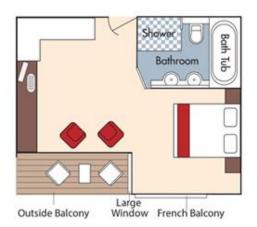

#### **AmaSonata Deck Plan**

Elevator reaches Main Restaurant, Lobby/Main Lounge and staterooms on Violin and Cello Deck.

SuiteViolin Deck / French & Outside Balcony - 300 sq. ft.Cat. AA+Violin Deck / French & Outside Balcony - 290 sq. ft.Cat. AAViolin Deck / French & Outside Balcony - 235 sq. ft.Cat. ABCello Deck / French & Outside Balcony - 235 sq. ft.Cat. BAViolin Deck / French & Outside Balcony - 210 sq. ft.