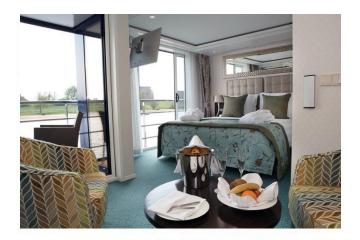

#### **AmaSonata Deck Plan**

Elevator reaches Main Restaurant, Lobby/Main Lounge and staterooms on Violin and Cello Deck.

SuiteViolin Deck / French & Outside Balcony - 300 sq. ft.Cat. AA+Violin Deck / French & Outside Balcony - 290 sq. ft.Cat. AAViolin Deck / French & Outside Balcony - 235 sq. ft.Cat. ABCello Deck / French & Outside Balcony - 235 sq. ft.Cat. BAViolin Deck / French & Outside Balcony - 210 sq. ft.