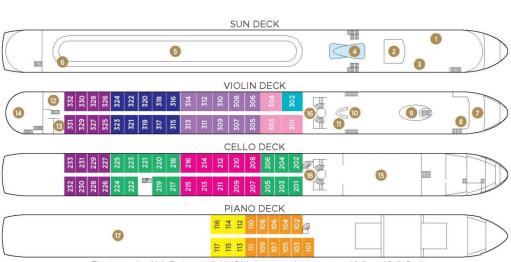

#### **AmaSonata Deck Plan**

Elevator reaches Main Restaurant, Lobby/Main Lounge and staterooms on Violin and Cello Deck.

SuiteViolin Deck / French & Outside Balcony - 300 sq. ft.Cat. AA+Violin Deck / French & Outside Balcony - 290 sq. ft.Cat. AAViolin Deck / French & Outside Balcony - 235 sq. ft.Cat. ABCello Deck / French & Outside Balcony - 235 sq. ft.Cat. BAViolin Deck / French & Outside Balcony - 210 sq. ft.

Cat. BB Cat. C Cat. D Cat. E

Cello Deck / French & Outside Balcony - 210 sq. ft.
Violin & Cello Deck / French Balcony - 170 sq. ft.
Piano Deck / Fixed Windows - 160 sq. ft.
Piano Deck / Fixed Windows - 160 sq. ft.

Cat. AA+ slightly modified (i.e. no bathrub); refer to website for floorplan