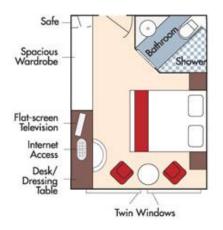

#### Brochure Fare \$5,498 pp

CAT. BA, Violin Deck French Balcony & Outside Balcony, 210 sq. ft.