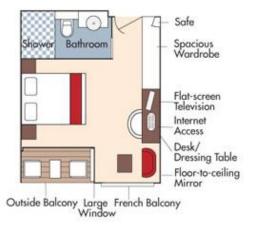

#### Brochure Fare \$5,498 pp

CAT. BA, Violin Deck French Balcony & Outside Balcony, 210 sq. ft.