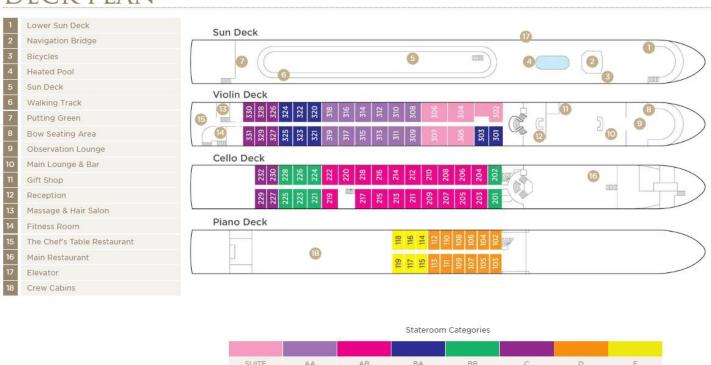

a Vineyards & Winery**

Aboard AmaVerde • 7 Nights • August 8 to 15, 2022

Budapest, Hungary to Giurgiu, Romania

Note: Stateroom layouts shown below are not to scale.



Suite, Violin Deck French Balcony & Outside Balcony, 350 sq. ft. Wine Cruise Rate \$7,498 pp







CAT. AA, Violin Deck French Balcony & Outside Balcony, 235 sq. ft. Wine Cruise Rate \$6,198 pp







### Wine Cruise Rate \$5,998 pp







CAT. BA, Violin Deck French Balcony & Outside Balcony, 210 sq. ft.

### Wine Cruise Rate \$5,798 pp







### Wine Cruise Rate \$5,598 pp





#### CAT. C, Violin & Cello Deck French Balcony, 170 sq. ft.

## Wine Cruise Rate \$4,998 pp







### Wine Cruise Rate \$4,198 pp





CAT. E, Piano Deck Fixed Windows, 170 sq. ft. Wine Cruise Rate \$3,899 pp

#### AmaVerde

# **DECK PLAN**