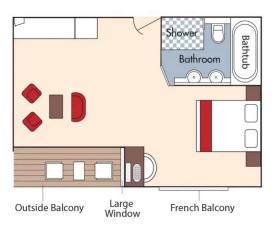

CAT. AA, Violin Deck French Balcony & Outside Balcony, 235 sq. ft. Wine Cruise Rate \$6,198 pp