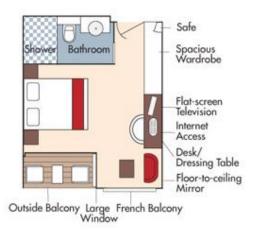

# **Abacela Vineyards & Winery**

Aboard AmaVerde • 7 Nights • August 8 to 15, 2022

Budapest, Hungary to Giurgiu, Romania

Note: Stateroom layouts shown below are not to scale.

Suite, Violin Deck French Balcony & Outside Balcony, 350 sq. ft. Wine Cruise Rate \$7,498 pp