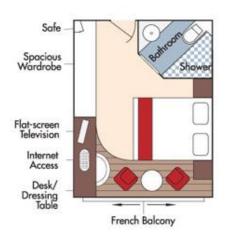

CAT. AA, Violin Deck French Balcony & Outside Balcony, 235 sq. ft. Wine Cruise Rate \$6,198 pp