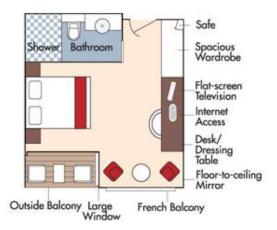

### Wine Cruise Rate \$5,998 pp

CAT. BA, Violin Deck French Balcony & Outside Balcony, 210 sq. ft.