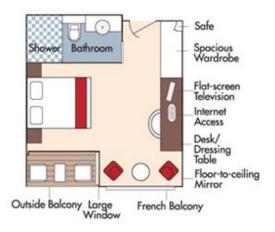

# **Abacela Vineyards & Winery**

Aboard AmaVerde • 7 Nights • August 8 to 15, 2022

Budapest, Hungary to Giurgiu, Romania

Note: Stateroom layouts shown below are not to scale.

Suite, Violin Deck French Balcony & Outside Balcony, 350 sq. ft. Wine Cruise Rate \$7,498 pp

CAT. AA, Violin Deck French Balcony & Outside Balcony, 235 sq. ft. Wine Cruise Rate \$6,198 pp

### Wine Cruise Rate \$5,998 pp

CAT. BA, Violin Deck French Balcony & Outside Balcony, 210 sq. ft.