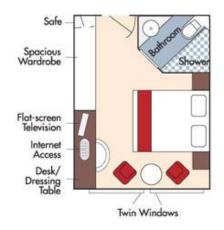

# **Abacela Vineyards & Winery**

Aboard AmaVerde • 7 Nights • August 8 to 15, 2022

Budapest, Hungary to Giurgiu, Romania

Note: Stateroom layouts shown below are not to scale.

Suite, Violin Deck French Balcony & Outside Balcony, 350 sq. ft. Wine Cruise Rate \$7,498 pp

CAT. AA, Violin Deck French Balcony & Outside Balcony, 235 sq. ft. Wine Cruise Rate \$6,198 pp

### Wine Cruise Rate \$5,998 pp

CAT. BA, Violin Deck French Balcony & Outside Balcony, 210 sq. ft.

### Wine Cruise Rate \$5,798 pp

### Wine Cruise Rate \$5,598 pp

#### CAT. C, Violin & Cello Deck French Balcony, 170 sq. ft.

## Wine Cruise Rate \$4,998 pp

### Wine Cruise Rate \$4,198 pp

CAT. E, Piano Deck Fixed Windows, 170 sq. ft. Wine Cruise Rate \$3,899 pp