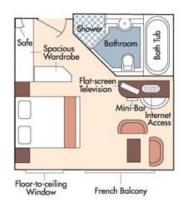

## **Armida Winery**

Aboard AmaCello • 7 Nights • July 13 to 20, 2023 Chalon-Sur-Saône to Arles

Note: Stateroom layouts shown below are not to scale.

Suite, Violin Deck French Balcony, 255 sq. ft.

Brochure Fare: \$6,998 pp