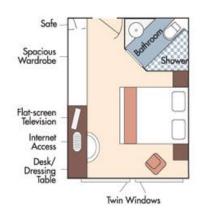

## **Armida Winery**

Aboard AmaCello • 7 Nights • July 13 to 20, 2023 Chalon-Sur-Saône to Arles

Note: Stateroom layouts shown below are not to scale.

Suite, Violin Deck French Balcony, 255 sq. ft.

Brochure Fare: \$6,998 pp