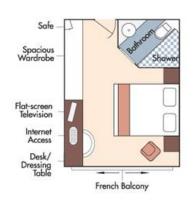

Your Rate: \$6,748 pp

CAT. A, Violin Deck French Balcony, 170 sq. ft.

Brochure Fare: \$5,698 pp

Your Rate: \$5,448 pp

CAT. B, Violin & Cello Deck French Balcony, 170 sq. ft.

Brochure Fare: \$5,598 pp

Your Rate: \$5,348 pp