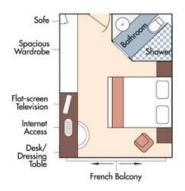

## **Armida Winery**

Aboard AmaCello • 7 Nights • July 13 to 20, 2023 Chalon-Sur-Saône to Arles

Note: Stateroom layouts shown below are not to scale.

Suite, Violin Deck French Balcony, 255 sq. ft.

Brochure Fare: \$6,998 pp