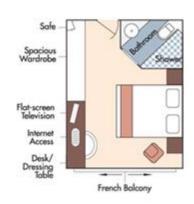

## **Armida Winery**

Aboard AmaCello • 7 Nights • July 13 to 20, 2023 Chalon-Sur-Saône to Arles

Note: Stateroom layouts shown below are not to scale.

Suite, Violin Deck French Balcony, 255 sq. ft.

Brochure Fare: \$6,998 pp