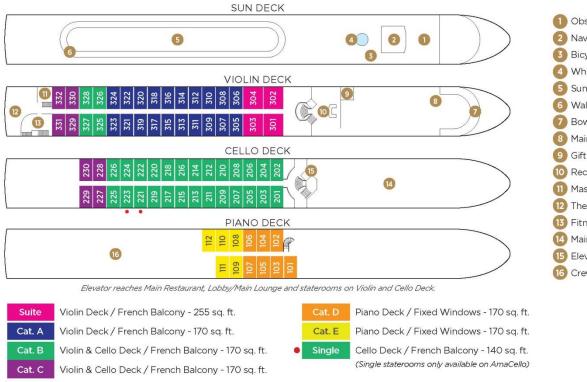

## AmaCello DECK PLAN

 Observation Deck Navigation Bridge Bicycles 4 Whirlpool Sun Deck 6 Walking Track Bow Seating Area 8 Main Lounge & Bar Gift Shop 10 Reception Massage & Hair Salon 12 The Chef's Table Restaurant 13 Fitness Room 14 Main Restaurant 15 Elevator 16 Crew Cabins

## **Armida Winery**

Aboard AmaCello • 7 Nights • July 13 to 20, 2023 Chalon-Sur-Saône to Arles

Note: Stateroom layouts shown below are not to scale.

Suite, Violin Deck French Balcony, 255 sq. ft.

Brochure Fare: \$6,998 pp

Your Rate: \$6,748 pp

CAT. A, Violin Deck French Balcony, 170 sq. ft.

Brochure Fare: \$5,698 pp

Your Rate: \$5,448 pp

CAT. B, Violin & Cello Deck French Balcony, 170 sq. ft.

Brochure Fare: \$5,598 pp

Your Rate: \$5,348 pp

Brochure Fare: \$5,298 pp

Your Rate: \$5,048 pp

CAT. D, Piano Deck Fixed Windows, 170 sq. ft.

Category D

Brochure Fare: \$4,498 pp

Your Rate: \$4,248 pp

Category E

Brochure Fare: \$4,199 pp

Your Rate: \$3,949 pp