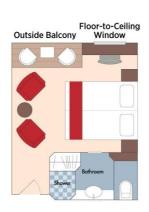

### Suite Porto Deck Balcony, 323 sq. ft.

Floor-to-Ceiling Windows Outside Balcony

Brochure Fare: \$7,798 pp

Your Rate: \$7,548 pp