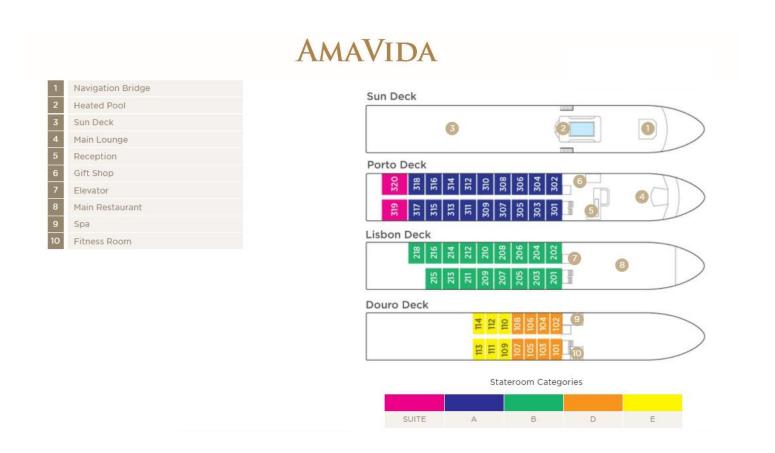

## **Sbragia Winery**

Aboard AmaVida • 7 Nights • July 5 to 12, 2022

Porto • Entre-os-Rios • Régua • Lamego • Pinhão • Barca d'Alva • Vega de Terrón

Note: Stateroom layouts shown below are not to scale.

### Suite Porto Deck Balcony, 323 sq. ft.

Floor-to-Ceiling Windows Outside Balcony

Brochure Fare: \$7,798 pp

Your Rate: \$7,548 pp

## Category A Porto Deck Balcony, 215 sq. ft.

Brochure Fare: \$6,098 pp

Your Rate: \$5,848 pp

### Category B Lisbon Deck Balcony, 215 sq. ft.

Brochure Fare: \$5,798 pp Your Rate: \$5,548 pp

# Category D Douro Deck Panoramic Window, 161 sq. ft.

Category E Douro Deck Panoramic Window, 161 sq. ft.

Category D

Brochure Fare: \$4,398 pp

Your Rate: \$4,148 pp

Category E

Brochure Fare: \$4,099 pp

Your Rate: \$3,849 pp