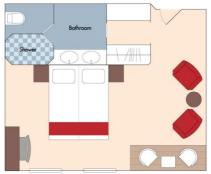

## Category A Porto Deck Balcony, 215 sq. ft.

Brochure Fare: \$6,098 pp

Your Rate: \$5,848 pp