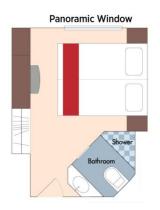

# Category D Douro Deck Panoramic Window, 161 sq. ft.

Category E Douro Deck Panoramic Window, 161 sq. ft.

Category D

Brochure Fare: \$4,398 pp

Your Rate: \$4,148 pp

Category E

Brochure Fare: \$4,099 pp

Your Rate: \$3,849 pp