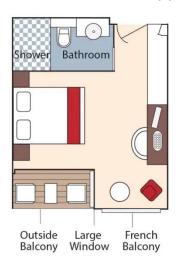

## **Sonoma-Cutrer Vineyards**

Aboard AmaBella • 7 Nights • April 4 to 11, 2022

Vilshofen • Passau • Linz • Weissenkirchen • Krems • Vienna • Esztergom • Budapest

Note: Stateroom layouts shown below are not to scale.

#### Brochure Fare \$4,898 pp Your rate \$4,648 pp

Category C Brochure Fare \$4,298 pp Your rate \$4,048 pp