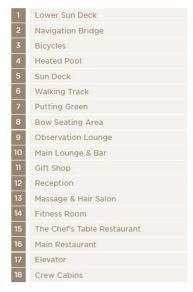

RS

## **Sonoma-Cutrer Vineyards**

Aboard AmaBella • 7 Nights • April 4 to 11, 2022

Vilshofen • Passau • Linz • Weissenkirchen • Krems • Vienna • Esztergom • Budapest

Note: Stateroom layouts shown below are not to scale.



Suite, Violin Deck French Balcony & Outside Balcony, 350 sq. ft.









CAT. AA, Violin Deck French Balcony & Outside Balcony, 235 sq. ft.

Brochure Fare \$5,498 pp Your rate \$5,248 pp













CAT. BA, Violin Deck French Balcony & Outside Balcony, 210 sq. ft.

### Brochure Fare \$5,098 pp Your rate \$4,848 pp









#### Brochure Fare \$4,898 pp Your rate \$4,648 pp







Category C Brochure Fare \$4,298 pp Your rate \$4,048 pp







#### Brochure Fare \$3,498 pp Your rate \$3,248 pp



Brochure Fare \$3,199 pp Your rate \$2,949 pp

# AmaBella DECK PLAN