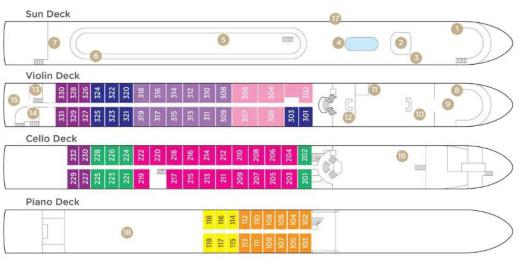

## **Sonoma-Cutrer Vineyards**

Aboard AmaBella • 7 Nights • April 4 to 11, 2022

Vilshofen • Passau • Linz • Weissenkirchen • Krems • Vienna • Esztergom • Budapest

Note: Stateroom layouts shown below are not to scale.



Suite, Violin Deck French Balcony & Outside Balcony, 350 sq. ft.









CAT. AA, Violin Deck French Balcony & Outside Balcony, 235 sq. ft.

Brochure Fare \$5,498 pp Your rate \$5,248 pp













CAT. BA, Violin Deck French Balcony & Outside Balcony, 210 sq. ft.

### Brochure Fare \$5,098 pp Your rate \$4,848 pp









#### Brochure Fare \$4,898 pp Your rate \$4,648 pp







Category C Brochure Fare \$4,298 pp Your rate \$4,048 pp







#### Brochure Fare \$3,498 pp Your rate \$3,248 pp



Brochure Fare \$3,199 pp Your rate \$2,949 pp

# AmaBella DECK PLAN