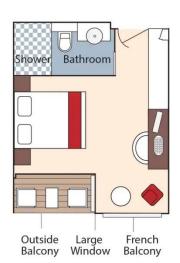

## **Sonoma-Cutrer Vineyards**

Aboard AmaBella • 7 Nights • April 4 to 11, 2022

Vilshofen • Passau • Linz • Weissenkirchen • Krems • Vienna • Esztergom • Budapest

Note: Stateroom layouts shown below are not to scale.

#### Brochure Fare \$4,898 pp Your rate \$4,648 pp

Category C Brochure Fare \$4,298 pp Your rate \$4,048 pp