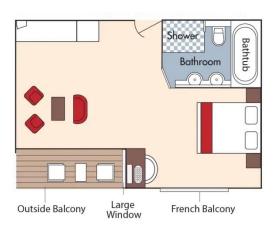

Suite, Violin Deck French Balcony & Outside Balcony, 350 sq. ft.

CAT. AA, Violin Deck French Balcony & Outside Balcony, 235 sq. ft.

Brochure Fare \$5,498 pp Your rate \$5,248 pp

CAT. BA, Violin Deck French Balcony & Outside Balcony, 210 sq. ft.