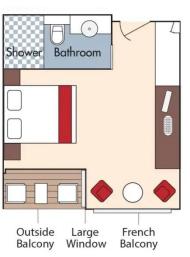

Suite, Violin Deck French Balcony & Outside Balcony, 350 sq. ft.

CAT. AA, Violin Deck French Balcony & Outside Balcony, 235 sq. ft.

Brochure Fare \$5,498 pp Your rate \$5,248 pp

CAT. BA, Violin Deck French Balcony & Outside Balcony, 210 sq. ft.