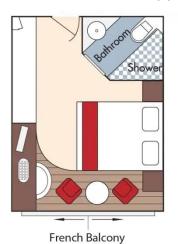

Suite, Violin Deck French Balcony & Outside Balcony, 350 sq. ft.

CAT. AA, Violin Deck French Balcony & Outside Balcony, 235 sq. ft.

Brochure Fare \$5,498 pp Your rate \$5,248 pp

CAT. BA, Violin Deck French Balcony & Outside Balcony, 210 sq. ft.