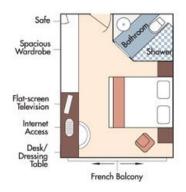

CAT. A, Violin Deck French Balcony, 170 sq. ft.

Brochure Fare: \$5,698 pp

Your Rate: \$5,448 pp

CAT. B, Violin & Cello Deck French Balcony, 170 sq. ft.

Brochure Fare: \$5,598 pp

Your Rate: \$5,348 pp

Brochure Fare: \$5,298 pp