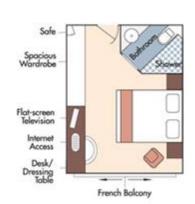

## **Armida Winery**

Aboard AmaCello • 7 Nights • July 13 to 20, 2023 Chalon-Sur-Saône to Arles

Note: Stateroom layouts shown below are not to scale.

Suite, Violin Deck French Balcony, 255 sq. ft.

Brochure Fare: \$6,998 pp Your Rate: \$6,748 pp