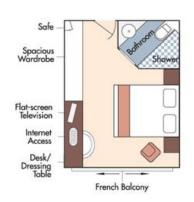

CAT. A, Violin Deck French Balcony, 170 sq. ft.

Brochure Fare: \$5,698 pp

Your Rate: \$5,448 pp

CAT. B, Violin & Cello Deck French Balcony, 170 sq. ft.

Brochure Fare: \$5,598 pp

Your Rate: \$5,348 pp

Brochure Fare: \$5,298 pp

Your Rate: \$5,048 pp

CAT. D, Piano Deck Fixed Windows, 170 sq. ft.

Category D

Brochure Fare: \$4,498 pp

Your Rate: \$4,248 pp

Category E

Brochure Fare: \$4,199 pp

Your Rate: \$3,949 pp