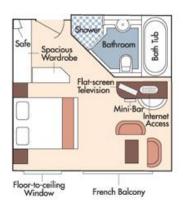

CAT. A, Violin Deck French Balcony, 170 sq. ft.

Brochure Fare: \$5,698 pp

Your Rate: \$5,448 pp

CAT. B, Violin & Cello Deck French Balcony, 170 sq. ft.

Brochure Fare: \$5,598 pp

Your Rate: \$5,348 pp

Brochure Fare: \$5,298 pp

Your Rate: \$5,048 pp

CAT. D, Piano Deck Fixed Windows, 170 sq. ft.

Category D

Brochure Fare: \$4,498 pp

Your Rate: \$4,248 pp

Category E

Brochure Fare: \$4,199 pp

Your Rate: \$3,949 pp