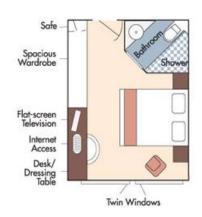

## **Armida Winery**

Aboard AmaCello • 7 Nights • July 13 to 20, 2023 Chalon-Sur-Saône to Arles

Note: Stateroom layouts shown below are not to scale.

Suite, Violin Deck French Balcony, 255 sq. ft.

Brochure Fare: \$6,998 pp Your Rate: \$6,748 pp