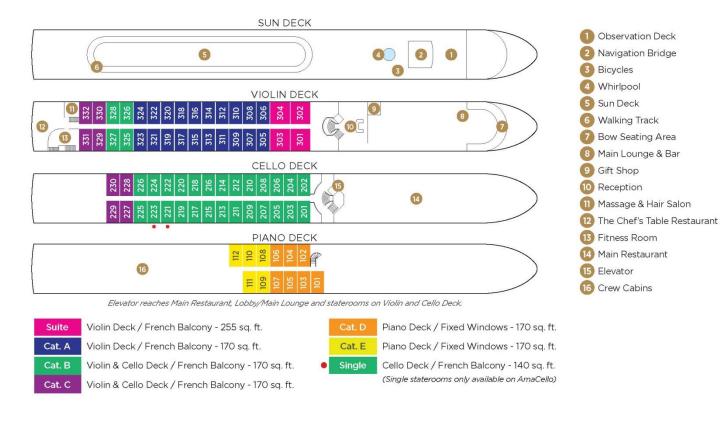

## RIVER CRUISE FOR WINE LOVERS

## **Armida Winery**

Aboard AmaCello • 7 Nights • July 13 to 20, 2023 Chalon-Sur-Saône to Arles

Note: Stateroom layouts shown below are not to scale.



Suite, Violin Deck French Balcony, 255 sq. ft.





Brochure Fare: \$6,998 pp Your Rate: \$6,748 pp



CAT. A, Violin Deck French Balcony, 170 sq. ft.





Brochure Fare: \$5,698 pp

Your Rate: \$5,448 pp



CAT. B, Violin & Cello Deck French Balcony, 170 sq. ft.





Brochure Fare: \$5,598 pp

Your Rate: \$5,348 pp





Brochure Fare: \$5,298 pp

Your Rate: \$5,048 pp





CAT. D, Piano Deck Fixed Windows, 170 sq. ft.





Category D

Brochure Fare: \$4,498 pp

Your Rate: \$4,248 pp

Category E

Brochure Fare: \$4,199 pp

Your Rate: \$3,949 pp

## AmaCello DECK PLAN